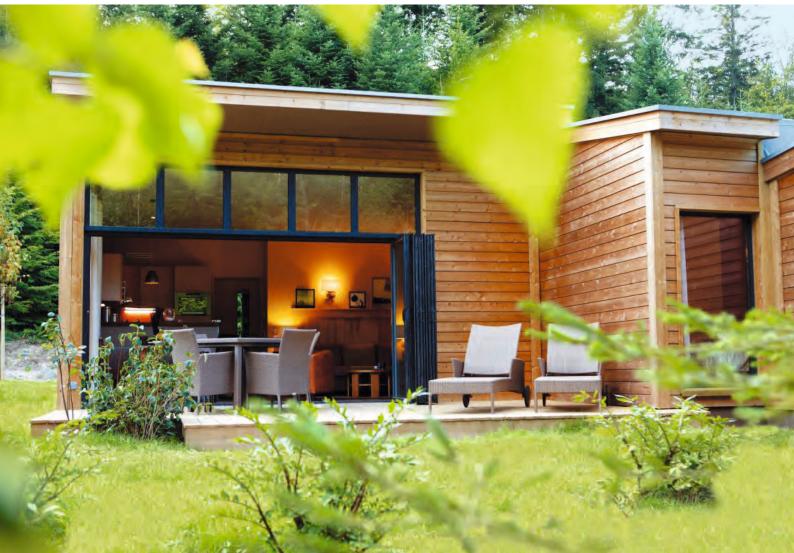

#### **TRANSFORM** YOUR HOME

#### Open up your home with the AGILA multi-fold door and bring the outside in.

As a popular alternative to more traditional french doors and sliding patio doors, multi-fold doors can create an open plan feel for any type of building. The multi-facet panes fold back into a concertina style, allowing a wide opening offering unrestricted access.

The REHAU multi-fold door is a sophisticated door system which meets the demands of almost any property, enabling you to choose the number of panes to suit your needs. Dependent upon the size of the opening you can have up to a maximum number of 7 panes, covering a span of almost 5.5 metres and with the option of the master door being located on the right or left side, you have complete flexibility.