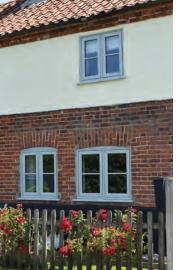

## STYLE YOUR HOME WITH CASEMENT WINDOWS

Casement windows are the most popular style of replacement window in the UK.

#### A POPULAR CHOICE

An extremely versatile window that offers both chamfered and sculptured options, and a range of colours that will suit all styles of home ensuring you can make a real statement.

Featuring fixed panes, top opening fanlights and side opening lights, casement windows can be combined to create an almost limitless range of styles.

With many additional features such as decorative glass, clip-on georgian bars and runthrough sash horns, casement windows can be tailored to your specific requirements.

With so much choice, you can be sure that your new windows will make your home complete.