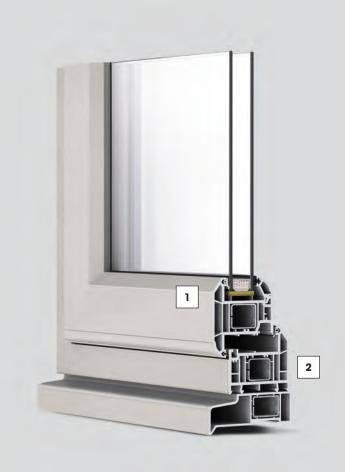

#### **EASY GLAZING**

REHAU's single-leg glazing beads and retention detail guarantees on-site glazing is easy and secure when fitted.

- 1 70mm deep window and door system
- 2 Multi-chamber profile
- 3 Integral gasket
- 4 Easy glazing
- 5 3mm outer wall thickness