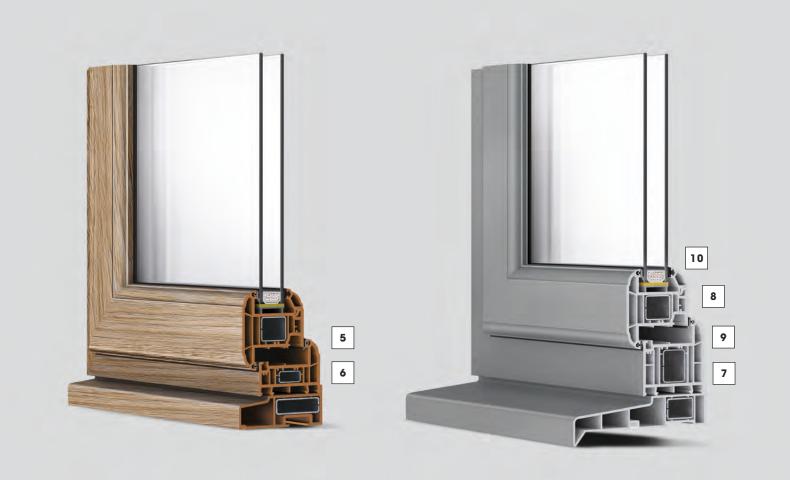

#### **EASY GLAZING**

REHAU's single-leg glazing beads and retention detail guarantees on-site glazing is easy and secure when fitted.

- 1 70mm deep window and door system
- 2 Multi-chamber profile
- 3 Integral gasket
- 4 Easy glazing
- 5 3mm outer wall thickness

#### **LOW THRESHOLD**

REHAU TOTAL70 doors also offer low thresholds specifically for wheelchair access, complying with Building Regulations.

- 6 Choice of frame styles: sculptured or chamfered
- 7 Hardware fixed into steel
- 8 Central eurogroove position
- **9** Steel reinforcement larger sized elements
- 10 Up to 44mm glazing