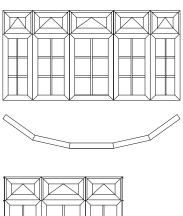

# LET IN THE LIGHT WITH BAY AND BOW WINDOWS

## Create a wonderful sense of space and light with GL Glazing bay & bow windows.

Bay and bow windows are an elegant and attractive external feature in your home, whilst internally they create a wonderful sense of space and light. Whether you frame a beautiful view or simply flood your room with sunlight, a bay or bow window will enhance your home.

#### BAY AND BOW WINDOW STYLES AND SHAPES