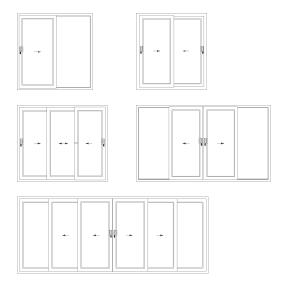

#### **AGILA** sliding door styles and shapes

#### AGILA SLIDING DOORS

GL Glazing sliding doors are available in a wide range of options with a choice of two, three or four panes. The 3 star sold secure diamond approved security lock cylinder comes as standard with the option of the enhanced 12 point locking mechanism and the ERA total security lifetime guarantee.

#### **AGILA MULTI-FOLD DOOR STYLES AND SHAPES**

**UP TO 7** 5.5 **WINDOW PANES** SPAN

5.5m METRE

**FEEL** 