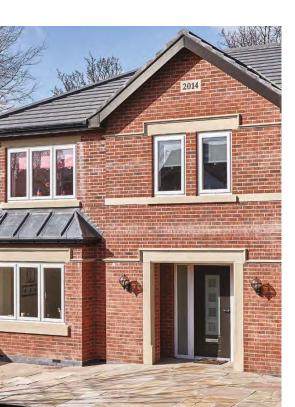

## STYLE YOUR HOME WITH CASEMENT WINDOWS

Casement windows are the most popular style of replacement window in the UK.

#### A POPULAR CHOICE

An extremely versatile window that offers both chamfered and sculptured options, and a range of colours that will suit all styles of home ensuring you can make a real statement.

Featuring fixed panes, top opening fanlights and side opening lights, casement windows can be combined to create an almost limitless range of styles.

With many additional features such as decorative glass, clip-on georgian bars and runthrough sash horns, casement windows can be tailored to your specific requirements.

With so much choice, you can be sure that your new windows will make your home complete.