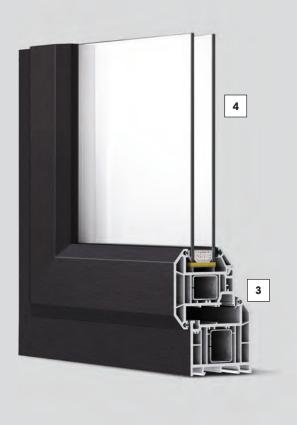

#### **EASY GLAZING**

REHAU's single-leg glazing beads and retention detail guarantees on-site glazing is easy and secure when fitted.

- 1 70mm deep window and door system
- 2 Multi-chamber profile
- 3 Integral gasket
- 4 Easy glazing
- 5 3mm outer wall thickness

#### **LOW THRESHOLD**

REHAU TOTAL70 doors also offer low thresholds specifically for wheelchair access, complying with Building Regulations.

- 6 Choice of frame styles: sculptured or chamfered
- 7 Hardware fixed into steel
- 8 Central eurogroove position
- **9** Steel reinforcement larger sized elements
- 10 Up to 44mm glazing