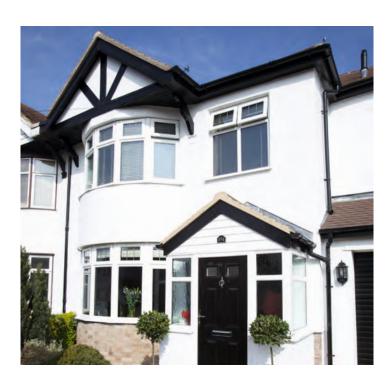

## STYLE YOUR HOME WITH CASEMENT WINDOWS

Casement windows are the most popular style of replacement window in the UK.

#### A POPULAR CHOICE

An extremely versatile window that offers both chamfered and sculptured options, and a range of colours that will suit all styles of home ensuring you can make a real statement.

Featuring fixed panes, top opening fanlights and side opening lights, casement windows can be combined to create an almost limitless range of styles.

With many additional features such as decorative glass, clip-on georgian bars and runthrough sash horns, casement windows can be tailored to your specific requirements.

With so much choice, you can be sure that your new windows will make your home complete.