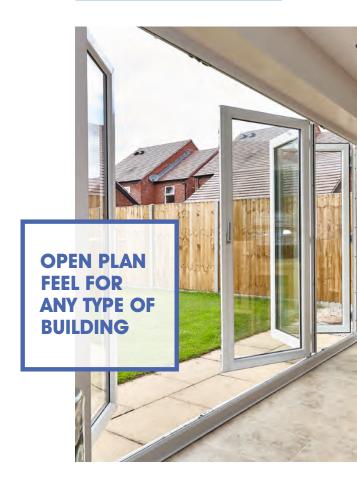

#### **TRANSFORM** YOUR HOME

#### Open up your home with the AGILA multi-fold door and bring the outside in.

As a popular alternative to more traditional french doors and sliding patio doors, multi-fold doors can create an open plan feel for any type of building. The multi-facet panes fold back into a concertina style, allowing a wide opening offering unrestricted access.

The REHAU multi-fold door is a sophisticated door system which meets the demands of almost any property, enabling you to choose the number of panes to suit your needs. Dependent upon the size of the opening you can have up to a maximum number of 7 panes, covering a span of almost 5.5 metres and with the option of the master door being located on the right or left side, you have complete flexibility.