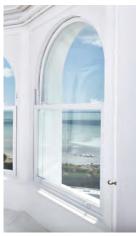

#### **VERTICAL SLIDING WINDOWS**

Experience the benefits of noise reduction, low maintenance, safety and security and energy efficiency, with our REHAU Heritage system achieving an A window energy rating.

# PERIOD STYLE WITH VERTICAL SLIDING WINDOWS

Designed to replicate traditional timber box sash windows, the REHAU window system will provide you with a traditional-looking sash window combined with the numerous benefits of modern uPVC windows.

#### ADDED VALUE AND AUTHENTICITY

Superbly engineered and of exceptional quality, sash windows manufactured from the REHAU Heritage system will add real value, authenticity and style to your home without sacrificing performance. The REHAU Heritage system has been developed following extensive consultation with conservation bodies and as a result, our sliding sash windows are the most distinctive and authentic-looking uPVC sash window available in the UK.

#### ATTENTION TO DETAIL

Classic-style hardware and fittings and optional decorative horns replicate the traditional timber sash window to create a stunning finish. Further attention to detail in the form of a deep bottom rail and optional georgian bars add to a simply superior modern sash window.