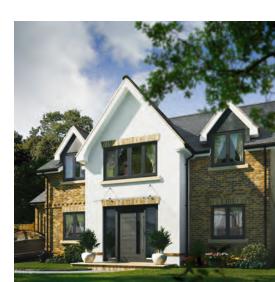

## STYLE YOUR HOME WITH CASEMENT WINDOWS

Casement windows are the most popular style of replacement window in the UK.

#### A POPULAR CHOICE

An extremely versatile window that offers both chamfered and sculptured options, and a range of colours that will suit all styles of home ensuring you can make a real statement.

Featuring fixed panes, top opening fanlights and side opening lights, casement windows can be combined to create an almost limitless range of styles.

With many additional features such as decorative glass, clip-on georgian bars and runthrough sash horns, casement windows can be tailored to your specific requirements.

With so much choice, you can be sure that your new windows will make your home complete.