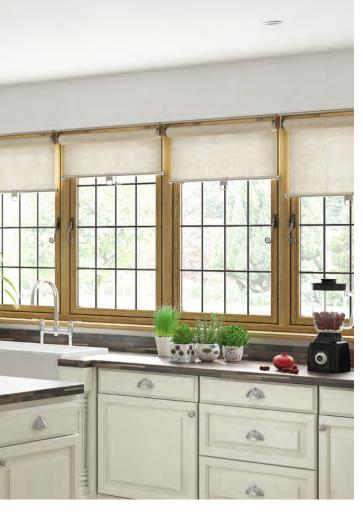

#### **VERTICAL SLIDING WINDOWS**

Experience the benefits of noise reduction, low maintenance, safety and security and energy efficiency, with our REHAU Heritage system achieving an A window energy rating.

# PERIOD STYLE WITH VERTICAL SLIDING WINDOWS

Designed to replicate traditional timber box sash windows, the REHAU window system will provide you with a traditional-looking sash window combined with the numerous benefits of modern uPVC windows.

#### ADDED VALUE AND AUTHENTICITY

Superbly engineered and of exceptional quality, sash windows manufactured from the REHAU Heritage system will add real value, authenticity and style to your home without sacrificing performance. The REHAU Heritage system has been developed following extensive consultation with conservation bodies and as a result, our sliding sash windows are the most distinctive and authentic-looking uPVC sash window available in the UK.

#### ATTENTION TO DETAIL

Classic-style hardware and fittings and optional decorative horns replicate the traditional timber sash window to create a stunning finish. Further attention to detail in the form of a deep bottom rail and optional georgian bars add to a simply superior modern sash window.