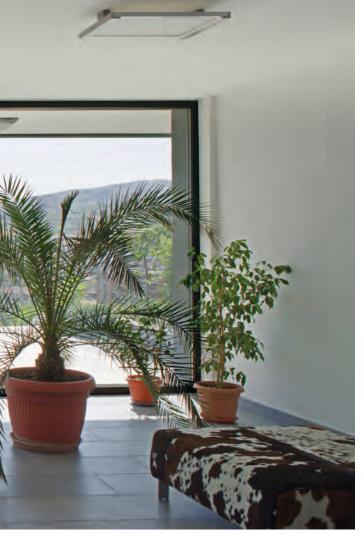

# LET IN THE LIGHT WITH BAY AND BOW WINDOWS

## Create a wonderful sense of space and light with GL Glazing bay & bow windows.

Bay and bow windows are an elegant and attractive external feature in your home, whilst internally they create a wonderful sense of space and light. Whether you frame a beautiful view or simply flood your room with sunlight, a bay or bow window will enhance your home.