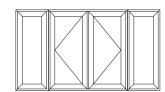

## STYLE YOUR HOME WITH CASEMENT WINDOWS

Casement windows are the most popular style of replacement window in the UK.

#### A POPULAR CHOICE

An extremely versatile window that offers both chamfered and sculptured options, and a range of colours that will suit all styles of home ensuring you can make a real statement.

Featuring fixed panes, top opening fanlights and side opening lights, casement windows can be combined to create an almost limitless range of styles.

With many additional features such as decorative glass, clip-on georgian bars and runthrough sash horns, casement windows can be tailored to your specific requirements.

With so much choice, you can be sure that your new windows will make your home complete.

#### **TOTAL70 CASEMENT WINDOWS STYLES AND SHAPES**