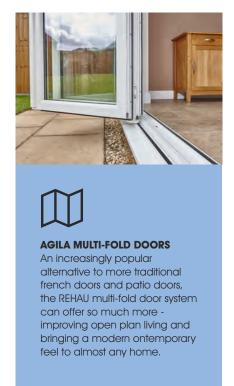

#### Open up your home with the AGILA multi-fold door and bring the outside in.

As a popular alternative to more traditional french doors and sliding patio doors, multi-fold doors can create an open plan feel for any type of building. The multi-facet panes fold back into a concertina style, allowing a wide opening offering unrestricted access.