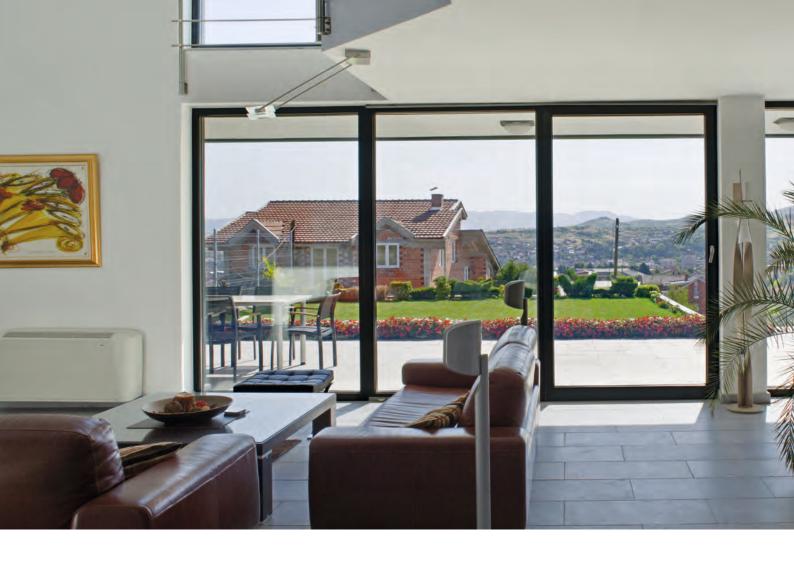

#### PERFECT FOR MODERN LIVING

AGILA sliding doors are perfect for modern living, combining superior design and engineering to bring outstanding versatility and create a feeling of openness in any home.

GL Glazing sliding doors offer slim sightlines with maximum glass area, thereby adding light and freedom. It is the perfect choice for conservatories, balconies, porches or extensions as well as offering all the benefits of modern uPVC including noise reduction, low maintenance, safety, security and energy efficiency.

#### AGILA SLIDING DOORS

GL Glazing sliding doors are available in a wide range of options with a choice of two, three or four panes. The 3 star sold secure diamond approved security lock cylinder comes as standard with the option of the enhanced 12 point locking mechanism and the ERA total security lifetime guarantee.