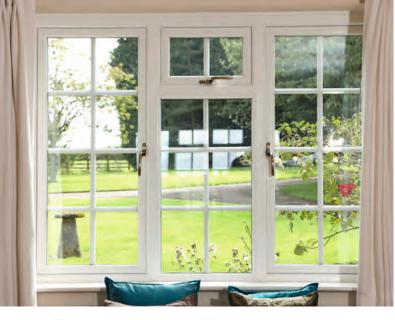

## STYLE YOUR HOME WITH CASEMENT WINDOWS

Casement windows are the most popular style of replacement window in the UK.

#### A POPULAR CHOICE

An extremely versatile window that offers both chamfered and sculptured options, and a range of colours that will suit all styles of home ensuring you can make a real statement.

Featuring fixed panes, top opening fanlights and side opening lights, casement windows can be combined to create an almost limitless range of styles.

With many additional features such as decorative glass, clip-on georgian bars and runthrough sash horns, casement windows can be tailored to your specific requirements.

With so much choice, you can be sure that your new windows will make your home complete.