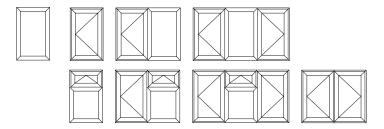

that offers both chamfered and sculptured options, and a range of colours that will suit all styles of home ensuring you can make a real statement.

Featuring fixed panes, top opening fanlights and side opening lights, casement windows can be combined to create an almost limitless range of styles.

With many additional features such as decorative glass, clip-on georgian bars and runthrough sash horns, casement windows can be tailored to your specific requirements.

With so much choice, you can be sure that your new windows will make your home complete.

All our windows are reinforced, adding strength and durability, ensuring that our windows last longer.



NOISE REDUCTION



ENHANCED SECURITY



LOW MAINTENANCE



ENERGY EFFICIENT





#### **TOTAL70 CASEMENT WINDOWS STYLES AND SHAPES**

















## THE ORIGINAL WINDOW SYSTEM FROM REHAU

TOTAL70 offers enhanced aesthetics as well as superior fabrication and performance throughout.



#### **ANCILLARY PROFILES**

A large range of ancillary profiles including sills, weather rails, head drips, baypoles, couplers and frame extensions, are compatible across the entire REHAU TOTAL70 range.

#### **MULTI-CHAMBER PROFILES**

The REHAU TOTAL70 range includes profiles with 3, 5 and 6 chambers for improved thermal efficiency without compromising on structural capability.

#### **INTEGRAL GASKET**

REHAU TOTAL70c & REHAU TOTAL70s profiles are supplied with gaskets already integrated into the profile.

#### **EASY GLAZING**

REHAU's single-leg glazing beads and retention detail guarantees on-site glazing is easy and secure when