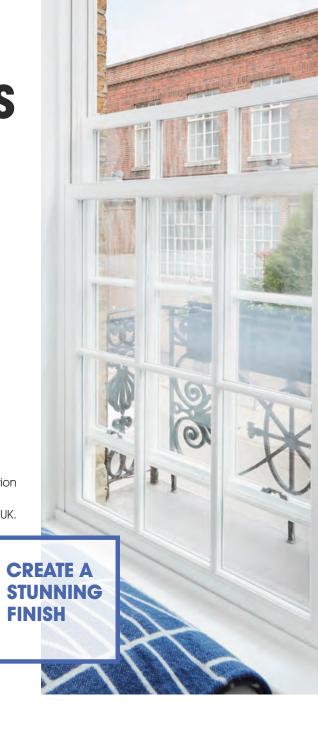

# PERIOD STYLE WITH VERTICAL SLIDING WINDOWS

Designed to replicate traditional timber box sash windows, the REHAU window system will provide you with a traditional-looking sash window combined with the numerous benefits of modern uPVC windows.

#### ADDED VALUE AND AUTHENTICITY

Superbly engineered and of exceptional quality, sash windows manufactured from the REHAU Heritage system will add real value, authenticity and style to your home without sacrificing performance. The REHAU Heritage system has been developed following extensive consultation with conservation bodies and as a result, our sliding sash windows are the most distinctive and authentic-looking uPVC sash window available in the UK.

#### ATTENTION TO DETAIL

Classic-style hardware and fittings and optional decorative horns replicate the traditional timber sash window to create a stunning finish. Further attention to detail in the form of a deep bottom rail and optional georgian bars add to a simply superior modern sash window.