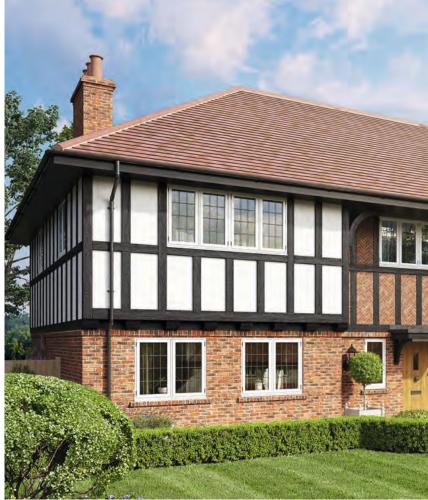

## STYLE YOUR HOME WITH CASEMENT WINDOWS

Casement windows are the most popular style of replacement window in the UK.

#### A POPULAR CHOICE

An extremely versatile window that offers both chamfered and sculptured options, and a range of colours that will suit all styles of home ensuring you can make a real statement.

Featuring fixed panes, top opening fanlights and side opening lights, casement windows can be combined to create an almost limitless range of styles.

With many additional features such as decorative glass, clip-on georgian bars and runthrough sash horns, casement windows can be tailored to your specific requirements.

With so much choice, you can be sure that your new windows will make your home complete.