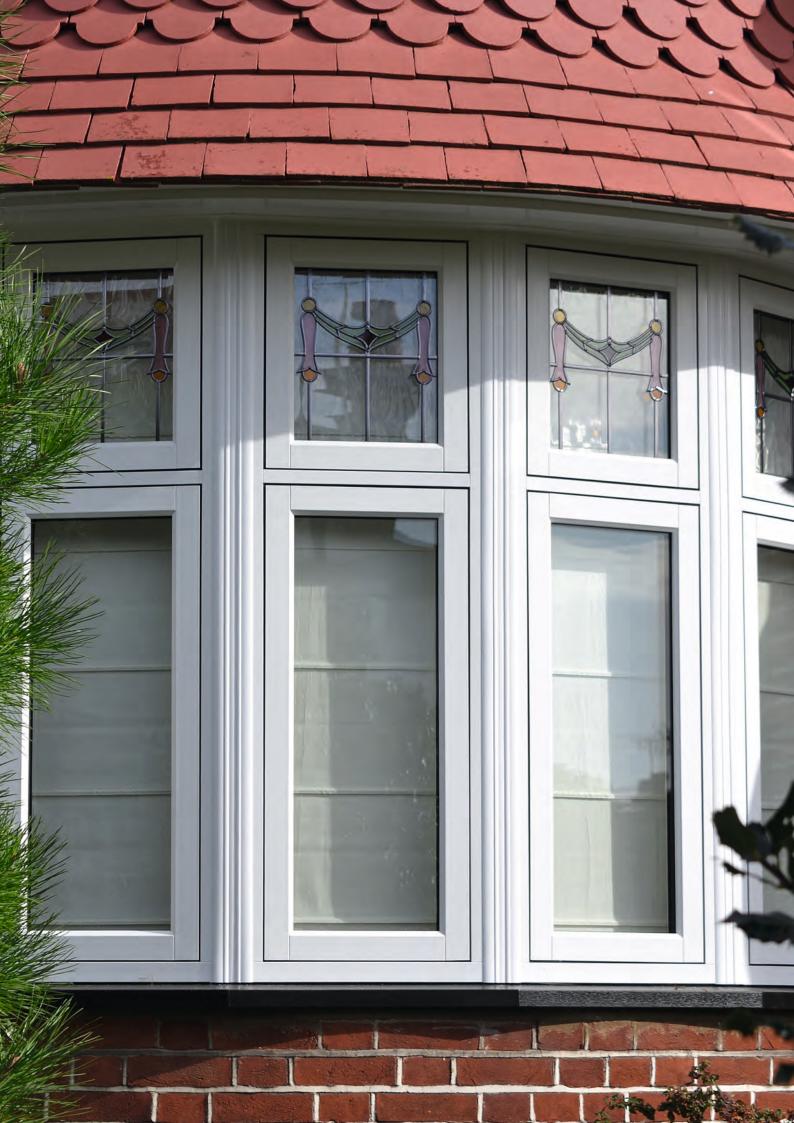

# LET IN THE LIGHT WITH BAY AND BOW WINDOWS

## Create a wonderful sense of space and light with GL Glazing bay & bow windows.

Bay and bow windows are an elegant and attractive external feature in your home, whilst internally they create a wonderful sense of space and light. Whether you frame a beautiful view or simply flood your room with sunlight, a bay or bow window will enhance your home.

All our windows are reinforced, adding strength and durability, ensuring that our windows last longer.

In each section, there is an aluminium coupling bar which adds extra strength and ensures that the window is a solid structure.