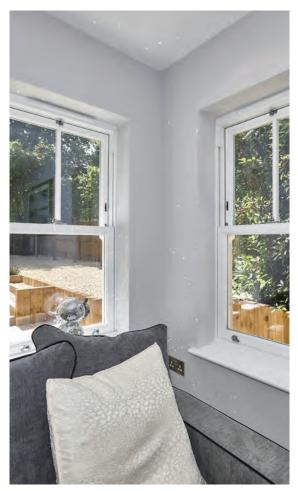

#### **VERTICAL SLIDING WINDOWS**

Experience the benefits of noise reduction, low maintenance, safety and security and energy efficiency, with our REHAU Heritage system achieving an A window energy rating.

# PERIOD STYLE WITH VERTICAL SLIDING WINDOWS

Designed to replicate traditional timber box sash windows, the REHAU window system will provide you with a traditional-looking sash window combined with the numerous benefits of modern uPVC windows.

#### ADDED VALUE AND AUTHENTICITY

Superbly engineered and of exceptional quality, sash windows manufactured from the REHAU Heritage system will add real value, authenticity and style to your home without sacrificing performance. The REHAU Heritage system has been developed following extensive consultation with conservation bodies and as a result, our sliding sash windows are the most distinctive and authentic-looking uPVC sash window available in the UK.