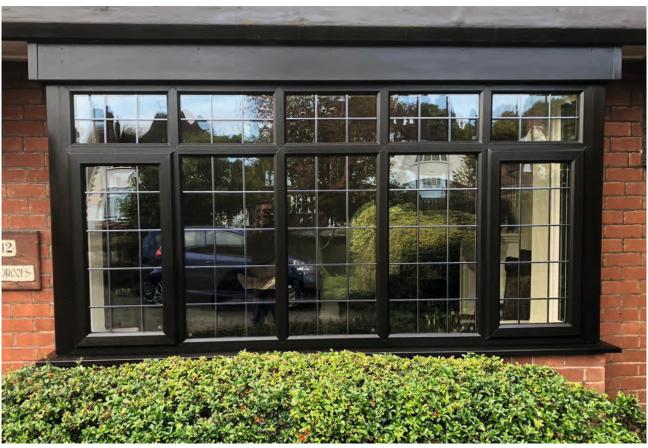

## STYLE YOUR HOME WITH CASEMENT WINDOWS

Casement windows are the most popular style of replacement window in the UK.

#### A POPULAR CHOICE

An extremely versatile window that offers both chamfered and sculptured options, and a range of colours that will suit all styles of home ensuring you can make a real statement.

Featuring fixed panes, top opening fanlights and side opening lights, casement windows can be combined to create an almost limitless range of styles.

With many additional features such as decorative glass, clip-on georgian bars and runthrough sash horns, casement windows can be tailored to your specific requirements.

With so much choice, you can be sure that your new windows will make your home complete.