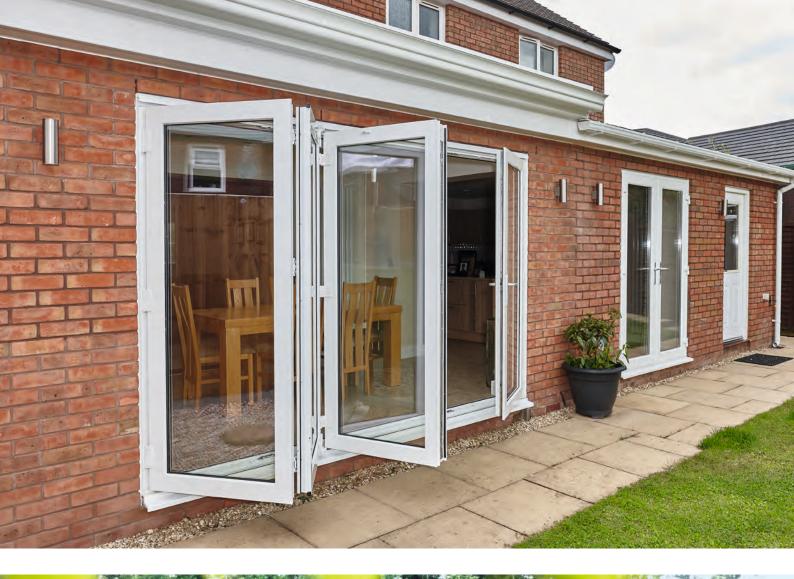

#### **TRANSFORM** YOUR HOME

#### Open up your home with the AGILA multi-fold door and bring the outside in.

As a popular alternative to more traditional french doors and sliding patio doors, multi-fold doors can create an open plan feel for any type of building. The multi-facet panes fold back into a concertina style, allowing a wide opening offering unrestricted access.

The REHAU multi-fold door is a sophisticated door system which meets the demands of almost any property, enabling you to choose the number of panes to suit your needs. Dependent upon the size of the opening you can have up to a maximum number of 7 panes, covering a span of almost 5.5 metres and with the option of the master door being located on the right or left side, you have complete flexibility.