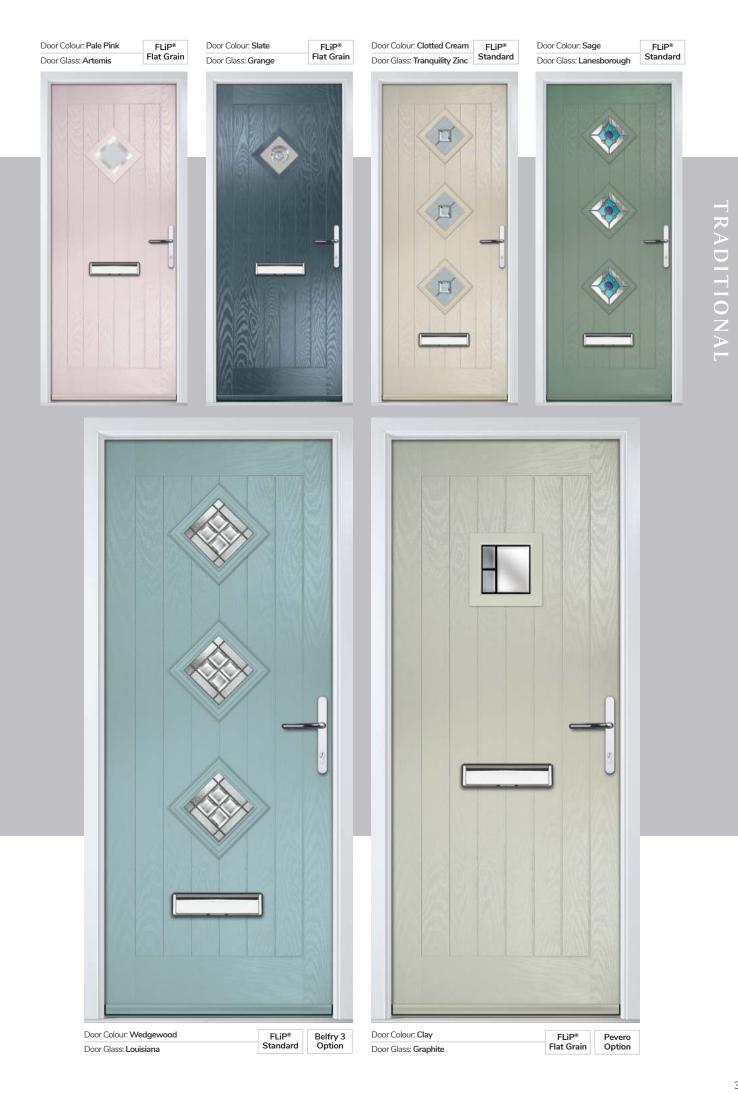

# TRADITIONAL

Door Colour: Bolero Door Colour: Black Door Colour: California Door Colour: Sage Door Glass: Diamonte Door Glass: Luxor Door Glass: Prestige Door Glass: Artisan Carnou Glass Or Door Colour: Victory Blue Penina Option Door Colour: Cream White

Door Glass: Trio Diamond

Door Colour: White | Door Glass: Impression

TRADITIONAL