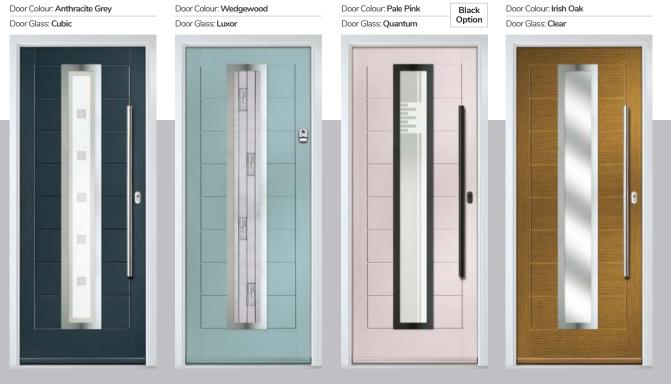

Door Colour: Cotswold
Door Glass: Astoria

Door Colour: Anthracite Grey Door Glass: Cubic