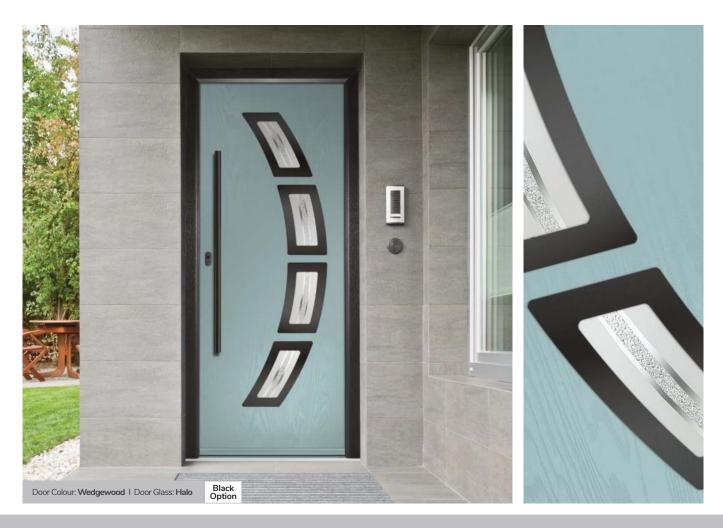

### **Inox Barcelona**

The sweeping Barcelona design 'oozes' sophistication and is a popular option. Available with or without curve panel.

Door Colour: Stormy Seas Left Door Glass: Tokyo Option

Door Colour: Very Berry Right Door Glass: Halo Option