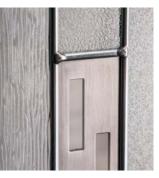

#### **Composite Construction and GRP Skins**

The ORiGINAL® composite door is the minimal-maintenance alternative to traditional door materials. It has 44mm reinforced GRP skins, finished in either woodgrain or DoorCo's® exclusive smooth/etched finish that perfectly matches aluminium, delivers kerb appeal for any property. The ORiGINAL® door outperforms other market alternatives with outstanding thermal performance. Inside, the PU foam core reduces heat loss and is encompassed by an LVL (Laminated Veneer Lumber) subframe to provide strength and rigidity. The door protects the home from the elements and will have minimal thermal expansion and contraction rates under extreme temperature variations which is perfectly normal.

#### **Glazing Service**

Our in-house specialist team offers a bespoke service to pre-glaze doors using the FLiP<sup>®</sup> or Inox<sup>™</sup> cassette.

The ORiGINAL® Composite door range uses FLiP®, DoorCo's® exclusive glazing cassette system with revolutionary Foam in Place technology. DoorCo<sup>®</sup> also offers the unique Inox<sup>™</sup> cassette system finished in stainless steel or black matt finish.