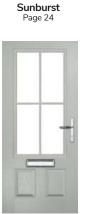

## **Riviera**

including Portrush and Sunburst options

A traditional favourite with just a hint of modern, the Riviera is also available in Portrush and Sunburst options shown below.

Doorstyle Options

Riviera