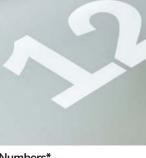

Door Glass: Birchwood

Door Glass: Trio Diamond

\*Numbers is a bespoke glass design, customised to suit your number/letter requirements. We use a standardised font but the position and scale may differ according to the number of characters requested.

Door Glass: Numbers\*

TRADITIONAL

Lytham including 4Grid and 9Grid options

With its large glazed area, the Lytham lets light flood through. Also available with GridLite and our unique integral blind option.

Numbers\*

A custom house number as a combination of clear and etched glass, is available on a range of standard glass sizes