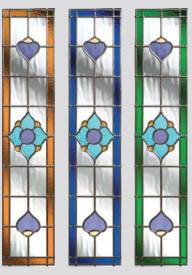

#### **Glass Colour Options**

The Lanesborough glass designs lend themselves to colour co-ordination of the glass to complement or contrast your choice of door colour. Choose from either Amber, Blue or Green borders.

## Lanesborough

Genuine coloured Spectrum Glass with blackened cames combine to create this stunning leadlight design, reminiscent of the Victorian era. With Lanesborough, you can now have all the benefits of traditional leadlights, with the performance and thermal properties you would expect in your door. Available in 3 border colours: Amber, Blue or Green.