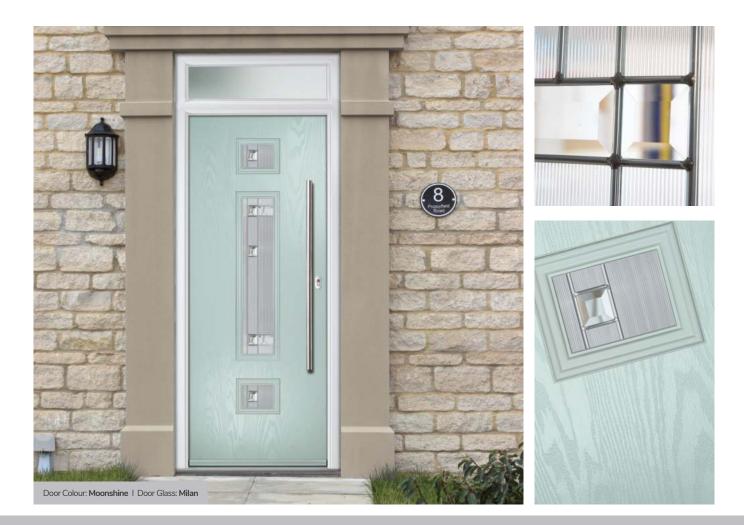

## I GRAINED TRADITIONAL DOORS

Merion including 4Grid option The Merion is available with a complementary glass range designed specifically for this door style.







#### Doorstyle Options



Merion





#### O R i G I N A L<sup>®</sup>

A NEW STANDARD IN DOORS

GRAINED CONTEMPORARY DOORS



CONTEMPORARY

TRADITIONAL



Door Colour: Twilight Door Colour: Nimbus Farmhouse Option Door Glass: Milan Door Glass: Trio Diamond

TRADITIONAL





Door Colour: Agate Grey

Door Glass: Prestige

Farmhouse Option

### Seminole

The Seminole is a very popular contemporary door design with an abundance of glazing options and positions.







#### Doorstyle Options



Seminole 4

Seminole 3



### Vilamoura

The inline slim glazing details on the Vilamoura door is inspired by the European door look.





Door Colour: Anthracite Grey
Door Glass: Louisiana



Door Colour: Agate Grey
Door Glass: Graphite



Door Colour: Emerald
Door Glass: Cubic



Door Colour: French Blue
Door Glass: Mercury

Farmhouse Option



Oakmont

including Copenhagen option

A stunning new design using colour matched cassettes for all colour options.



### Augusta

With its simple, slim glazed panel and parallel pull handle, the Augusta has a clean modern style.







Door Colour: Clotted Cream | Door Glass: Graphite

Door Colour: **Bolero** Door Glass: **Luxor** 



Door Colour: Sage
Door Glass: Impression



2

0

Door Colour: Victory Blue
Door Glass: Lotus

Door Colour: Citrine
Door Glass: Artemis

CONTEMPORARY

Door Colour: Olive Grove

Door Glass: Trio Diamond





Door Colour: Clay Door Glass: Impression