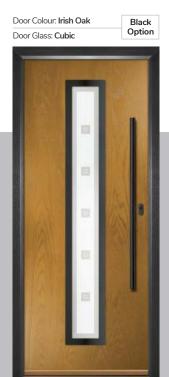

Door Colour: Cotswold
Door Glass: Astoria

Door Colour: Anthracite Grey Door Glass: Cubic