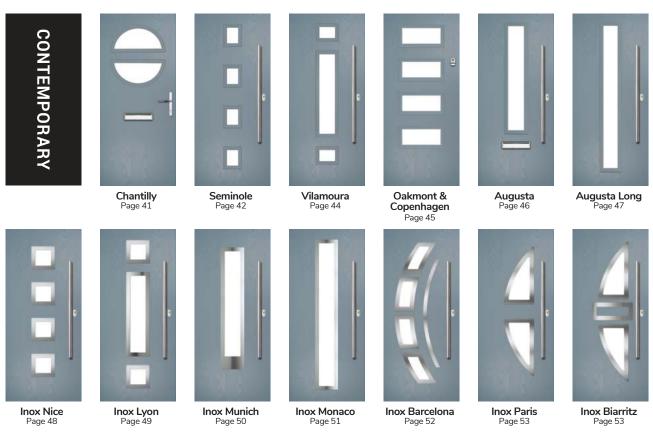

6

Choose your Door Colour

Choose your Glazing

## **Door Styles**

A range of traditional doors designed to replicate the most popular timber doors and come with highly defined mouldings and realistic woodgrain embossing on the surface. Whether for a Victorian home, a modern townhouse or a farmhouse cottage, these doors always enhance to the appearance of the entrance.

A selection of modern styles using our non-moulded, woodgrain doors and glazed using the FLiP<sup>®</sup> Flat Grained cassette option. For a more European look, choose the stunning Inox<sup>™</sup> stainless steel frames.

A designer collection of unique door: the smooth/etched LINKS door, glazed using the FLiP<sup>®</sup> Flat Stipple cassette choice, or the stunning Monza II door with our FLiP<sup>®</sup> Flat Grained cassette or Inox<sup>™</sup> stainless steel frames.