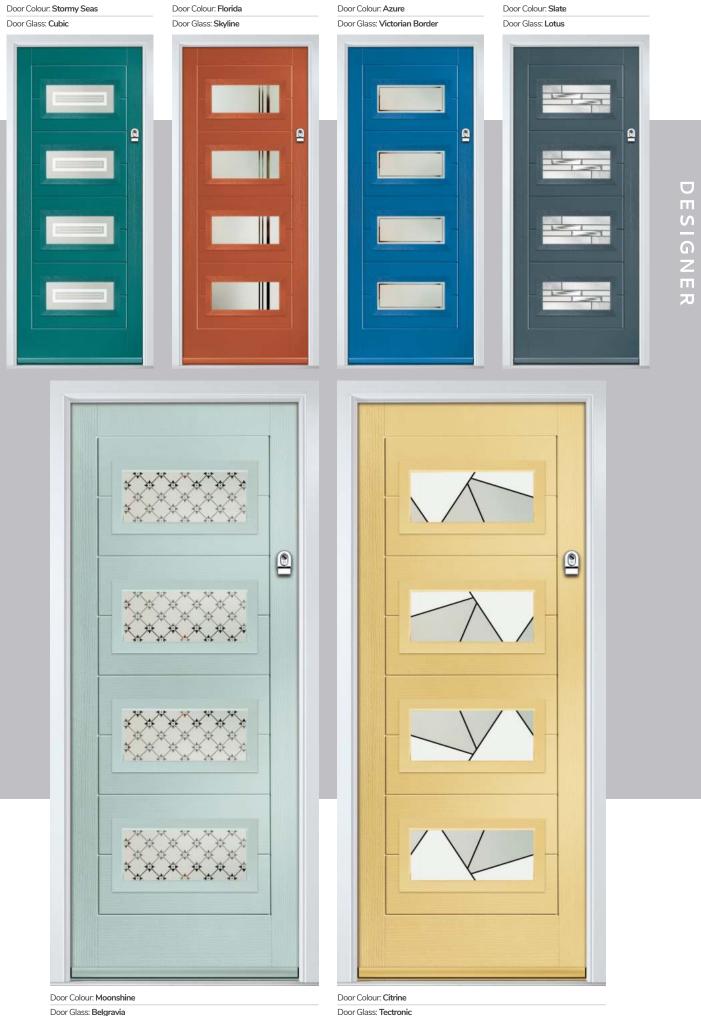

## JEYDA Exclusive Inspired Glass

ORiGINAL<sup>®</sup> has some unique glass designs in its collection that have been designed exclusively by our creative consultant and chief Doork, Jeyda Heselton. The hero glass design is called Tectronic. Here's the story behind the design:

After reading an article about technology that has been developed over the last few years to predict earthquakes, I was comforted by the idea that the massive role technology plays in our everyday lives extends to protecting them too.

I began thinking about the earthquake itself. The fallout is of course shattering - the movement of the tectonic plates causing monumental change to anything and everything nearby, leaving land left covered with uncompromising, jaded edges.

From an artistic perspective, this chaos is also striking. It felt suitable that we've developed a door with the latest technology to protect our homes, and that the striking design of Tectronic could give a stylish hint to ordered chaos.

Door Colour: Moonshine
Door Glass: Peak

JEYIA