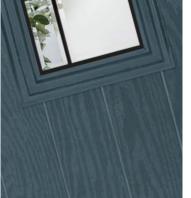

## Gleneagles including 4Grid option

With its eloquent design the Gleneagles is proving to be a very popular design enhanced even further with the grid option.

Doorstyle Options

Gleneagles

4Grid

Door Glass: Graphite