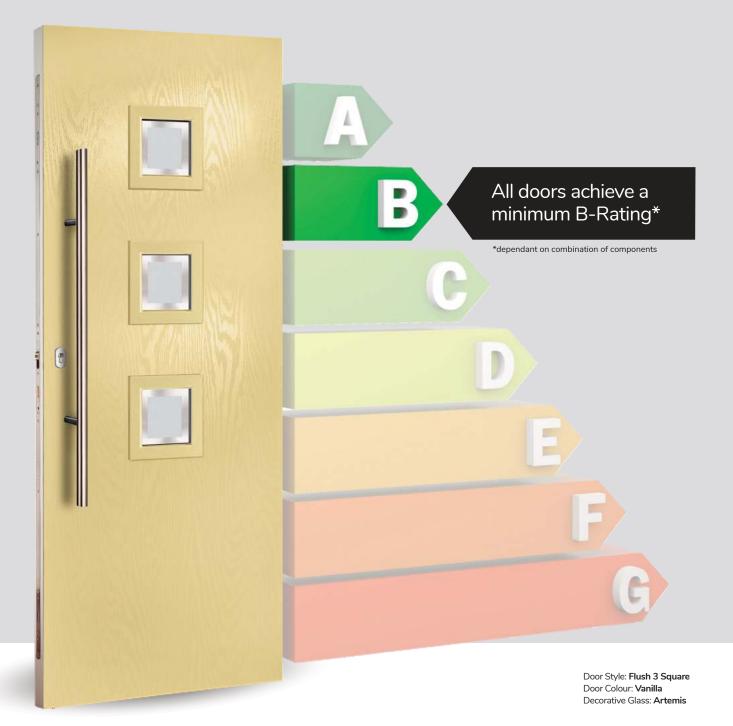

## The ORiGINAL<sup>®</sup> composite doors are thermally efficient by design.

The warm foam core allows the door to have a significantly better 'U' value than any other option on the market and our entire range meets with the requirements of the current Building Regulations.

Our full door range complies with Document L when using as a minimum a standard 3 chamber profile system & low aluminium threshold. There are various upgrades to the glass options which increase the thermal performance of the door. To find the U-Value of you individual door set, please visit the Buildcheck calculator which contains the current DoorCo<sup>®</sup> door range.