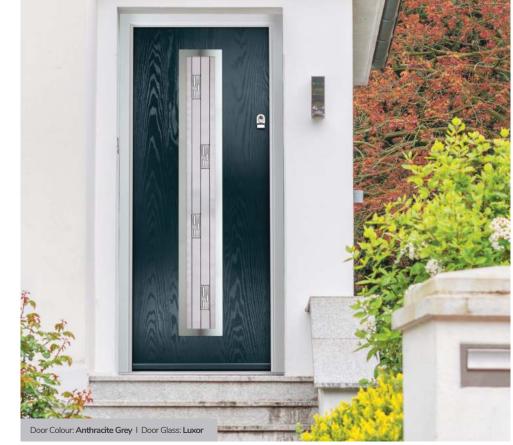

Door Colour: Cotswold
Door Glass: Astoria

Door Colour: Anthracite Grey Door Glass: Cubic