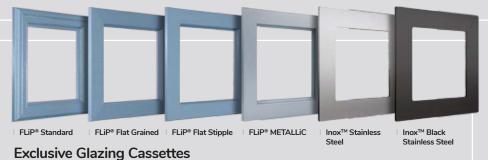

#### **Glazing Service**

Our in-house specialist team offers a bespoke service to pre-glaze doors using the FLiP<sup>®</sup> or Inox<sup>™</sup> cassette.

The ORiGINAL® Composite door range uses FLiP®, DoorCo's® exclusive glazing cassette system with revolutionary Foam in Place technology. DoorCo<sup>®</sup> also offers the unique Inox<sup>™</sup> cassette system finished in stainless steel or black matt finish.

#### Standard

The traditional choice with a moulded design and a woodgrain finish to suit a more conventional door design.

#### **Flat Grained**

Be eclectic by combining a woodgrain finish with a modern a squared-off flat profile that compliments a contemporary Flush or designer Monza II door.

#### **Flat Stipple**

The modern one, with a squared-off flat profile and smooth stippled finish that perfectly matches Links, our aluminium-effect composite door.