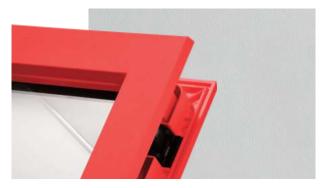

#### **Composite Construction and GRP Skins**

The ORiGINAL® composite door is the minimal-maintenance alternative to traditional door materials. It has 44mm reinforced GRP skins, finished in either woodgrain or DoorCo's® exclusive smooth/etched finish that perfectly matches aluminium, delivers kerb appeal for any property. The ORiGINAL® door outperforms other market alternatives with outstanding thermal performance. Inside, the PU foam core reduces heat loss and is encompassed by an LVL (Laminated Veneer Lumber) subframe to provide strength and rigidity. The door protects the home from the elements and will have minimal thermal expansion and contraction rates under extreme temperature variations which is perfectly normal.

#### **Glazing Service**

Our in-house specialist team offers a bespoke service to pre-glaze doors using the FLiP<sup>®</sup> or Inox<sup>™</sup> cassette.

The ORiGINAL® Composite door range uses FLiP®, DoorCo's® exclusive glazing cassette system with revolutionary Foam in Place technology. DoorCo<sup>®</sup> also offers the unique Inox<sup>™</sup> cassette system finished in stainless steel or black matt finish.