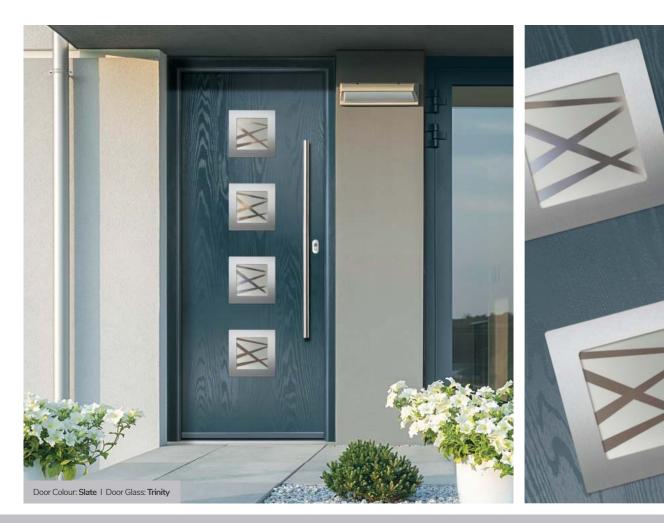

## Carnoustie

including Birkdale and Penina options

Our most popular composite door option which is now available in a choice of three glazing styles.

Doorstyle Options

Carnoustie

Door Colour: Slate Door Colour: Stormy Seas Door Colour: Chartwell Green Door Colour: Twilight Door Glass: Birchwood Door Glass: Louisiana Door Glass: Milan Door Glass: Lanesborough Blue 1713 17 T m (0) -(1) 