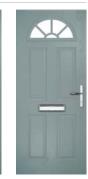

## **Riviera**

including Portrush and Sunburst options

A traditional favourite with just a hint of modern, the Riviera is also available in Portrush and Sunburst options shown below.

Doorstyle Options

Riviera