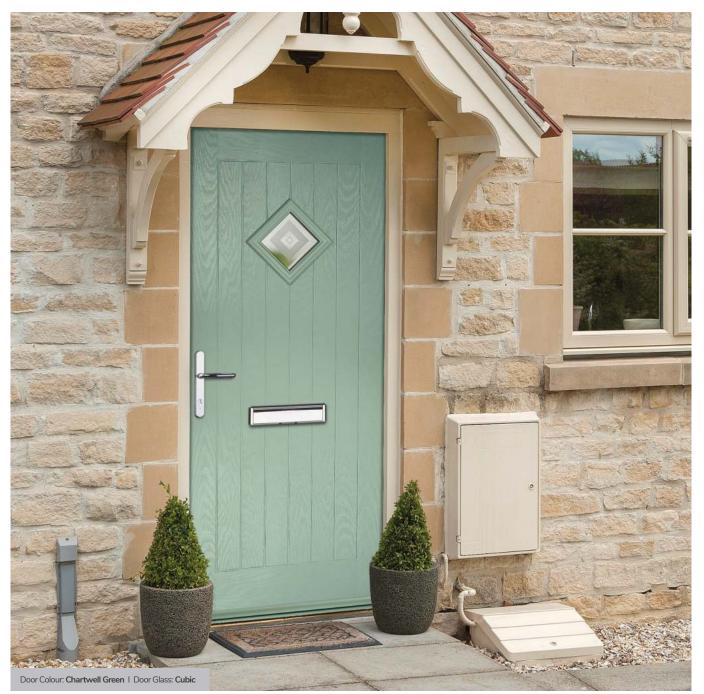

The ORiGINAL® composite door offers a truly appealing entrance for any home, with a high-definition smooth or grained GRP outer skin that will look stunning for years to come. The door offers stability from the elements with its inner core of LVL encased with composite stiles and rails for protection against any water ingress. Our doors usually have a grained PVC edge to the hinge and lock side in either White, Chartwell Green, Anthracite Grey, stain or painted finish.

With our high-performance paint technology and three

state-of-the-art, in-house paint lines, we can offer any colour door which can even complement the colour options on frames. This provides a fantastic choice for the home. In most cases the doors come in white as standard on the internal side, however, for your own individual requirements we may be able to offer different or bespoke options, see our colour ranges on page 14 for more information.

The visual impact of your door is enhanced by your

choice of glass. Depending on the style, the units will be either a double or triple glazed unit.

The FLiP<sup>®</sup> glazing cassette system is re-glazeable and passes PAS 24:2016 security attack tests.