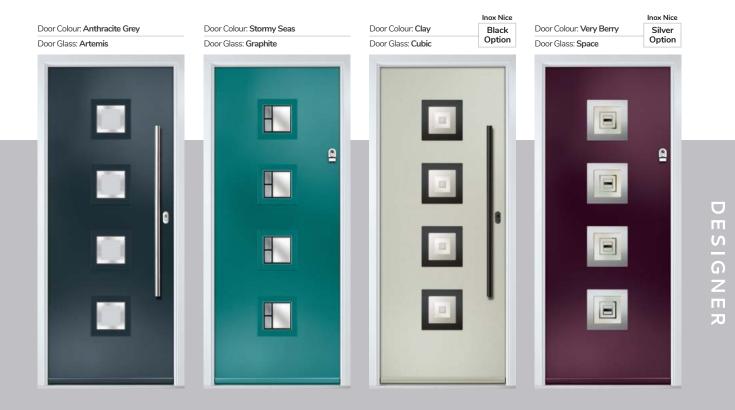

### **Inox Nice**

The Inox Nice door offers a Mediterranean style with four decorative lites that allow the light to stream in.

Door Colour: Clay Door Glass: Vector (Black Only)

Door Colour: Anthracite Grey
Door Glass: Mercury

Door Colour: Silver Grey
Door Glass: Graphite

Black Option Links Option

DESIGNER

CONTEMPORARY

Door Colour: Moonshine

DESIGNER

I GRAINED CONTEMPORARY DOORS

Inox Lyon provides a stunning mix of two smaller lites delicately 'bookending' a larger central lite to optimise light penetration.