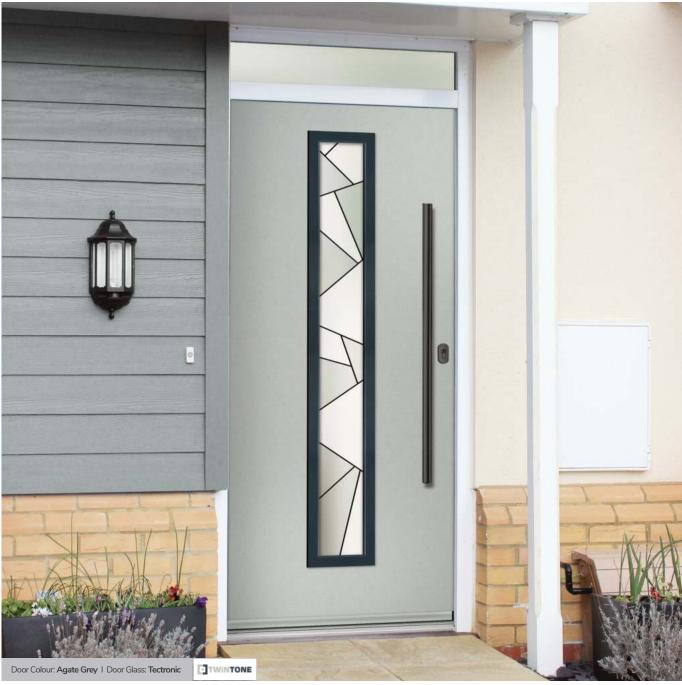

Space

Minimalist and stylish, Space is a modern geometric design of an etched glass design, offset with 3-dimensional black glass elements, encapsulated inside a triple glazed unit.

Tectronic

A truly contemporary design from our in-house designer Jeyda. The geometric shapes are combined with neutral greys and black glass colours to create a design unlike anything else on the market today.