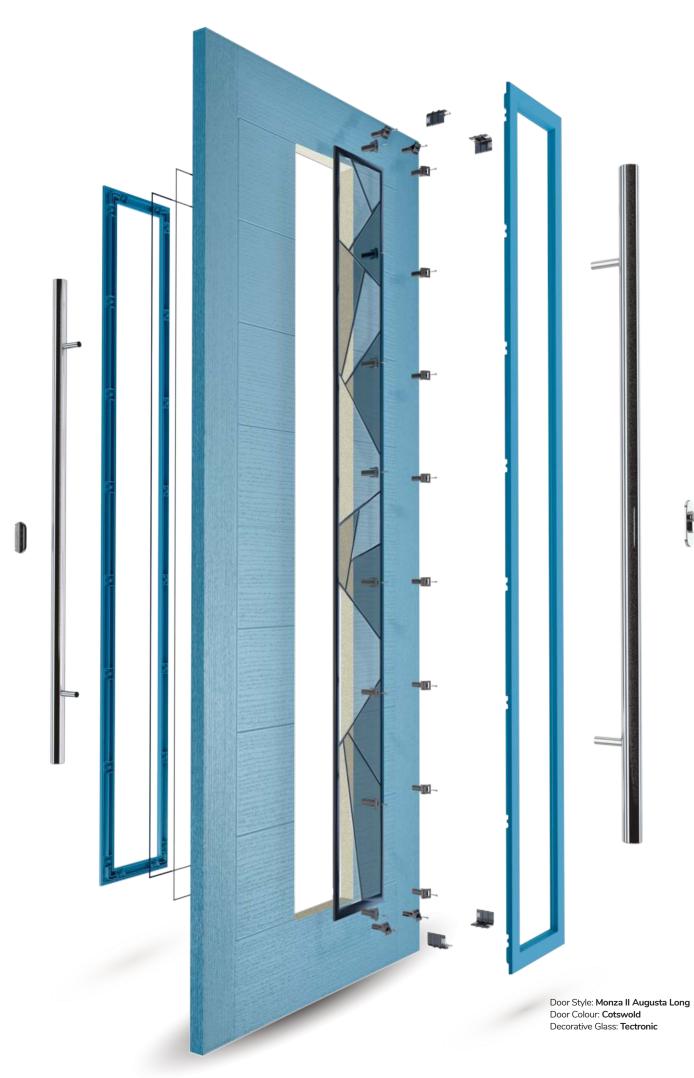

#### **Composite Construction and GRP Skins**

The ORiGINAL® composite door is the minimal-maintenance alternative to traditional door materials. It has 44mm reinforced GRP skins, finished in either woodgrain or DoorCo's® exclusive smooth/etched finish that perfectly matches aluminium, delivers kerb appeal for any property. The ORiGINAL® door outperforms other market alternatives with outstanding thermal performance. Inside, the PU foam core reduces heat loss and is encompassed by an LVL (Laminated Veneer Lumber) subframe to provide strength and rigidity. The door protects the home from the elements and will have minimal thermal expansion and contraction rates under extreme temperature variations which is perfectly normal.

#### **Glazing Service**

Our in-house specialist team offers a bespoke service to pre-glaze doors using the FLiP<sup>®</sup> or Inox<sup>™</sup> cassette.

The ORiGINAL® Composite door range uses FLiP®, DoorCo's® exclusive glazing cassette system with revolutionary Foam in Place technology. DoorCo<sup>®</sup> also offers the unique Inox<sup>™</sup> cassette system finished in stainless steel or black matt finish.

### Monza II Augusta Long

With its contemporary linear etched detailing, the Monza II is a stunning door available glazed or as a solid door option.