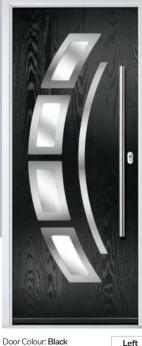

### **Inox Barcelona**

The sweeping Barcelona design 'oozes' sophistication and is a popular option. Available with or without curve panel.

Door Colour: Stormy Seas Left Door Glass: Tokyo Option

Door Colour: Very Berry Right Door Glass: Halo Option