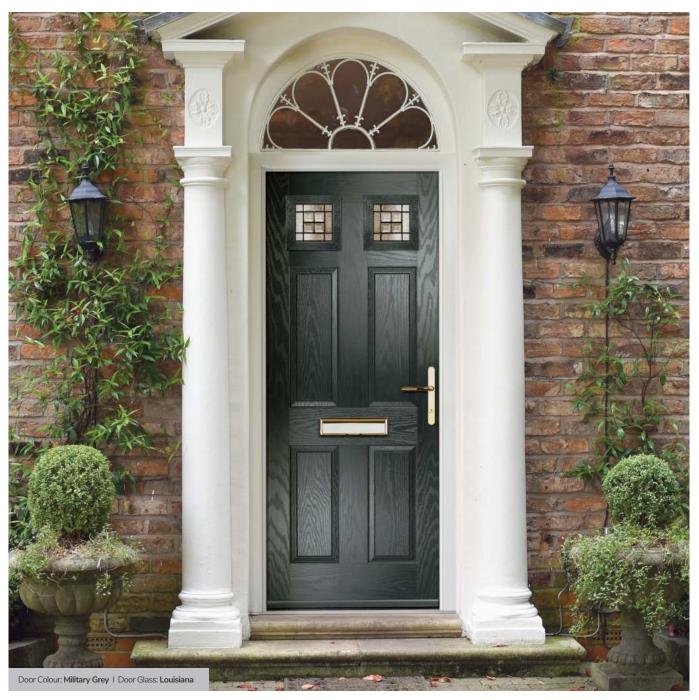

choice of three glazing styles.







Doorstyle Options



Carnoustie

Door Colour: Slate Door Colour: Stormy Seas Door Colour: Chartwell Green Door Colour: Twilight Door Glass: Birchwood Door Glass: Louisiana Door Glass: Milan Door Glass: Lanesborough Blue 1713 17 T m (0) -(1) 

Door Colour: Cotswold
Door Glass: Astoria

Door Colour: Anthracite Grey Door Glass: Cubic

# TRADITIONAL

Door Colour: Bolero Door Colour: Black Door Colour: California Door Colour: Sage Door Glass: Diamonte Door Glass: Luxor Door Glass: Prestige Door Glass: Artisan Carnou Glass Or Door Colour: Victory Blue Penina Option Door Colour: Cream White

Door Glass: Trio Diamond



Door Colour: White | Door Glass: Impression

TRADITIONAL

## **Pinehurst**

An evolution of a traditional style with its square top lites.









Door Glass: Cubic

Troon including Muirfield option The traditional six-panel door can be enhanced with either two or four small glazing details.







#### Doorstyle Options





Troon

Solid



TRADITIONAL

## **Riviera**

including Portrush and Sunburst options

A traditional favourite with just a hint of modern, the Riviera is also available in Portrush and Sunburst options shown below.







Doorstyle Options





Riviera



Door Glass: Birchwood

Door Glass: Trio Diamond

\*Numbers is a bespoke glass design, customised to suit your number/letter requirements. We use a standardised font but the position and scale may differ according to the number of characters requested.

Door Glass: Numbers\*

TRADITIONAL

Lytham including 4Grid and 9Grid options

With its large glazed are