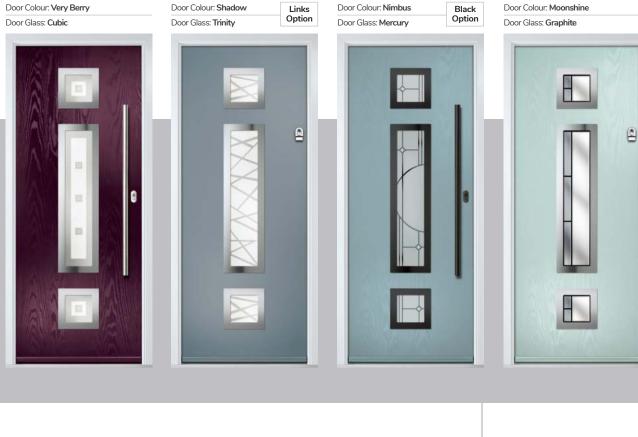

### **Inox Nice**

The Inox Nice door offers a Mediterranean style with four decorative lites that allow the light to stream in.

Door Colour: Clay Door Glass: Vector (Black Only)

Door Colour: Anthracite Grey
Door Glass: Mercury

Door Colour: Silver Grey
Door Glass: Graphite

Black Option Links Option

DESIGNER

CONTEMPORARY

Door Colour: Moonshine

DESIGNER

I GRAINED CONTEMPORARY DOORS

Inox Lyon provides a stunning mix of two smaller lites delicately 'bookending' a larger central lite to optimise light penetration.