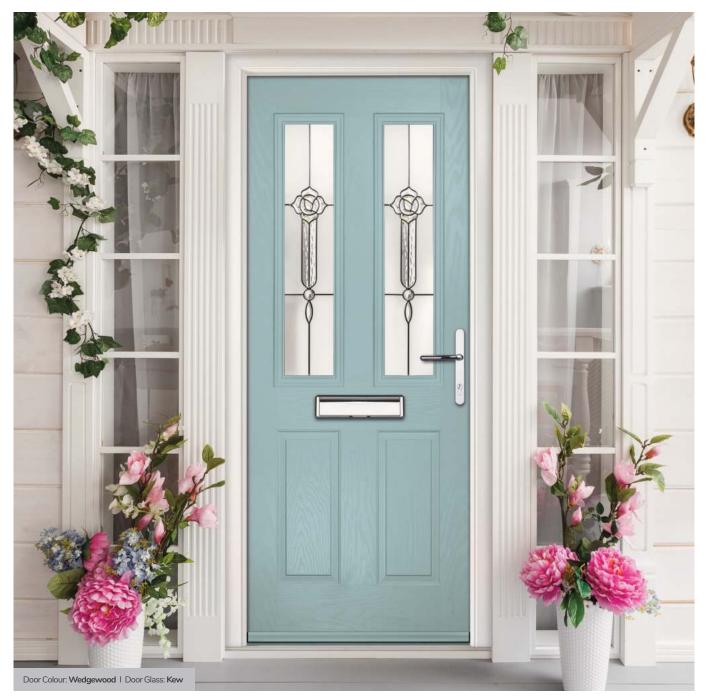

Carnoustie

Birkdale Penina (Left)

Penina (Right)

Medinah

Troon

Muirfield

Solid

Door Colour: Agate Grey
Door Glass: Tiffany

Door Colour: Mulberry
Door Glass: Trio Diamonds

Door Colour: Wedgewood
Door Glass: Hathaway

Door Colour: Shadow Door Glass: Louisiana