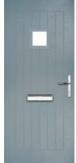

## **St Andrews**

Reminiscent of the door styles of the 1930's, the St Andrews door is available as a solid door option as well as a glazed.

Door Colour: Mushroom | Door Glass: Essence

Doorstyle Options

St Andrews

St Andrews Solid

Door Glass: Hathaway

Door Glass: Louisiana

Door Colour: Shadow
Door Glass: Tiffany

St Andrews uses Screw & Plug cassette system

33

TRADITIONAL