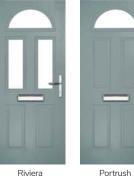

## **Riviera**

including Portrush and Sunburst options

A traditional favourite with just a hint of modern, the Riviera is also available in Portrush and Sunburst options shown below.

Doorstyle Options

Riviera