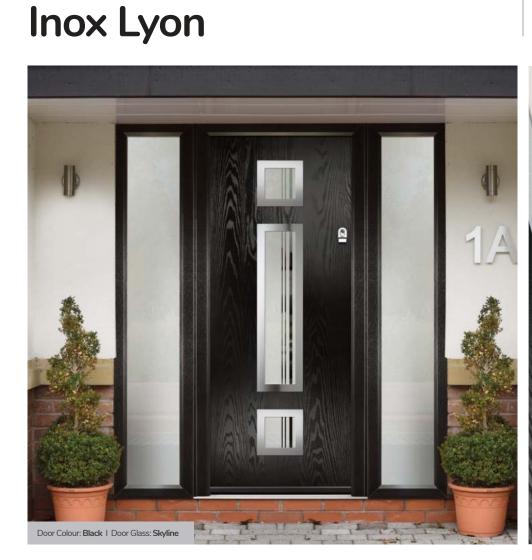

Door Colour: Silver Grey
Door Glass: Graphite

Black Option Links Option

DESIGNER

CONTEMPORARY

Door Colour: Moonshine

DESIGNER

I GRAINED CONTEMPORARY DOORS

Inox Lyon provides a stunning mix of two smaller lites delicately 'bookending' a larger central lite to optimise light penetration.