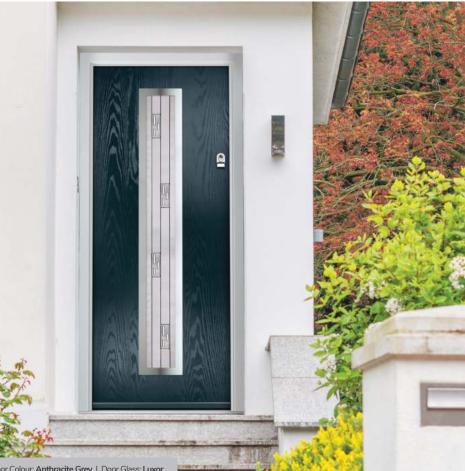

# TRADITIONAL

Door Colour: Bolero Door Colour: Black Door Colour: California Door Colour: Sage Door Glass: Diamonte Door Glass: Luxor Door Glass: Prestige Door Glass: Artisan Carnou Glass Or Door Colour: Victory Blue Penina Option Door Colour: Cream White