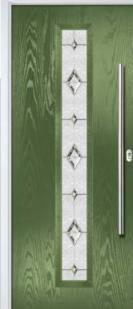

## Carnoustie

including Birkdale and Penina options

Our most popular composite door option which is now available in a choice of three glazing styles.

Doorstyle Options

Carnoustie

Door Colour: Slate Door Colour: Stormy Seas Door Colour: Chartwell Green Door Colour: Twilight Door Glass: Birchwood Door Glass: Louisiana Door Glass: Milan Door Glass: Lanesborough Blue 1713 17 T m (0) -(1) 

Door Colour: Cotswold
Door Glass: Astoria

Door Colour: Anthracite Grey Door Glass: Cubic