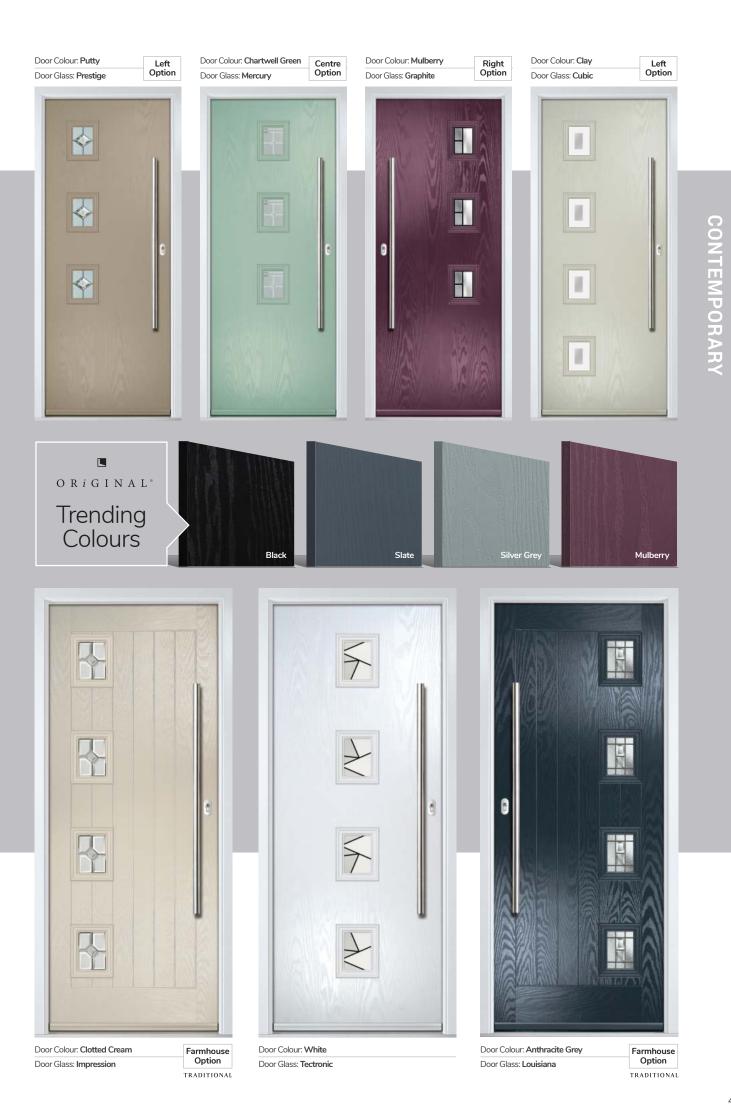

# New Range of PATiNA Colours

The Monza II door range is available in 6 unique patina stained handcrafted finishes, each base colour has a carefully selected complementary patina stain designed specifically to enhance the Monza's contemporary slab detailing.

Door colours shown in this brochure should be used for guidance only. We have made every effort to match the colour and stain you see in the brochure so it's as close as possible to our paint when applied to the doors. Due to the nature of the product it is applied to, there is sometimes a difference between them which we cannot avoid. The colour, intensity and sheen level may differ from the paper print version and we do not accept any liability for this for whatever reason. To ensure that you are getting the right colour on your door, ask for your DoorCo<sup>®</sup> colour swatch today.