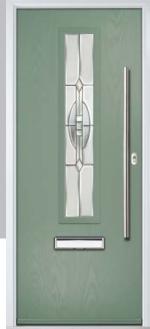

# TRADITIONAL

Door Colour: Bolero Door Colour: Black Door Colour: California Door Colour: Sage Door Glass: Diamonte Door Glass: Luxor Door Glass: Prestige Door Glass: Artisan Carnou Glass Or Door Colour: Victory Blue Penina Option Door Colour: Cream White

Door Glass: Trio Diamond

Door Colour: White | Door Glass: Impression

TRADITIONAL