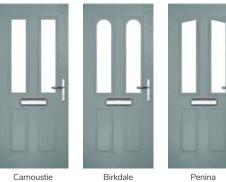

## Carnoustie

including Birkdale and Penina options

Our most popular composite door option which is now available in a choice of three glazing styles.

Doorstyle Options

Carnoustie

Door Colour: Slate Door Colour: Stormy Seas Door Colour: Chartwell Green Door Colour: Twilight Door Glass: Birchwood Door Glass: Louisiana Door Glass: Milan Door Glass: Lanesborough Blue 1713 17 T m (0) -(1) 