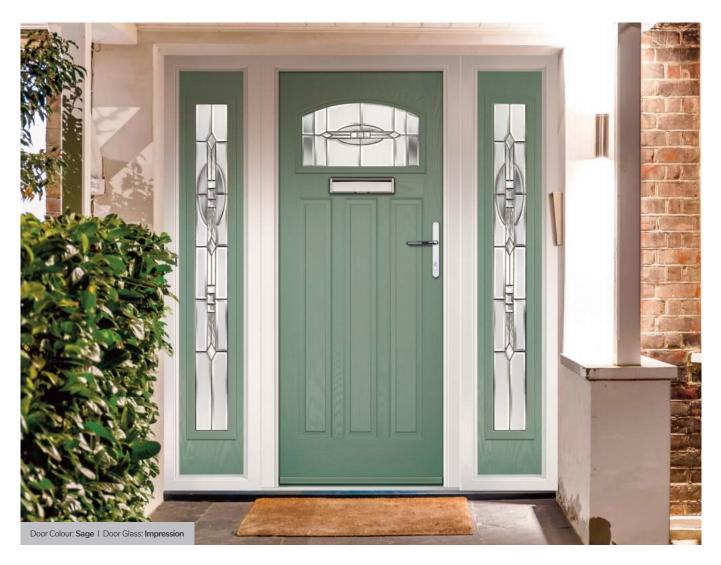

## Lanesborough

Genuine coloured Spectrum Glass with blackened cames combine to create this stunning leadlight design, reminiscent of the Victorian era. With Lanesborough, you can now have all the benefits of traditional leadlights, with the performance and thermal properties you would expect in your door. Available in 3 border colours: Amber, Blue or Green.