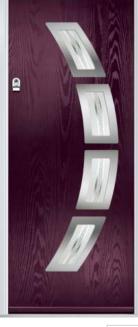

### **Inox Barcelona**

The sweeping Barcelona design 'oozes' sophistication and is a popular option. Available with or without curve panel.

Door Colour: Stormy Seas Left Door Glass: Tokyo Option

Door Colour: Very Berry Right Door Glass: Halo Option