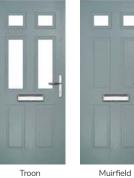

## **Pinehurst**

An evolution of a traditional style with its square top lites.

Door Glass: Cubic

Troon including Muirfield option The traditional six-panel door can be enhanced with either two or four small glazing details.

#### Doorstyle Options

Troon

Solid

TRADITIONAL