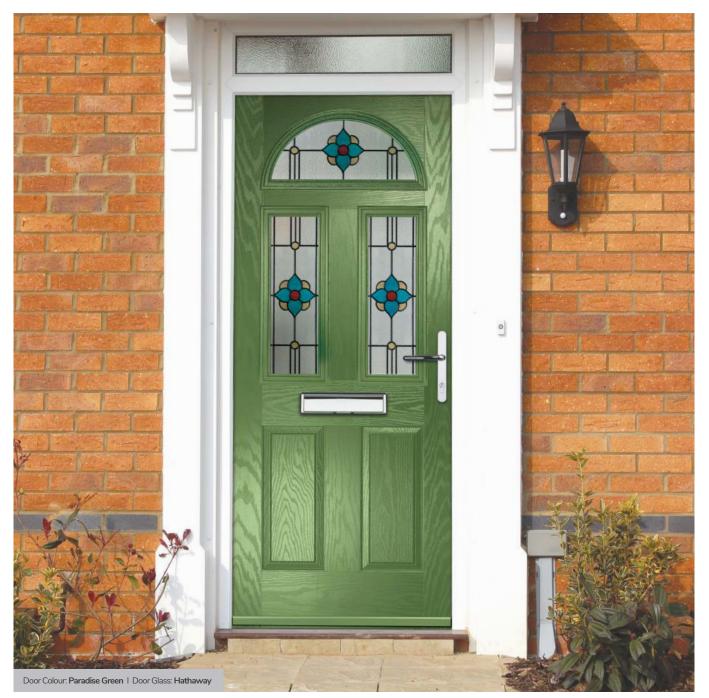

lero Door Colour: Black Door Colour: California Door Colour: Sage Door Glass: Diamonte Door Glass: Luxor Door Glass: Prestige Door Glass: Artisan Carnou Glass Or Door Colour: Victory Blue Penina Option Door Colour: Cream White

Door Glass: Trio Diamond



Door Colour: White | Door Glass: Impression

TRADITIONAL

## **Pinehurst**

An evolution of a traditional style with its square top lites.









Door Glass: Cubic

Troon including Muirfield option The traditional six-panel door can be enhanced with either two or four small glazing details.







#### Doorstyle Options





Troon

Solid



TRADITIONAL

## **Riviera**

including Portrush and Sunburst options

A traditional favourite with just a hint of modern, the Riviera is also available in Portrush and Sunburst options shown below.







Doorstyle Options





Riviera



Door Glass: Birchwood

Door Glass: Trio Diamond

\*Numbers is a bespoke glass design, customised to suit your number/letter requirements. We use a standardised font but the position and scale may differ according to the number of characters requested.

Door Glass: Numbers\*

TRADITIONAL

Lytham including 4Grid and 9Grid options

With its large glazed area, the Lytham lets light flood through. Also available with GridLite and our unique integral blind option.







Doorstyle Options





Door Colour: Mushroom Door Glass: Metropolis

Door Colour: Mulberry Door Glass: Trio Diamond

### I GRAINED TRADITIONAL DOORS



The large arched glazed area of the Turnberry can also be enhanced with the GridLite option.







Doorstyle Options



Turnberry

11Grid