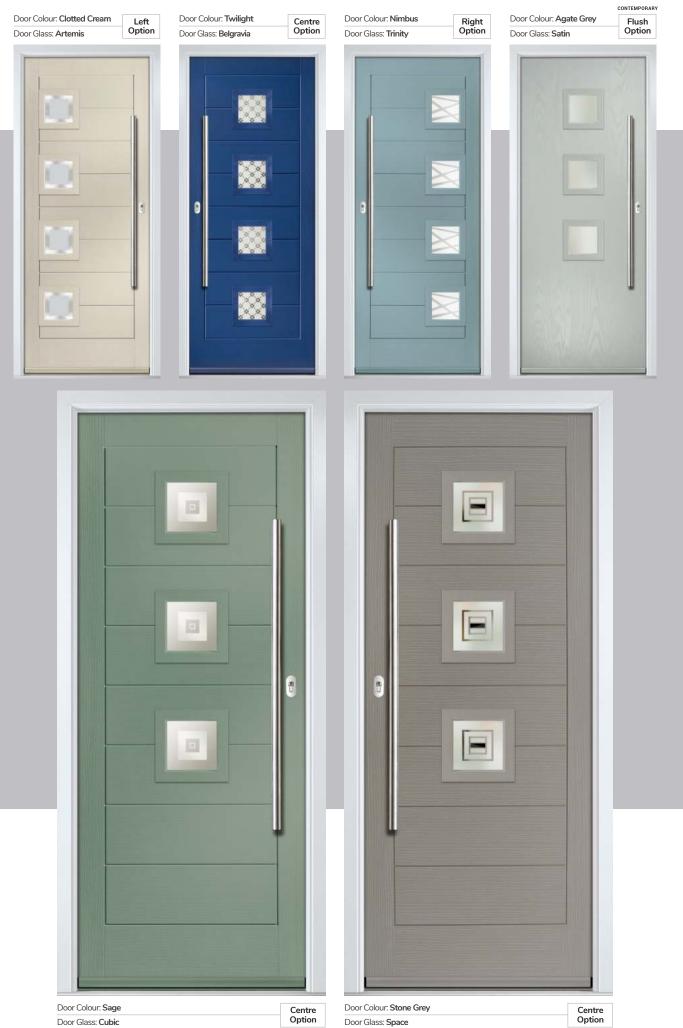

onza II Augusta Long

With its contemporary linear etched detailing, the Monza II is a stunning door available glazed or as a solid door option.







#### Doorstyle Options



Augusta Long

Solid



\*Numbers is a bespoke glass design, customised to suit your number/letter requirements. We use a standardised font but the position and scale may differ according to the number of characters requested.

| GRAINED DESIGNER DOORS

### Monza II Augusta

With its contemporary linear etched detailing, the Monza II is a stunning door available glazed or as a solid door option.







#### Doorstyle Options



Augusta

Solid



### Monza II Square

With its contemporary linear etched detailing, the Monza II is a stunning door available glazed or as a solid door option.









Square 4

Square 3



DESIGNER

| GRAINED DESIGNER DOORS

### Monza II Oakmont

With its contemporary linear etched detailing, the Monza II is a stunning door available glazed or as a solid door option.









Door Glass: Belgravia

#### I GRAINED DESIGNER DOORS

### **Monza II Inox Nice**

With its contemporary linear etched detailing, the Monza II is a stunning door available glazed or as a solid door option.





Door Colour: Silver Grey Black Door Glass: Graphite Option



Door Colour: Mulberry Door Glass: Skyline



Door Colour: Alaskan Birch

Door Glass: Trinity

Black Option



Door Colour: Victory Blue Door Glass: Vector (Black Only)



#### I GRAINED DESIGNER DOORS

### Monza II Inox Monaco

With its contemporary linear etched detailing, the Monza II is a stunning door available glazed or as a soli