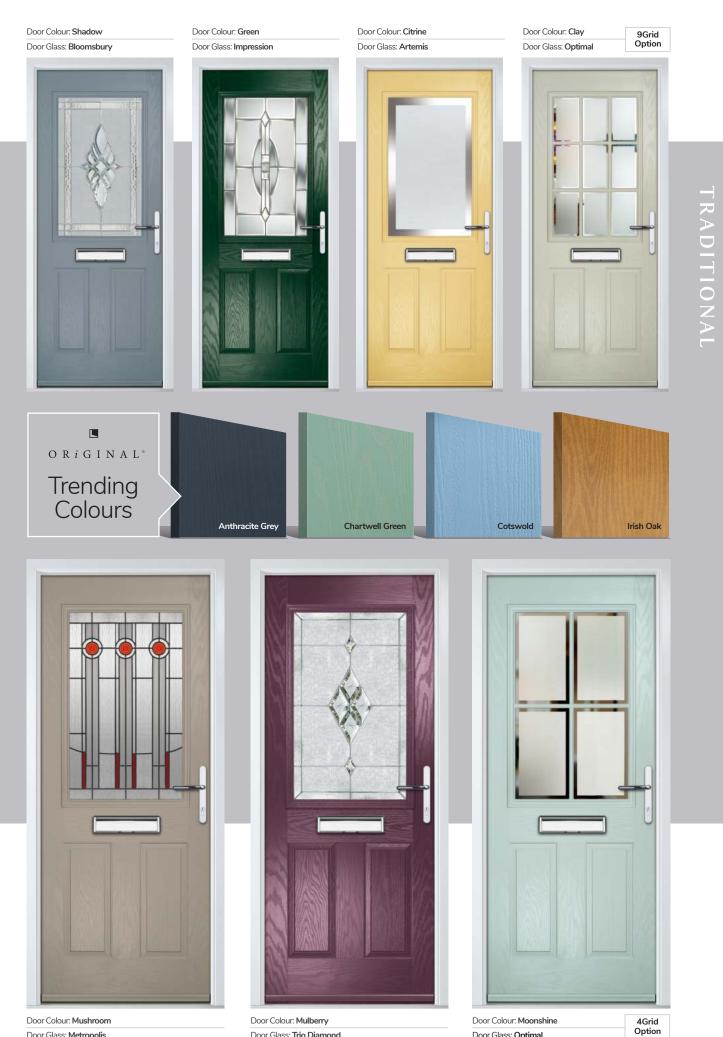

# TRADITIONAL

Door Colour: Bolero Door Colour: Black Door Colour: California Door Colour: Sage Door Glass: Diamonte Door Glass: Luxor Door Glass: Prestige Door Glass: Artisan Carnou Glass Or Door Colour: Victory Blue Penina Option Door Colour: Cream White

Door Glass: Trio Diamond

Door Colour: White | Door Glass: Impression

TRADITIONAL

Doorstyle Options

Door Colour: Mushroom Door Glass: Metropolis

Door Colour: Mulberry Door Glass: Trio Diamond