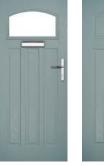

## **St Andrews**

Reminiscent of the door styles of the 1930's, the St Andrews door is available as a solid door option as well as a glazed.

Door Colour: Mushroom | Door Glass: Essence

Doorstyle Options

St Andrews