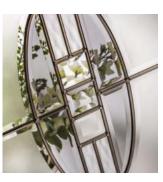

## JEYDA Exclusive Inspired Glass

ORiGINAL<sup>®</sup> has some unique glass designs in its collection that have been designed exclusively by our creative consultant and chief Doork, Jeyda Heselton. The hero glass design is called Tectronic. Here's the story behind the design:

After reading an article about technology that has been developed over the last few years to predict earthquakes, I was comforted by the idea that the massive role technology plays in our everyday lives extends to protecting them too.

I began thinking about the earthquake itself. The fallout is of course shattering - the movement of the tectonic plates causing monumental change to anything and everything nearby, leaving land left covered with uncompromising, jaded edges.

From an artistic perspective, this chaos is also striking. It felt suitable that we've developed a door with the latest technology to protect our homes, and that the striking design of Tectronic could give a stylish hint to ordered chaos.

Space

Minimalist and stylish, Space is a modern geometric design of an etched glass design, offset with 3-dimensional black glass elements, encapsulated inside a triple glazed unit.

Tectronic

A truly contemporary design from our in-house designer Jeyda. The geometric shapes are combined with neutral greys and black glass colours to create a design unlike anything else on the market today.