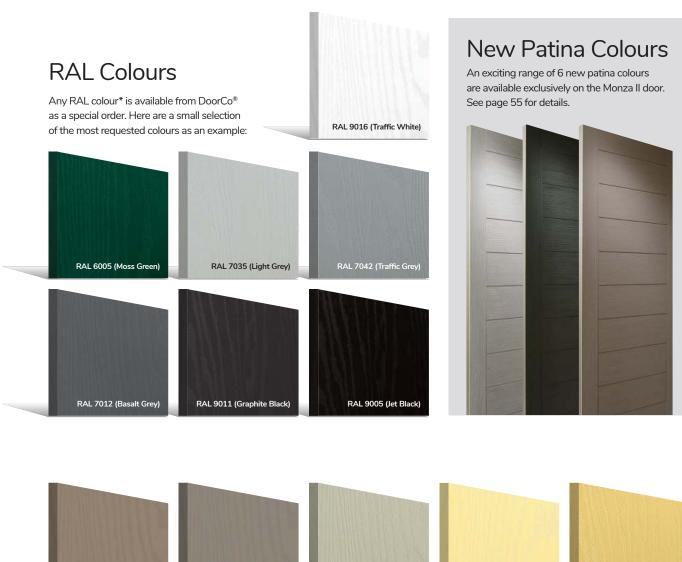

\* Some RAL colours containing luminous elements are unavailable

Military Grey

# New Range of PATiNA Colours

The Monza II door range is available in 6 unique patina stained handcrafted finishes, each base colour has a carefully selected complementary patina stain designed specifically to enhance the Monza's contemporary slab detailing.