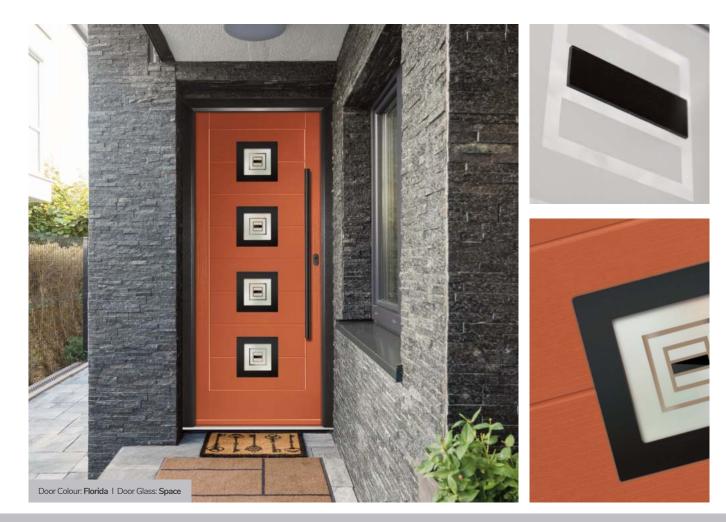

Space

Minimalist and stylish, Space is a modern geometric design of an etched glass design, offset with 3-dimensional black glass elements, encapsulated inside a triple glazed unit.

Tectronic

A truly contemporary design from our in-house designer Jeyda. The geometric shapes are combined with neutral greys and black glass colours to create a design unlike anything else on the market today.