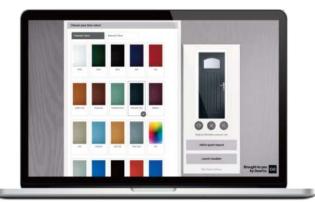

## Design and View Your Perfect Door...

With such a wide selection of styles, colours, hardware and glazing options available for your new door, it can sometimes be difficult to visualise what you need. Our door designer lets you do just that and even lets you upload a picture of your home to see exactly how your choices will look in reality.

## You're the Designer

ORIGINAL

Choose your style, then your colour, completely change the look with the various glazing options and then complete the look with your choice of hardware. Don't leave it to guesswork, we can show you exactly how your choices will look in your home with our online designer. We'll take you through the choices, upload a picture of your home and superimpose the door you have designed to ensure your choice complements it perfectly.

There are so many combinations that it's often difficult to know which ones are right for you until you see it in place. Make sure you make the right choices by designing your ideal door on our door designer.