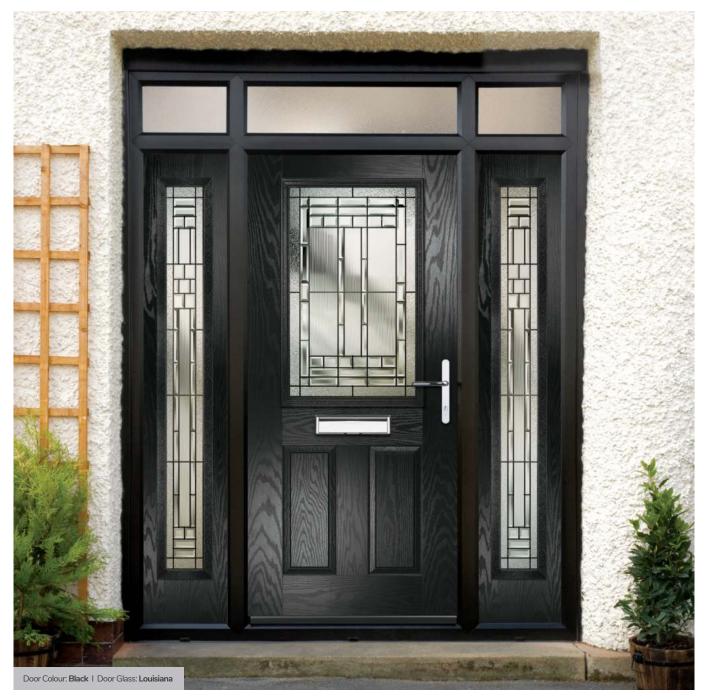

St Andrews Solid

Door Glass: Hathaway

Door Glass: Louisiana

Door Colour: Shadow
Door Glass: Tiffany

St Andrews uses Screw & Plug cassette system

33

TRADITIONAL