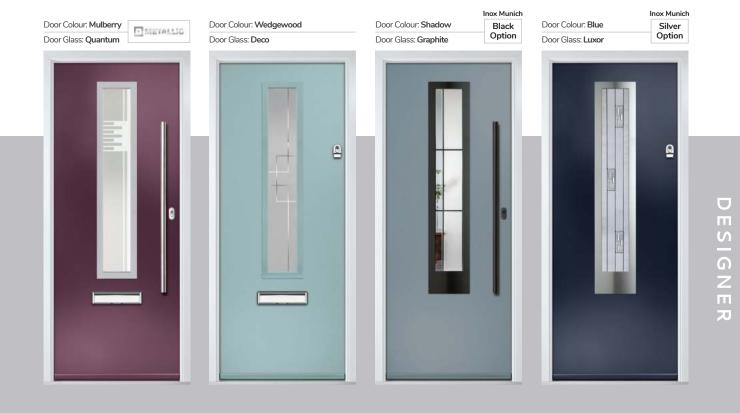

# **Inox Munich**

With its large single centre lite drawing the eye, the Inox Munich achieves a bold yet graceful design.

Door Colour: Agate Grey
Door Glass: Graphite

Door Colour: Anthracite Grey
Door Glass: Synergy

Door Glass: Luxor

Links Option DESIGNER

Door Colour: Twilight
Door Glass: Satin

CONTEMPORARY

I GRAINED CONTEMPORARY DOORS