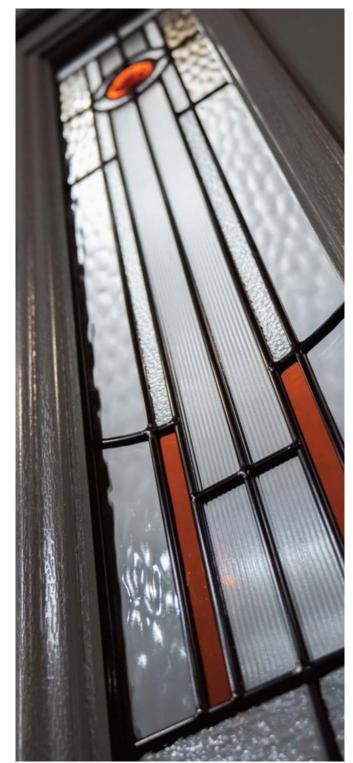

#### **Composite Construction and GRP Skins**

The ORiGINAL® composite door is the minimal-maintenance alternative to traditional door materials. It has 44mm reinforced GRP skins, finished in either woodgrain or DoorCo's® exclusive smooth/etched finish that perfectly matches aluminium, delivers kerb appeal for any property. The ORiGINAL® door outperforms other market alternatives with outstanding thermal performance. Inside, the PU foam core reduces heat loss and is encompassed by an LVL (Laminated Veneer Lumber) subframe to provide strength and rigidity. The door protects the home from the elements and will have minimal thermal expansion and contraction rates under extreme temperature variations which is perfectly normal.

#### **Glazing Service**

Our in-house specialist team offers a bespoke service to pre-glaze doors using the FLiP<sup>®</sup> or Inox<sup>™</sup> cassette.

The ORiGINAL® Composite door range uses FLiP®, DoorCo's® exclusive glazing cassette system with revolutionary Foam in Place technology. DoorCo<sup>®</sup> also offers the unique Inox<sup>™</sup> cassette system finished in stainless steel or black matt finish.

The ORiGINAL® composite door offers a truly appealing entrance for any home, with a high-definition smooth or grained GRP outer skin that will look stunning for years to come. The door offers stability from the elements with its inner core of LVL encased with composite stiles and rails for protection against any water ingress. Our doors usually have a grained PVC edge to the hinge and lock side in either White, Chartwell Green, Anthracite Grey, stain or painted finish.

The visual impact of your door is enhanced by your

choice of glass. Depending on the style, the units will be either a double or triple glazed unit.

The FLiP<sup>®</sup> glazing cassette system is re-glazeable and passes PAS 24:2016 security attack tests.