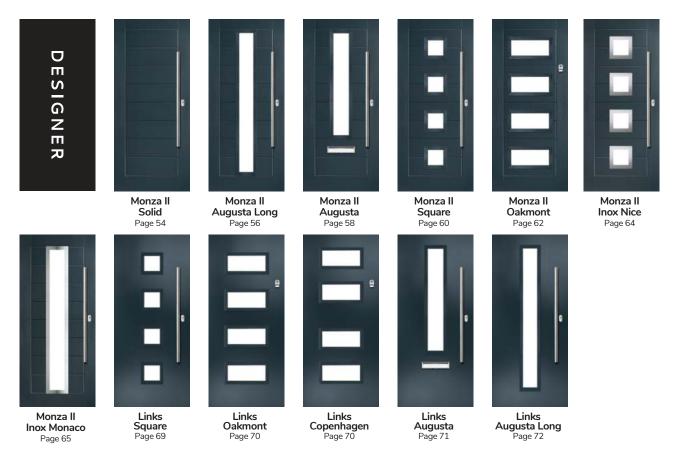

#### O R i G I N A L®

L

A NEW STANDARD IN DOORS

MONZA II **DESIGNER** DOORS

54

# New Range of PATiNA Colours

The Monza II door range is available in 6 unique patina stained handcrafted finishes, each base colour has a carefully selected complementary patina stain designed specifically to enhance the Monza's contemporary slab detailing.

#### LINKS **DESIGNER** DOORS

66

A new METALLiC finish is available exclusively across the FLiP Flat Stipple cassette range. Using the latest paint technology, METALLiC adds a bit of sparkle to further enhance the ultimate Designer door, Links.

Available for Links Square, Links Augusta, Links Augusta Long, Links Oakmont and Links Copenhagen designs.

TWINTONE is the new Designer glazing cassette option intended to offer some serious contrasting design choices for the grey colour door movement.