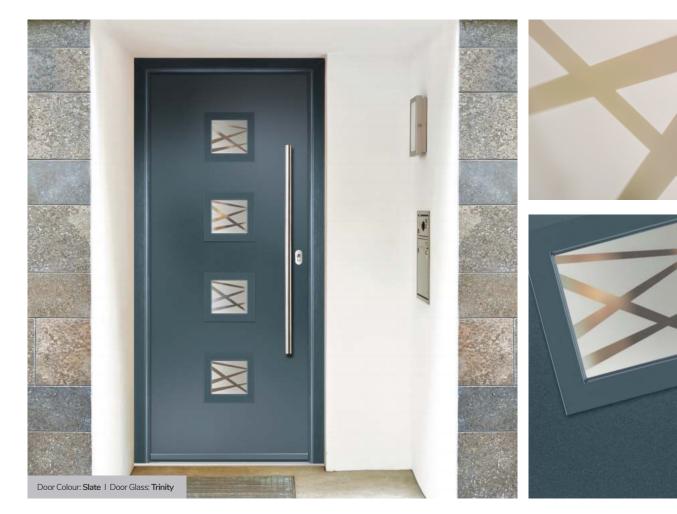

## Trinity

The multi-width lines of Difuso soft acid etched glass contrast beautifully with the deeper texture of the sandblasting to create a truly modern design.