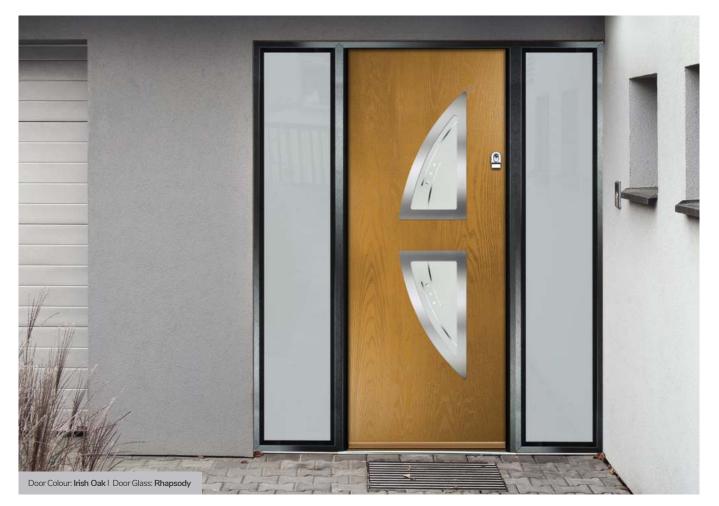

# New Range of PATiNA Colours

The Monza II door range is available in 6 unique patina stained handcrafted finishes, each base colour has a carefully selected complementary patina stain designed specifically to enhance the Monza's contemporary slab detailing.

Door colours shown in this brochure should be used for guidance only. We have made every effort to match the colour and stain you see in the brochure so it's as close as possible to our paint when applied to the doors. Due to the nature of the product it is applied to, there is sometimes a difference between them which we cannot avoid. The colour, intensity and sheen level may differ from the paper print version and we do not accept any liability for this for whatever reason. To ensure that you are getting the right colour on your door, ask for your DoorCo<sup>®</sup> colour swatch today.