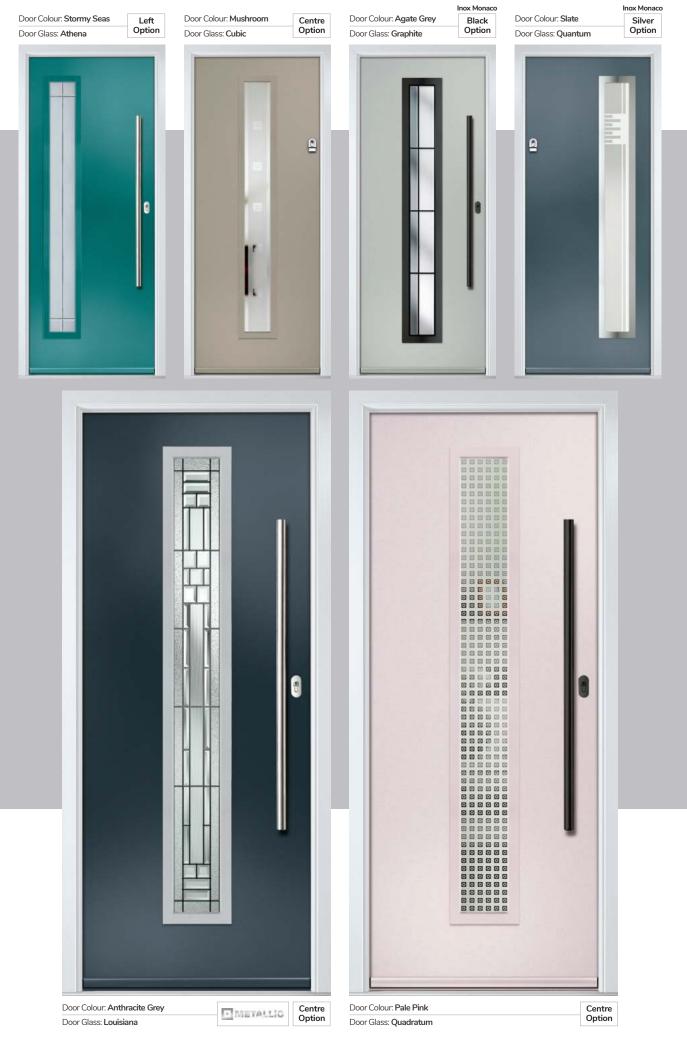

## Carnoustie

including Birkdale and Penina options

Our most popular composite door option which is now available in a choice of three glazing styles.

Doorstyle Options

Carnoustie

Door Colour: Slate Door Colour: Stormy Seas Door Colour: Chartwell Green Door Colour: Twilight Door Glass: Birchwood Door Glass: Louisiana Door Glass: Milan Door Glass: Lanesborough Blue 1713 17 T m (0) -(1) 

Door Colour: Cotswold
Door Glass: Astoria

Door Colour: Anthracite Grey Door Glass: Cubic