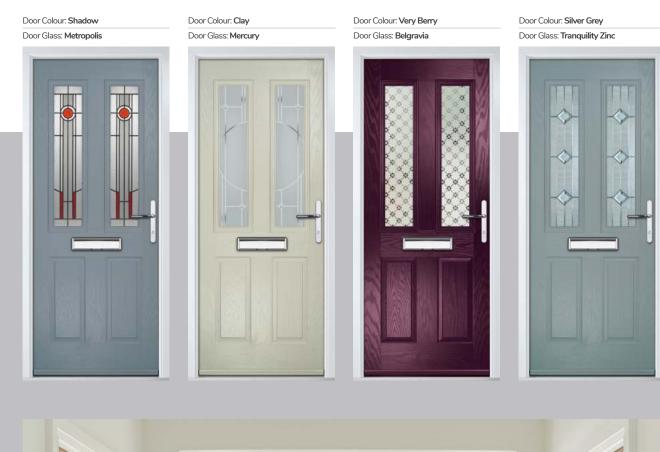

Door Colour: Silver Grey
Door Glass: Graphite

Black Option Links Option

DESIGNER

CONTEMPORARY

Door Colour: Moonshine

DESIGNER

I GRAINED CONTEMPORARY DOORS

Inox Lyon provides a stunning mix of two smaller lites delicately 'bookending' a larger central lite to optimise light penetration.