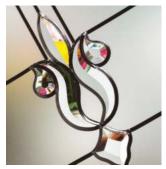

Space

Minimalist and stylish, Space is a modern geometric design of an etched glass design, offset with 3-dimensional black glass elements, encapsulated inside a triple glazed unit.

Tectronic

A truly contemporary design from our in-house designer Jeyda. The geometric shapes are combined with neutral greys and black glass colours to create a design unlike anything else on the market today.