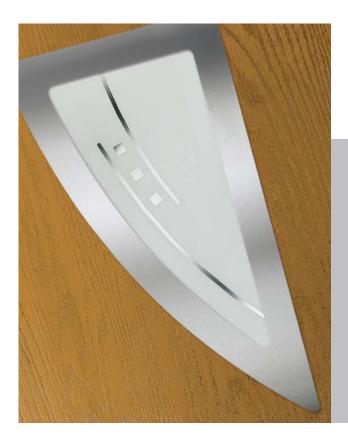

Space

Minimalist and stylish, Space is a modern geometric design of an etched glass design, offset with 3-dimensional black glass elements, encapsulated inside a triple glazed unit.

Tectronic

A truly contemporary design from our in-house designer Jeyda. The geometric shapes are combined with neutral greys and black glass colours to create a design unlike anything else on the market today.