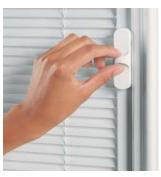

For back door applications, you can even benefit from an integrated Venetian Blind, incorporating child-friendly, unobtrusive finger control and no loose cords.

#### Venetian Blind

Cleverly encapsulated within the insulated glass cavity of the door to provide a zero maintenance blind. The blind can be raised, lowered and easily tilted using the fingertip controls on the edge of the frame.