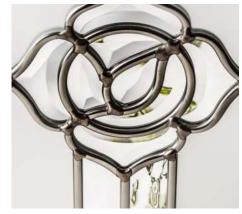

### **Etch Lines**

The simplicity of the clear lines against the etched effect gives a truly contemporary, minimalist look that combines privacy and design.

Kew

Kew combines intricate bevel work and soft water glass against a background of obscure etched glass. The central flower motif will make a stunning focal point for any door.