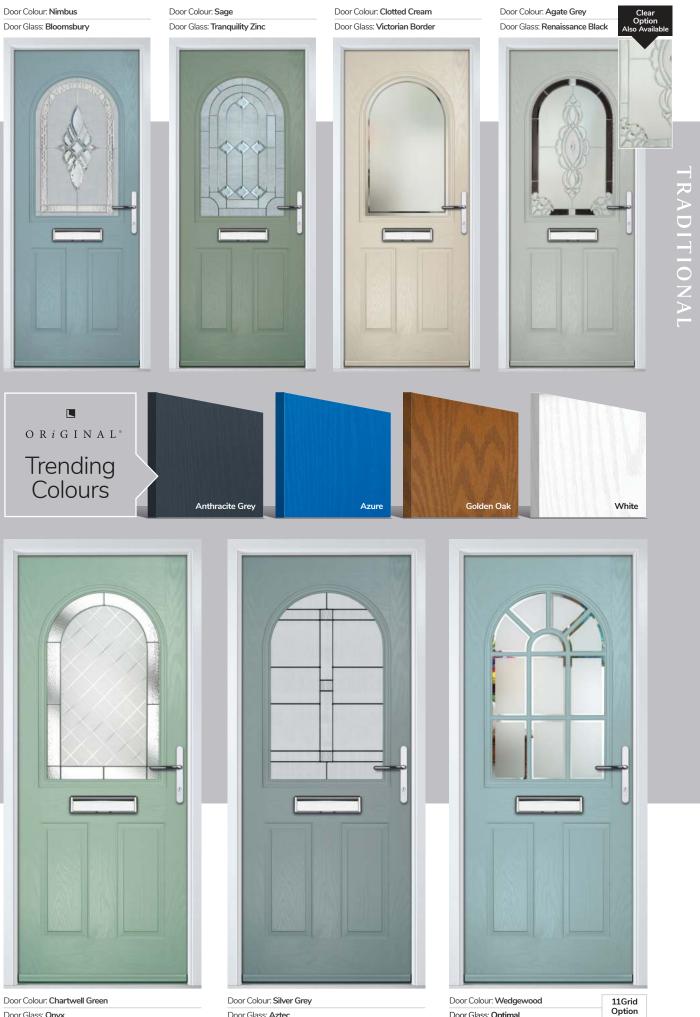

### I GRAINED TRADITIONAL DOORS

The large arched glazed area of the Turnberry can also be enhanced with the GridLite option.

Doorstyle Options

Turnberry

11Grid

Door Glass: Onyx

Door Glass: Aztec

Door Glass: Optimal

## Gleneagles including 4Grid option

With its eloquent design the Gleneagles is proving to be a very popular design enhanced even further with the grid option.

Doorstyle Options

Gleneagles

4Grid

Door Glass: Graphite

Door Glass: Louisiana

Door Glass: Optimal

TRADITIONAL