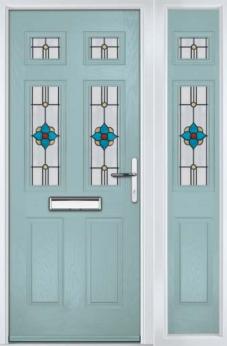

## Carnoustie

including Birkdale and Penina options

Our most popular composite door option which is now available in a choice of three glazing styles.

Doorstyle Options

Carnoustie

Door Colour: Slate Door Colour: Stormy Seas Door Colour: Chartwell Green Door Colour: Twilight Door Glass: Birchwood Door Glass: Louisiana Door Glass: Milan Door Glass: Lanesborough Blue 1713 17 T m (0) -(1) 

# TRADITIONAL

Door Colour: Bolero Door Colour: Black Door Colour: California Door Colour: Sage Door Glass: Diamonte Door Glass: Luxor Door Glass: Prestige Door Glass: Artisan Carnou Glass Or Door Colour: Victory Blue Penina Option Door Colour: Cream White