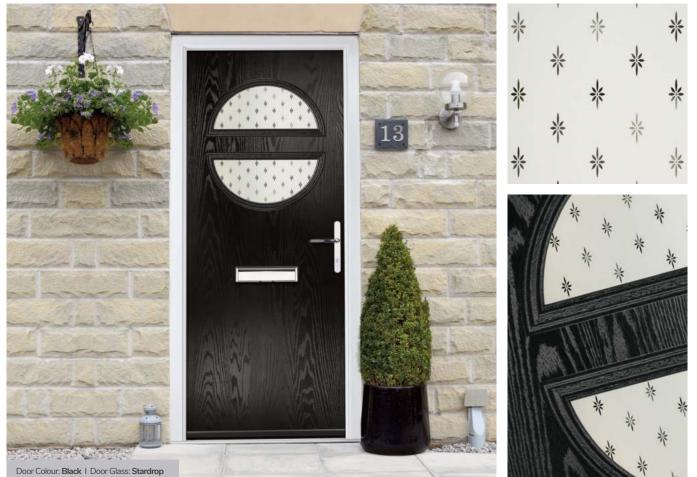

## Victorian Border

Obscure delicately sandblasted glass combined with a crisp clear keyline gives Victorian Border a classical simplicity that is equally in place in contemporary and traditional doors.