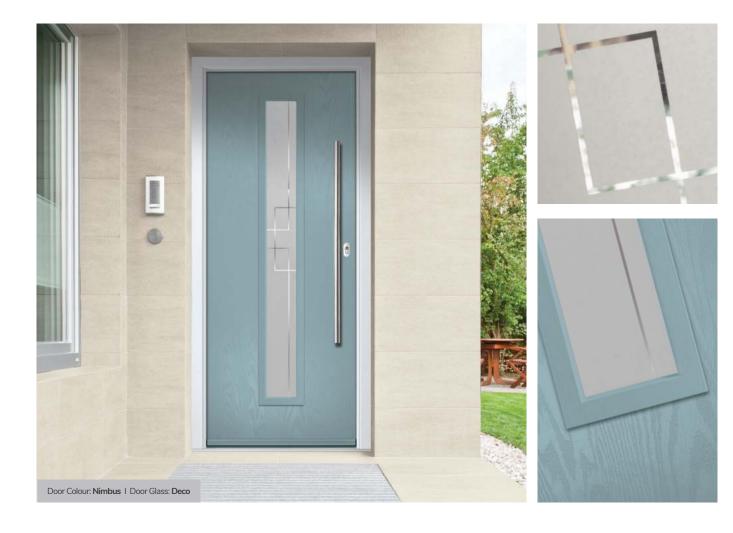

### Vilamoura

The inline slim glazing details on the Vilamoura door is inspired by the European door look.

Door Colour: Anthracite Grey
Door Glass: Louisiana

Door Colour: Agate Grey
Door Glass: Graphite

Door Colour: Emerald
Door Glass: Cubic

Door Colour: French Blue
Door Glass: Mercury

Farmhouse Option

Oakmont

including Copenhagen option

A stunning new design using colour matched cassettes for all colour options.