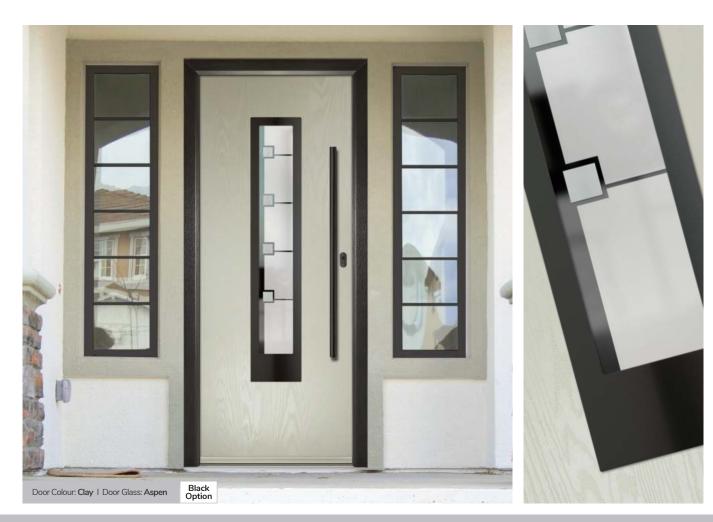

## Aspen

This European style design is produced using high grade brushed stainless Inox elements, that are bonded to the centre pane of glass. This combination provides a unique contrast.