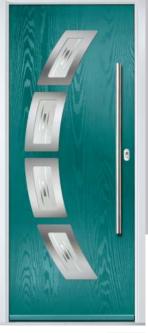

RARY DOORS



Inox Lyon provides a stunning mix of two smaller lites delicately 'bookending' a larger central lite to optimise light penetration.



# **Inox Munich**

With its large single centre lite drawing the eye, the Inox Munich achieves a bold yet graceful design.





Door Colour: Agate Grey
Door Glass: Graphite



Door Colour: Anthracite Grey
Door Glass: Synergy



Door Glass: Luxor

Links Option DESIGNER



Door Colour: Twilight
Door Glass: Satin



CONTEMPORARY

I GRAINED CONTEMPORARY DOORS

### **Inox Monaco**

With its large single centre lite drawing the eye, the lnox Monaco achieves a bold yet graceful design.











DESIGNER



### **Inox Barcelona**

The sweeping Barcelona design 'oozes' sophistication and is a popular option. Available with or without curve panel.





Door Colour: Stormy Seas Left Door Glass: Tokyo Option



Door Colour: Very Berry Right Door Glass: Halo Option



Door Glass: Clear

Left Option



0

DESIGNER



Door Colour: Slate Door Glass: Satin



Paris Option

Biarritz Option

I GRAINED CONTEMPORARY DOORS

**Inox** Paris

including Biarritz option

The Inox Paris door delivers flair and grace, and with the Biarritz option, you can make a real statement.



#### O R i G I N A L®

L

A NEW STANDARD IN DOORS

MONZA II **DESIGNER** DOORS

54



# New Range of PATiNA Colours

The Monza II door range is available in 6 unique patina stained handcrafted finishes, each base colour has a carefully selected complementary patina stain designed specifically to enhance the Monza's contemporary slab detailing.



Door colours shown in this broc