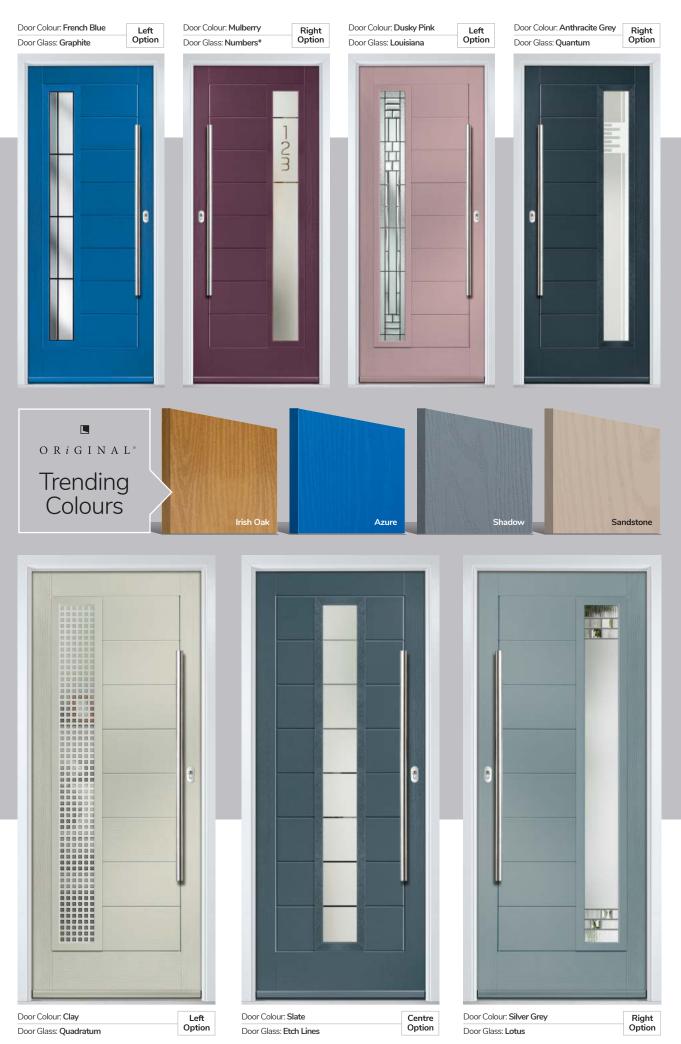

Door Colour: Bright Pink Door Glass: Kew

Door Colour: Pale Pink

Door Colour: Dusky Pink Door Glass: Quadratum

Door Colour: Bright Pink Door Glass: Soul Pink

# **Pretty in PiNK!**

The exclusive PiNK Door Range supports We Mind & Kelly Matters, which aims to raise awareness of mental health and try to prevent suicide.

This exclusive collection is right on trend, with 3 shades of pink and co-ordinating glass options, some designed by Jeyda, and all produced exclusively for DoorCo<sup>®</sup> by RegaLead. The designs are completed with the stunning Rose Gold Sweet hardware from Brisant.

20% from all PiNK door blank sales will go to supporting the charity on awareness of better mental health. www.wemindandkellymatters.co.uk

Brought to you by DoorCo.

Door Colour: Dusky Pink Door Glass: Bold Pink

Door Colour: Pale Pink Door Glass: Spirit Pink

Door Glass: Birchwood

Door Glass: Trio Diamond

\*Numbers is a bespoke glass design, customised to suit your number/letter requirements. We use a standardised font but the position and scale may differ according to the number of characters requested.

Door Glass: Numbers\*

TRADITIONAL

Lytham including 4Grid and 9Grid options

With its large glazed area, the Lytham lets light flood through. Also available with GridLite and our unique integral blind option.

Doorstyle Options

Door Colour: Mushroom Door Glass: Metropolis

Door Colour: Mulberry Door Glass: Trio Diamond

### I GRAINED TRADITIONAL DOORS

The large arched glazed area of the Turnberry can also be enhanced with the GridLite option.

Doorstyle Options

Turnberry

11Grid

Door Glass: Onyx

Door Glass: Aztec

Door Glass: Optimal

## Gleneagles including 4Grid option

With its eloquent design the Gleneagles is proving to be a very popular design enhanced even further with the grid option.

Doorstyle Options

Gleneagles

4Grid

Door Glass: Graphite

Door Glass: Louisiana

Door Glass: Optimal

TRADITIONAL

## **St Andrews**

Reminiscent of the door styles of the 1930's, the St Andrews door is available as a solid door option as well as a glazed.

Door Colour: Mushroom | Door Glass: Essence

Doorstyle Options

St Andrews

St Andrews Solid

Door Glass: Hathaway

Door Glass: Louisiana

Door Colour: Shadow
Door Glass: Tiffany

St Andrews uses Screw & Plug cassette system

33

TRADITIONAL

#### I GRAINED TRADITIONAL DOORS

Belfry including Pevero option The Belfry has a unique 'offset etched' detailing and comes in multiple glazing styles.

Doorstyle Options

Belfry

Belfry 3

Pevero

## Sunningdale

The Sunningdale is available with a wide range of glass designs.

#### Doorstyle Options

Sunningdale

Farmhouse Solid

Door Glass: Birchwood

Door Glass: Prestige

Door Glass: Hive

Chrome Bee Knocker available to order