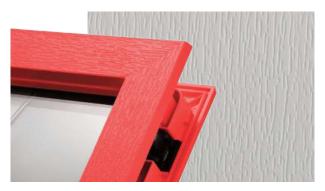

#### **Composite Construction and GRP Skins**

The ORiGINAL® composite door is the minimal-maintenance alternative to traditional door materials. It has 44mm reinforced GRP skins, finished in either woodgrain or DoorCo's® exclusive smooth/etched finish that perfectly matches aluminium, delivers kerb appeal for any property. The ORiGINAL® door outperforms other market alternatives with outstanding thermal performance. Inside, the PU foam core reduces heat loss and is encompassed by an LVL (Laminated Veneer Lumber) subframe to provide strength and rigidity. The door protects the home from the elements and will have minimal thermal expansion and contraction rates under extreme temperature variations which is perfectly normal.

#### **Glazing Service**

Our in-house specialist team offers a bespoke service to pre-glaze doors using the FLiP<sup>®</sup> or Inox<sup>™</sup> cassette.

The ORiGINAL® Composite door range uses FLiP®, DoorCo's® exclusive glazing cassette system with revolutionary Foam in Place technology. DoorCo<sup>®</sup> also offers the unique Inox<sup>™</sup> cassette system finished in stainless steel or black matt finish.