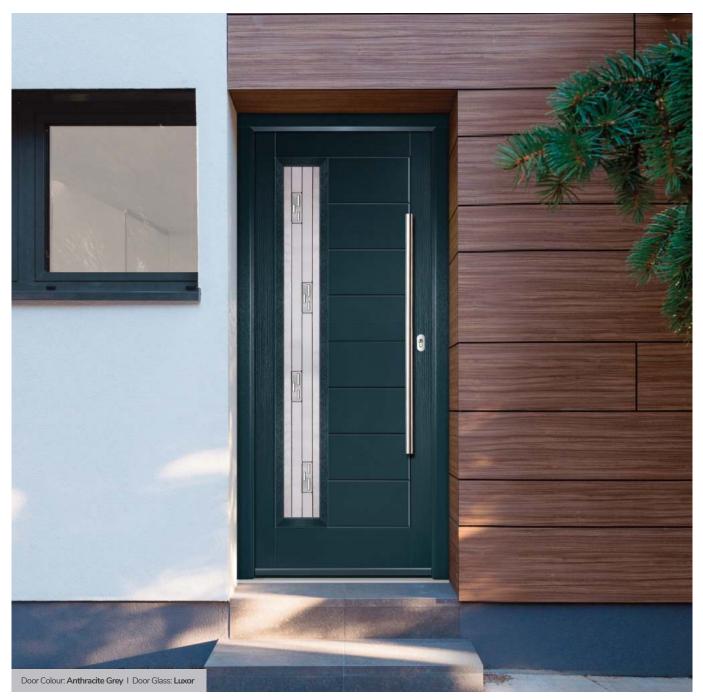

The ORiGINAL® composite door offers a truly appealing entrance for any home, with a high-definition smooth or grained GRP outer skin that will look stunning for years to come. The door offers stability from the elements with its inner core of LVL encased with composite stiles and rails for protection against any water ingress. Our doors usually have a grained PVC edge to the hinge and lock side in either White, Chartwell Green, Anthracite Grey, stain or painted finish.

With our high-performance paint technology and three

state-of-the-art, in-house paint lines, we can offer any colour door which can even complement the colour options on frames. This provides a fantastic choice for the home. In most cases the doors come in white as standard on the internal side, however, for your own individual requirements we may be able to offer different or bespoke options, see our colour ranges on page 14 for more information.