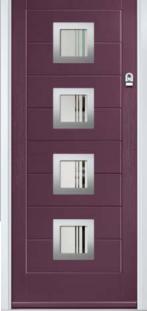

## Carnoustie

including Birkdale and Penina options

Our most popular composite door option which is now available in a choice of three glazing styles.

Doorstyle Options

Carnoustie

Door Colour: Slate Door Colour: Stormy Seas Door Colour: Chartwell Green Door Colour: Twilight Door Glass: Birchwood Door Glass: Louisiana Door Glass: Milan Door Glass: Lanesborough Blue 1713 17 T m (0) -(1) 

Door Colour: Cotswold
Door Glass: Astoria

Door Colour: Anthracite Grey Door Glass: Cubic