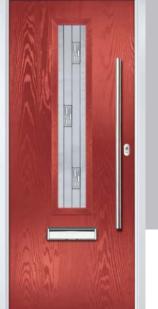

## Carnoustie

including Birkdale and Penina options

Our most popular composite door option which is now available in a choice of three glazing styles.

Doorstyle Options

Carnoustie

Door Colour: Slate Door Colour: Stormy Seas Door Colour: Chartwell Green Door Colour: Twilight Door Glass: Birchwood Door Glass: Louisiana Door Glass: Milan Door Glass: Lanesborough Blue 1713 17 T m (0) -(1) 