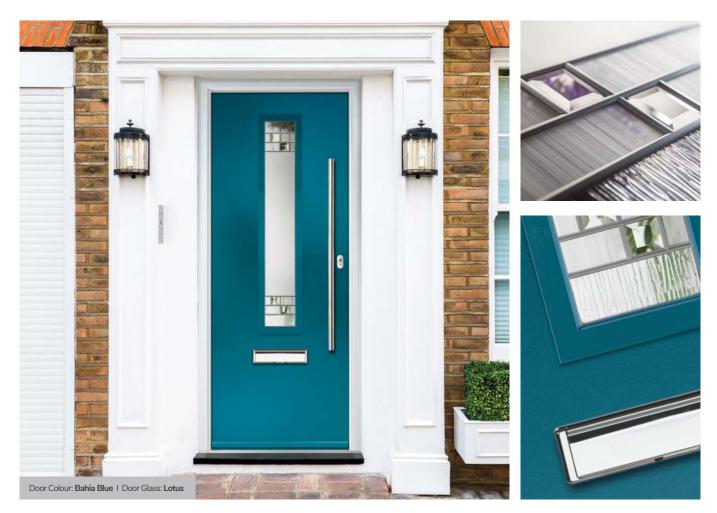

Using the 'weld-free' chrome finish aluminium cames, combined with bevelled glass pieces and etched Millenium glass, Lotus is a truly stunning yet simple design.