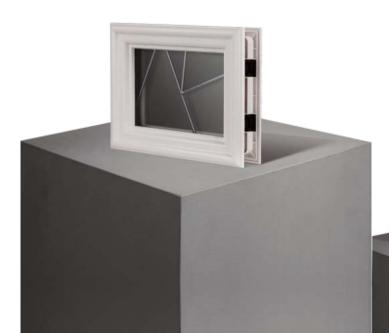

#### **Glazing Service**

Our in-house specialist team offers a bespoke service to pre-glaze doors using the FLiP<sup>®</sup> or Inox<sup>™</sup> cassette.

The ORiGINAL® Composite door range uses FLiP®, DoorCo's® exclusive glazing cassette system with revolutionary Foam in Place technology. DoorCo<sup>®</sup> also offers the unique Inox<sup>™</sup> cassette system finished in stainless steel or black matt finish.

## Endless possibilities.

FLiP<sup>®</sup> is the new door glazing cassette system developed by DoorCo<sup>®</sup> with a revolutionary Foam in Place technology that delivers a superior seal and aesthetic never seen before.

#### **FiP®** Technology

The pre-applied foam in place technology creates a superior seal that prevents any water ingress. FLiP<sup>®</sup> achieved over 1000pa through the glazing aperture during weather testing.