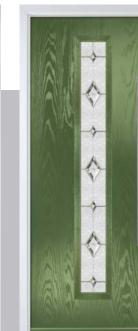

## Carnoustie

including Birkdale and Penina options

Our most popular composite door option which is now available in a choice of three glazing styles.

Doorstyle Options

Carnoustie

Door Colour: Slate Door Colour: Stormy Seas Door Colour: Chartwell Green Door Colour: Twilight Door Glass: Birchwood Door Glass: Louisiana Door Glass: Milan Door Glass: Lanesborough Blue 1713 17 T m (0) -(1) 

Door Colour: Cotswold
Door Glass: Astoria

Door Colour: Anthracite Grey Door Glass: Cubic