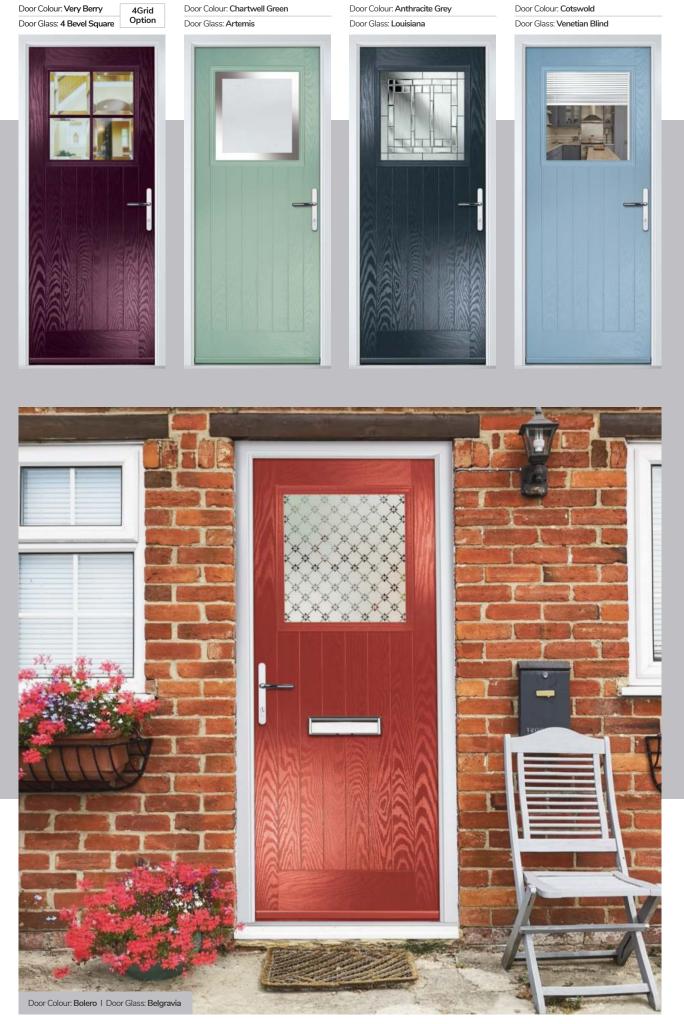

# TRADITIONAL

Door Colour: Bolero Door Colour: Black Door Colour: California Door Colour: Sage Door Glass: Diamonte Door Glass: Luxor Door Glass: Prestige Door Glass: Artisan Carnou Glass Or Door Colour: Victory Blue Penina Option Door Colour: Cream White

Door Glass: Trio Diamond

Door Colour: White | Door Glass: Impression

TRADITIONAL