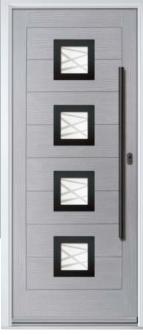

## Carnoustie

including Birkdale and Penina options

Our most popular composite door option which is now available in a choice of three glazing styles.

Doorstyle Options

Carnoustie

Door Colour: Slate Door Colour: Stormy Seas Door Colour: Chartwell Green Door Colour: Twilight Door Glass: Birchwood Door Glass: Louisiana Door Glass: Milan Door Glass: Lanesborough Blue 1713 17 T m (0) -(1) 

Door Colour: Cotswold
Door Glass: Astoria

Door Colour: Anthracite Grey Door Glass: Cubic