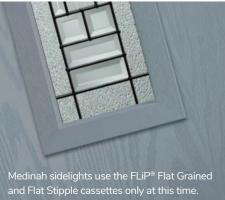

#### **Flat Grained**

Be eclectic by combining a woodgrain finish with a modern a squared-off flat profile that compliments a contemporary Flush or designer Monza II door.

#### **Flat Stipple**

The modern one, with a squared-off flat profile and smooth stippled finish that perfectly matches Links, our aluminium-effect composite door.

## Composite Sidepanel Options

For homes with larger openings, we offer a range of sidelight options to complement your door. This option is available with full, matching decorative glass. Size restrictions apply which are shown on page 84.