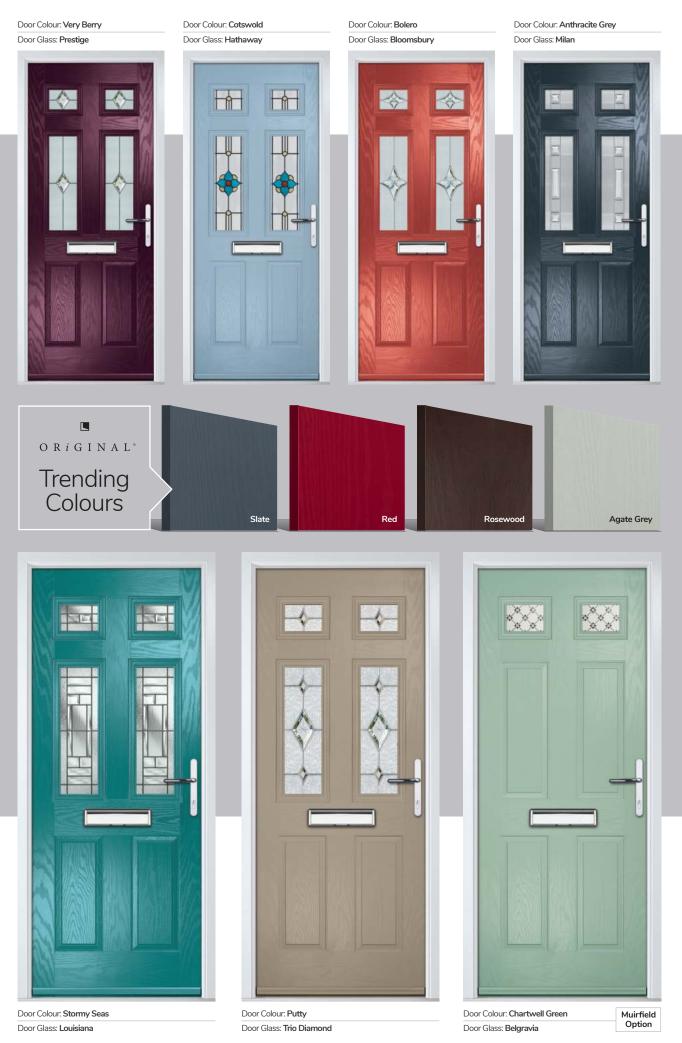

With our high-performance paint technology and three

state-of-the-art, in-house paint lines, we can offer any colour door which can even complement the colour options on frames. This provides a fantastic choice for the home. In most cases the doors come in white as standard on the internal side, however, for your own individual requirements we may be able to offer different or bespoke options, see our colour ranges on page 14 for more information.

Door colours shown in this brochure should be used for guidance only. We have made every effort to match the colour and stain you see in the brochure so it's as close as possible to our paint when applied to the doors. Due to the nature of the product it is applied to, there is sometimes a difference between them which we cannot avoid. The colour, intensity and sheen level may differ from the paper print version and we do not accept any liability for this for whatever reason. To ensure that you are getting the right colour on your door, ask for your DoorCo<sup>®</sup> colour swatch today.