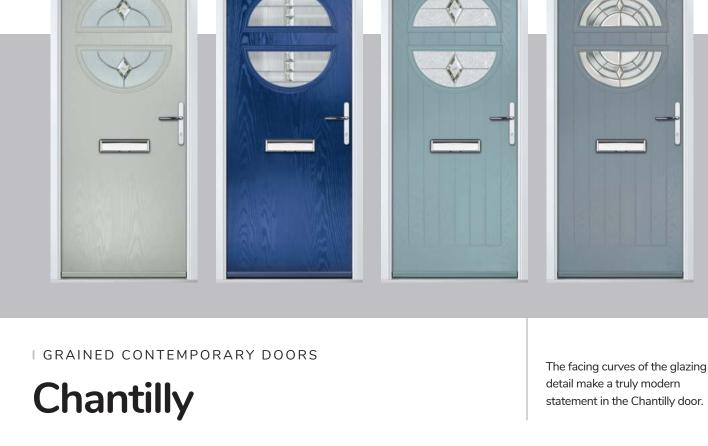

## Stardrop

Stardrop features delicate star drops in a sparse pattern giving a high level of obscurity through the etched texture of the glass.