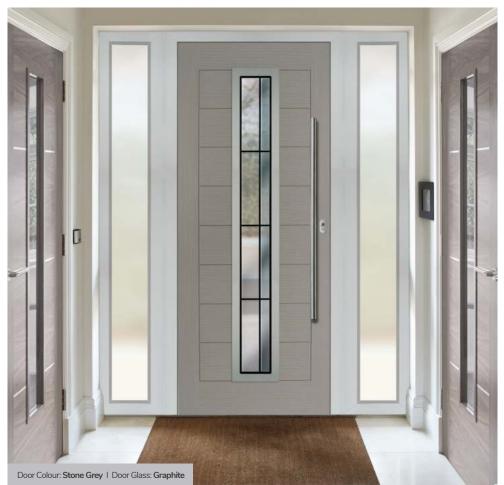

AINED DESIGNER DOORS

### Monza II Oakmont

With its contemporary linear etched detailing, the Monza II is a stunning door available glazed or as a solid door option.









Door Glass: Belgravia

#### I GRAINED DESIGNER DOORS

### **Monza II Inox Nice**

With its contemporary linear etched detailing, the Monza II is a stunning door available glazed or as a solid door option.





Door Colour: Silver Grey Black Door Glass: Graphite Option



Door Colour: Mulberry Door Glass: Skyline



Door Colour: Alaskan Birch

Door Glass: Trinity

Black Option



Door Colour: Victory Blue Door Glass: Vector (Black Only)



#### I GRAINED DESIGNER DOORS

### Monza II Inox Monaco

With its contemporary linear etched detailing, the Monza II is a stunning door available glazed or as a solid door option.









2.4.15月1日中国历史4月

#### A NEW STANDARD IN DOORS

#### LINKS **DESIGNER** DOORS

66





A new METALLiC finish is available exclusively across the FLiP Flat Stipple cassette range. Using the latest paint technology, METALLiC adds a bit of sparkle to further enhance the ultimate Designer door, Links.

Available for Links Square, Links Augusta, Links Augusta Long, Links Oakmont and Links Copenhagen designs.







TWINTONE is the new Designer glazing cassette option intended to offer some serious contrasting design choices for the grey colour door movement.

Available exclusively on the Links Designer door range with the stunning DoorCo® Anthracite Grey FLiP Flat Stipple cassette for Links Square, Links Augusta, Links Augusta Long, Links Oakmont and Links Copenhagen designs.





I LINK