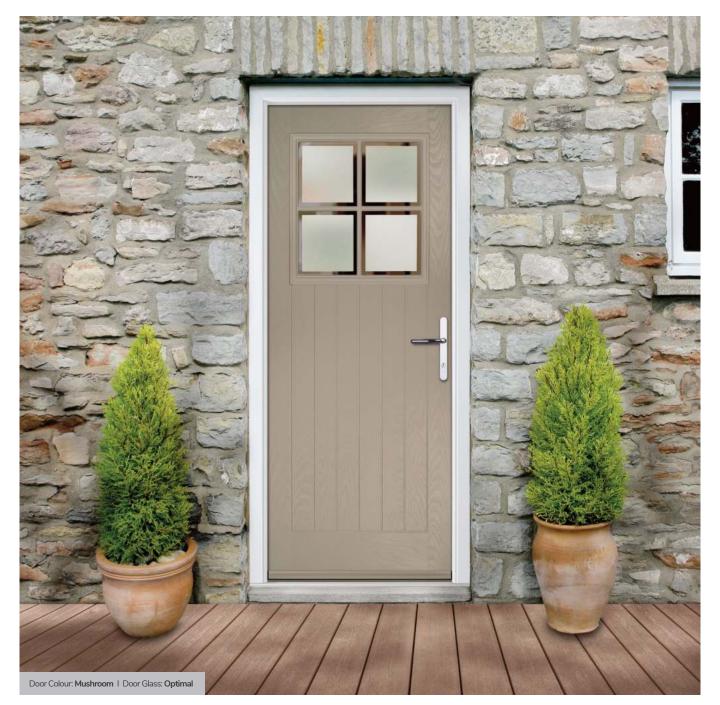

#### **Composite Construction and GRP Skins**

The ORiGINAL® composite door is the minimal-maintenance alternative to traditional door materials. It has 44mm reinforced GRP skins, finished in either woodgrain or DoorCo's® exclusive smooth/etched finish that perfectly matches aluminium, delivers kerb appeal for any property. The ORiGINAL® door outperforms other market alternatives with outstanding thermal performance. Inside, the PU foam core reduces heat loss and is encompassed by an LVL (Laminated Veneer Lumber) subframe to provide strength and rigidity. The door protects the home from the elements and will have minimal thermal expansion and contraction rates under extreme temperature variations which is perfectly normal.

The ORiGINAL® composite door offers a truly appealing entrance for any home, with a high-definition smooth or grained GRP outer skin that will look stunning for years to come. The door offers stability from the elements with its inner core of LVL encased with composite stiles and rails for protection against any water ingress. Our doors usually have a grained PVC edge to the hinge and lock side in either White, Chartwell Green, Anthracite Grey, stain or painted finish.