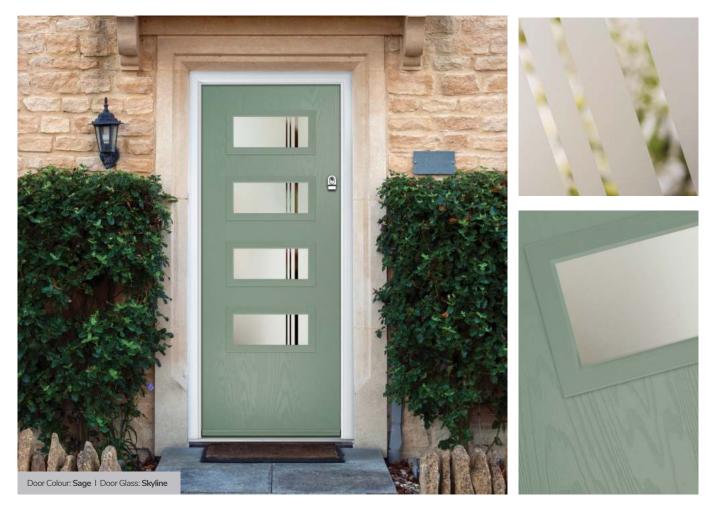

#### Quantum

Combining our soft acid etched Difuso glass with the deeper texture of the sandblasted design creates a modern, striking glass prefectly suited for contemporary doors.

Skyline

A simplistic yet strikingly modern glass design, Skyline uses a combination of multi-width clear lines against a background of delicately sandblasted glass.