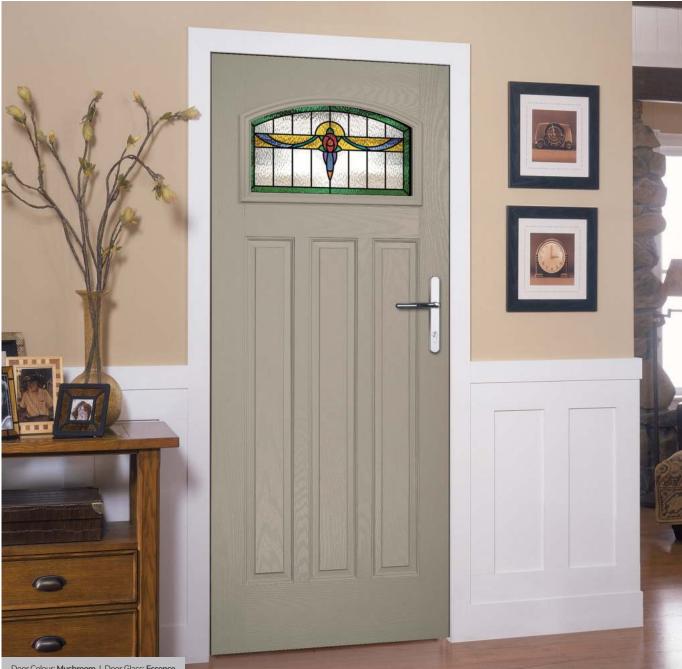

## **St Andrews**

Reminiscent of the door styles of the 1930's, the St Andrews door is available as a solid door option as well as a glazed.

Door Colour: Mushroom | Door Glass: Essence

Doorstyle Options

St Andrews