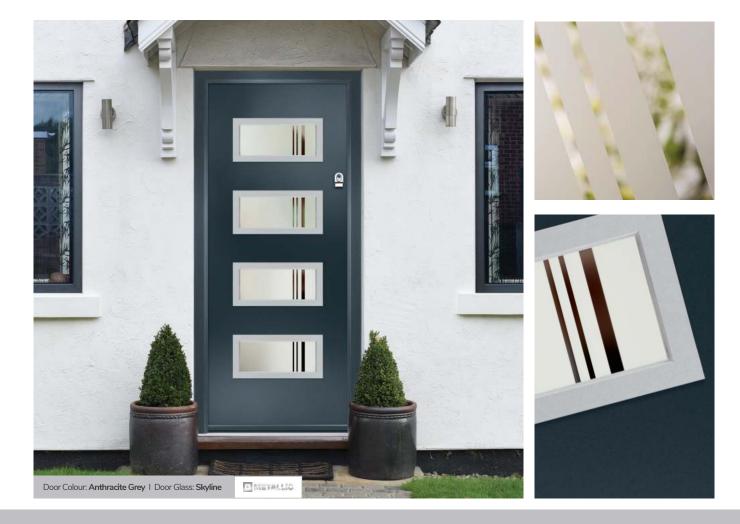

#### Quantum

Combining our soft acid etched Difuso glass with the deeper texture of the sandblasted design creates a modern, striking glass prefectly suited for contemporary doors.

Skyline

A simplistic yet strikingly modern glass design, Skyline uses a combination of multi-width clear lines against a background of delicately sandblasted glass.