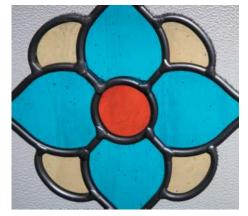

### **Etch Lines**

The simplicity of the clear lines against the etched effect gives a truly contemporary, minimalist look that combines privacy and design.

Kew

Kew combines intricate bevel work and soft water glass against a background of obscure etched glass. The central flower motif will make a stunning focal point for any door.