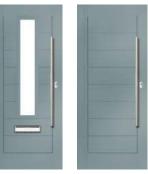

## **St Andrews**

Reminiscent of the door styles of the 1930's, the St Andrews door is available as a solid door option as well as a glazed.

Door Colour: Mushroom | Door Glass: Essence

Doorstyle Options

St Andrews

St Andrews Solid

Door Glass: Hathaway

Door Glass: Louisiana

Door Colour: Shadow
Door Glass: Tiffany

St Andrews uses Screw & Plug cassette system

33

TRADITIONAL