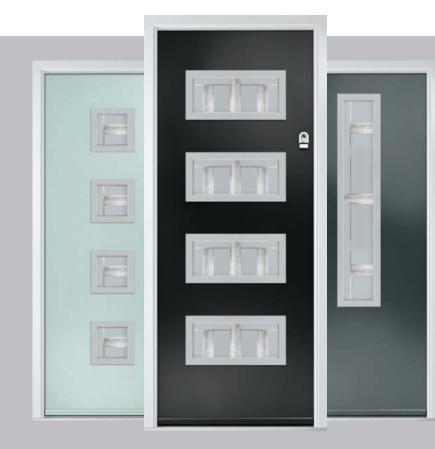

## O R i G I N A L®

A NEW STANDARD IN DOORS

COMPOSITE DOORS EDITION 2

124

Brought to you by DoorCo.

## **DOORCO**®

Designed and developed by us.

DoorCo<sup>®</sup> is the leading innovator in the composite door industry, with a reputation for building the highest quality doors.

ORiGINAL® foam filled composite doors are developed specifically for the UK market, with a wide range of door designs appealing to both the commercial and retail sector.

Our dedicated overseas manufacturing partner, DoorCo® KR, is audited by TRADA UK and every door is Q-Mark stamped, giving UK customers peace of mind on manufacturing process and quality. The ORiGINAL<sup>®</sup> door has also passed the rigours of PAS 24 in line with Approved Document Q, offering the highest level of security, with increased resistance to forced entry, and reinforced GRP skins as standard.