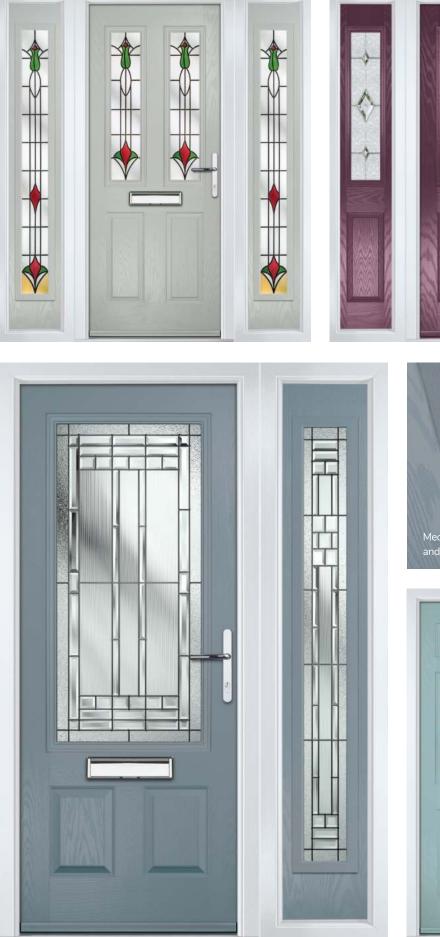

## Composite Sidepanel Options

For homes with larger openings, we offer a range of sidelight options to complement your door. This option is available with full, matching decorative glass. Size restrictions apply which are shown on page 84.

Carnoustie

Birkdale Penina (Left)

Penina (Right)

Medinah

Troon

Muirfield

Solid

Door Colour: Agate Grey
Door Glass: Tiffany

Door Colour: Mulberry
Door Glass: Trio Diamonds

Door Colour: Wedgewood
Door Glass: Hathaway

Door Colour: Shadow Door Glass: Louisiana