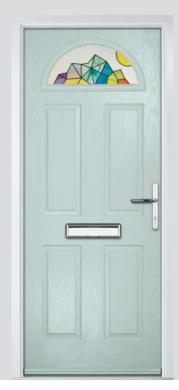

## JEYDA Exclusive Inspired Glass

ORiGINAL<sup>®</sup> has some unique glass designs in its collection that have been designed exclusively by our creative consultant and chief Doork, Jeyda Heselton. The hero glass design is called Tectronic. Here's the story behind the design:

Space

Minimalist and stylish, Space is a modern geometric design of an etched glass design, offset with 3-dimensional black glass elements, encapsulated inside a triple glazed unit.

Tectronic

A truly contemporary design from our in-house designer Jeyda. The geometric shapes are combined with neutral greys and black glass colours to create a design unlike anything else on the market today.