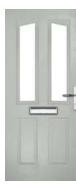

## **St Andrews**

Reminiscent of the door styles of the 1930's, the St Andrews door is available as a solid door option as well as a glazed.

Door Colour: Mushroom | Door Glass: Essence

Doorstyle Options

St Andrews

St Andrews Solid

Door Glass: Hathaway

Door Glass: Louisiana

Door Colour: Shadow
Door Glass: Tiffany

St Andrews uses Screw & Plug cassette system

33

TRADITIONAL