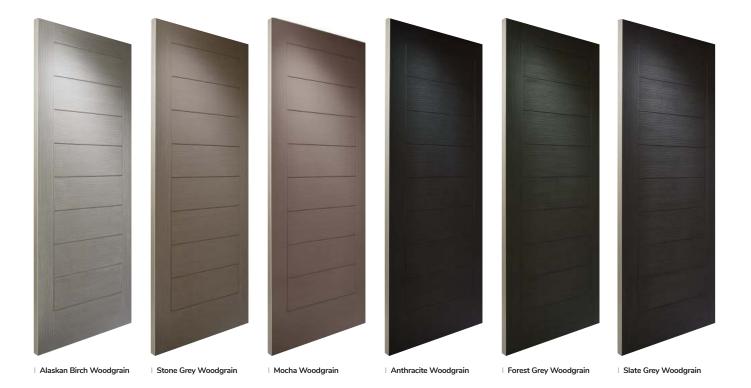

# New Range of PATiNA Colours

The Monza II door range is available in 6 unique patina stained handcrafted finishes, each base colour has a carefully selected complementary patina stain designed specifically to enhance the Monza's contemporary slab detailing.

Door colours shown in this brochure should be used for guidance only. We have made every effort to match the colour and stain you see in the brochure so it's as close as possible to our paint when applied to the doors. Due to the nature of the product it is applied to, there is sometimes a difference between them which we cannot avoid. The colour, intensity and sheen level may differ from the paper print version and we do not accept any liability for this for whatever reason. To ensure that you are getting the right colour on your door, ask for your DoorCo<sup>®</sup> colour swatch today.