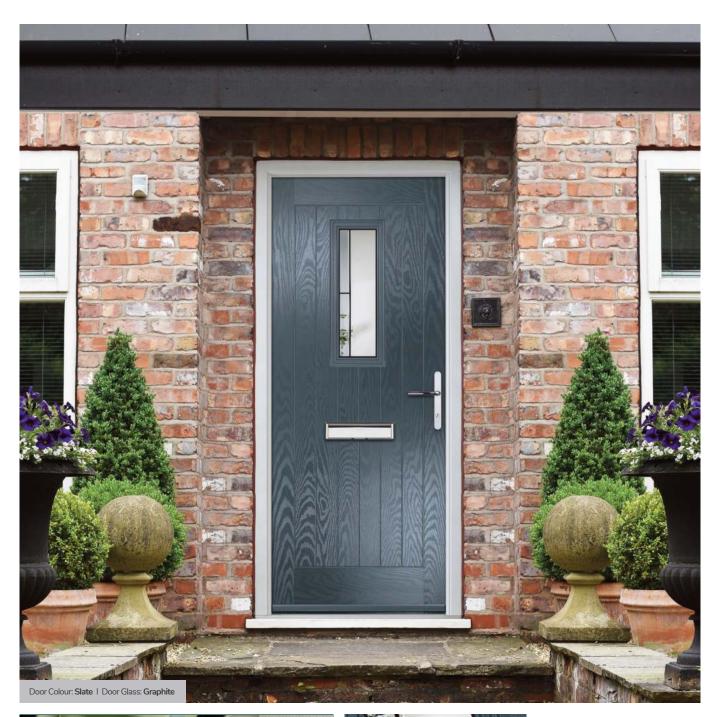

## Carnoustie

including Birkdale and Penina options

Our most popular composite door option which is now available in a choice of three glazing styles.

Doorstyle Options

Carnoustie

Door Colour: Slate Door Colour: Stormy Seas Door Colour: Chartwell Green Door Colour: Twilight Door Glass: Birchwood Door Glass: Louisiana Door Glass: Milan Door Glass: Lanesborough Blue 1713 17 T m (0) -(1) 