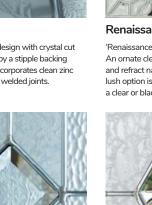

## Prestige

**Tranquility Zinc** 

glass unit.

This extremely popular model combines

textures all encapsulated with the insulated

multiple cut bevels and striking backing

An ageless classic design with crystal cut bevels surrounded by a stipple backing glass. The design incorporates clean zinc lines and traditional welded joints.

#### Renaissance

'Renaissance' epitomises ultimate luxury. An ornate clear bevel cluster will shimmer and refract natural light beautifully. This lush option is available with the choice of a clear or black crystal cut border.