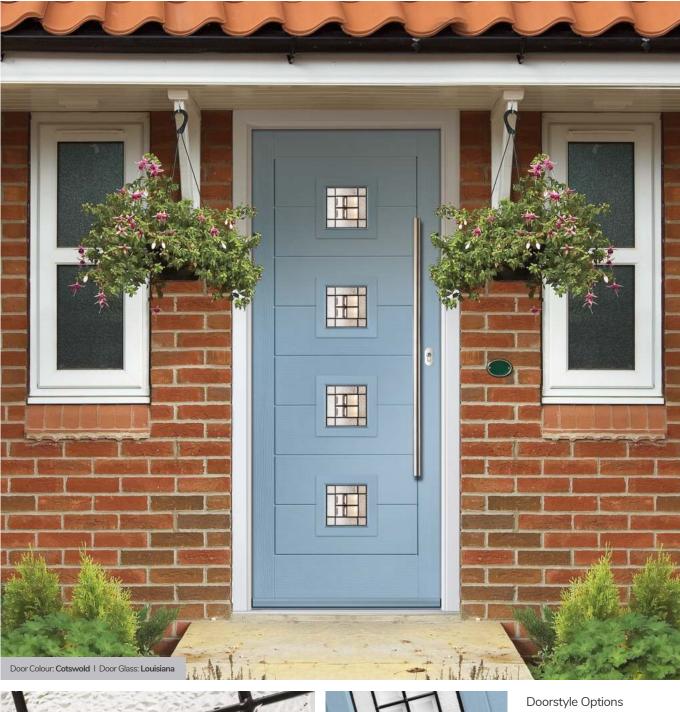

## Carnoustie

including Birkdale and Penina options

Our most popular composite door option which is now available in a choice of three glazing styles.

Doorstyle Options

Carnoustie

Door Colour: Slate Door Colour: Stormy Seas Door Colour: Chartwell Green Door Colour: Twilight Door Glass: Birchwood Door Glass: Louisiana Door Glass: Milan Door Glass: Lanesborough Blue 1713 17 T m (0) -(1) 

Door Colour: Cotswold
Door Glass: Astoria

Door Colour: Anthracite Grey Door Glass: Cubic