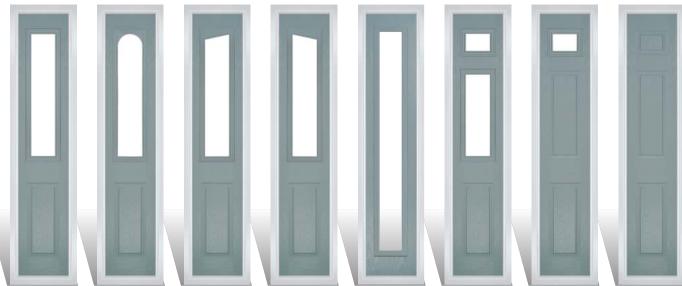

## **Door Styles**

A range of traditional doors designed to replicate the most popular timber doors and come with highly defined mouldings and realistic woodgrain embossing on the surface. Whether for a Victorian home, a modern townhouse or a farmhouse cottage, these doors always enhance to the appearance of the entrance.

**Muirfield Solid** 

Page 22

Turnberry

Page 28

Belfry 3 Page 34

Riviera

Birkdale

Page 16

Portrush Page 24

Turnberry 11Grid Page 28

Pevero Page 34

Sunningdale Page 36

Lytham

Page 26

Muirfield Page 22

St Andrews Page 32

Merion Page 38

St Andrews Solid Page 32

Merion 4Grid Page 38

Belfry Page 34

Sidepanels Page 74

12

Gleneagles 4Grid Page 30

Farmhouse Solid Page 36