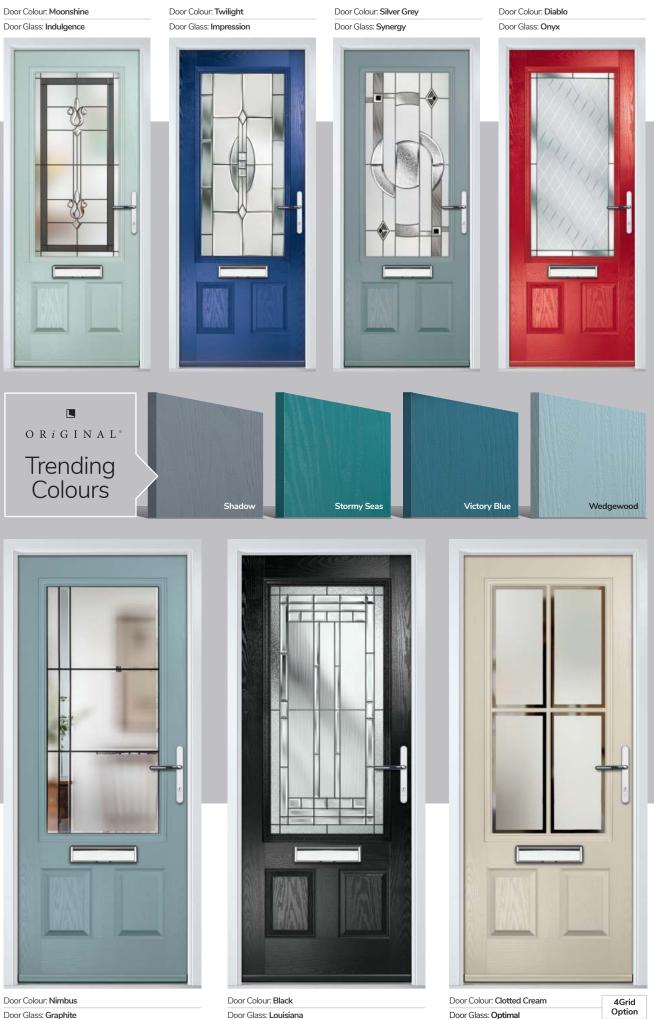

With our high-performance paint technology and three

state-of-the-art, in-house paint lines, we can offer any colour door which can even complement the colour options on frames. This provides a fantastic choice for the home. In most cases the doors come in white as standard on the internal side, however, for your own individual requirements we may be able to offer different or bespoke options, see our colour ranges on page 14 for more information.

Door colours shown in this brochure should be used for guidance only. We have made every effort to match the colour and stain you see in the brochure so it's as close as possible to our paint when applied to the doors. Due to the nature of the product it is applied to, there is sometimes a difference between them which we cannot avoid. The colour, intensity and sheen level may differ from the paper print version and we do not accept any liability for this for whatever reason. To ensure that you are getting the right colour on your door, ask for your DoorCo<sup>®</sup> colour swatch today.