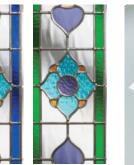

## Lanesborough

Genuine coloured Spectrum Glass with blackened cames combine to create this stunning leadlight design, reminiscent of the Victorian era. With Lanesborough, you can now have all the benefits of traditional leadlights, with the performance and thermal properties you would expect in your door. Available in 3 border colours: Amber, Blue or Green.