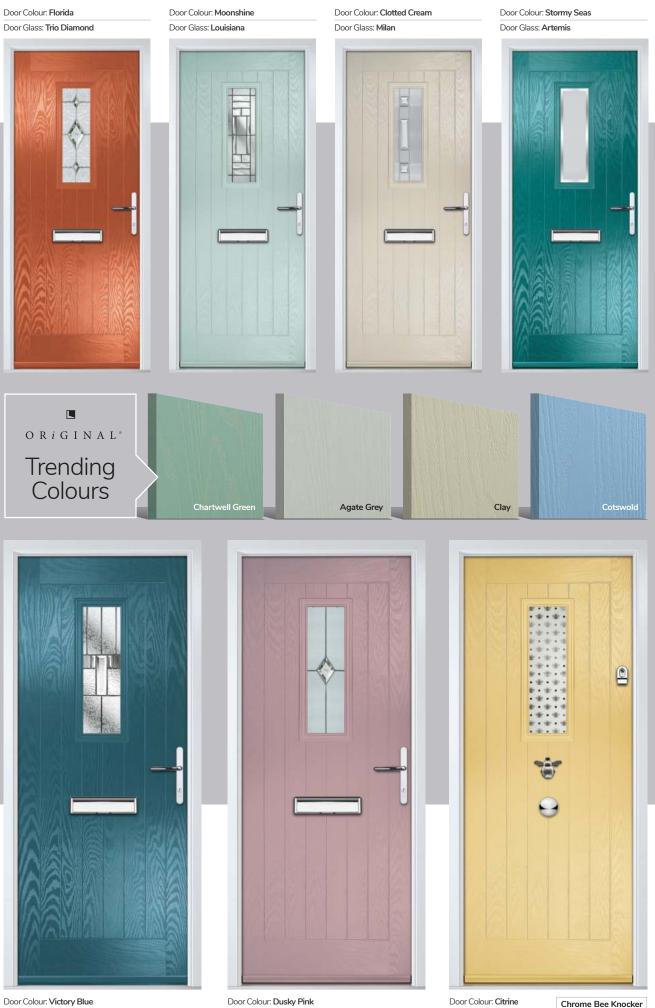

## Carnoustie

including Birkdale and Penina options

Our most popular composite door option which is now available in a choice of three glazing styles.

Doorstyle Options

Carnoustie

Door Colour: Slate Door Colour: Stormy Seas Door Colour: Chartwell Green Door Colour: Twilight Door Glass: Birchwood Door Glass: Louisiana Door Glass: Milan Door Glass: Lanesborough Blue 1713 17 T m (0) -(1) 

Door Colour: Cotswold
Door Glass: Astoria

Door Colour: Anthracite Grey Door Glass: Cubic

# TRADITIONAL

Door Colour: Bolero Door Colour: Black Door Colour: California Door Colour: Sage Door Glass: Diamonte Door Glass: Luxor Door Glass: Prestige Door Glass: Artisan Carnou Glass Or Door Colour: Victory Blue Penina Option Door Colour: Cream White

Door Glass: Trio Diamond

Door Colour: White | Door Glass: Impression

TRADITIONAL