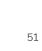

Door Colour: Cotswold
Door Glass: Astoria

Door Colour: Anthracite Grey Door Glass: Cubic