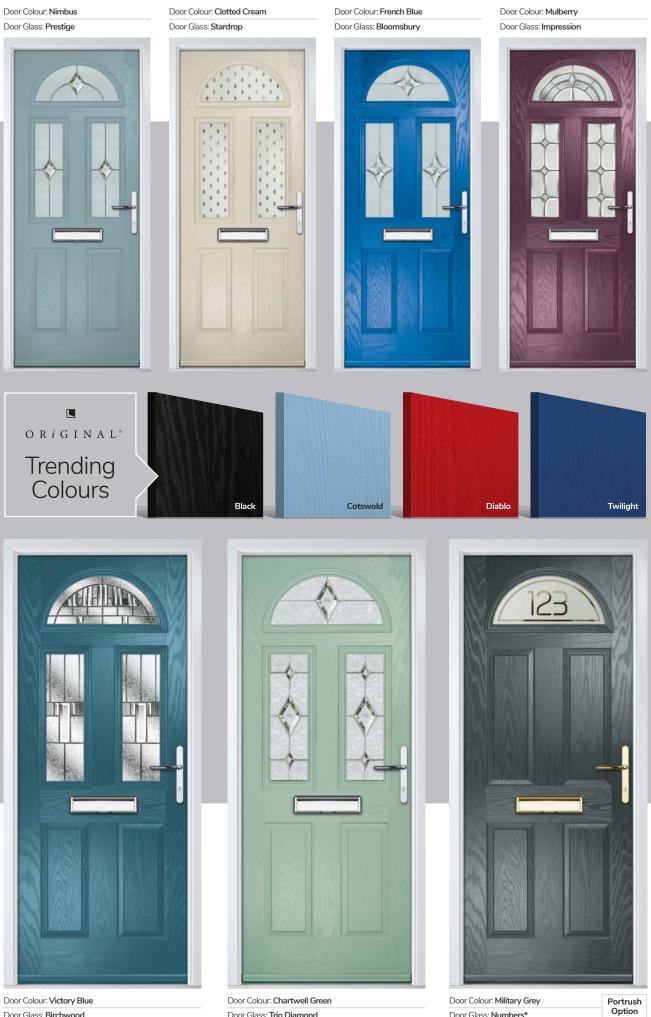

## Carnoustie

including Birkdale and Penina options

Our most popular composite door option which is now available in a choice of three glazing styles.

Doorstyle Options

Carnoustie

Door Colour: Slate Door Colour: Stormy Seas Door Colour: Chartwell Green Door Colour: Twilight Door Glass: Birchwood Door Glass: Louisiana Door Glass: Milan Door Glass: Lanesborough Blue 1713 17 T m (0) -(1) 

Door Colour: Cotswold
Door Glass: Astoria

Door Colour: Anthracite Grey Door Glass: Cubic

# TRADITIONAL

Door Colour: Bolero Door Colour: Black Door Colour: California Door Colour: Sage Door Glass: Diamonte Door Glass: Luxor Door Glass: Prestige Door Glass: Artisan Carnou Glass Or Door Colour: Victory Blue Penina Option Door Colour: Cream White

Door Glass: Trio Diamond

Door Colour: White | Door Glass: Impression

TRADITIONAL

Door Glass: Birchwood

Door Glass: Trio Diamond

\*Numbers is a bespoke glass design, customised to suit your number/letter requirements. We use a standardised font but the position and scale may differ according to the number of characters requested.

Door Glass: Numbers\*

TRADITIONAL

Lytham including 4Grid and 9Grid options

With its large glazed area, the Lytham lets light flood through. Also available with GridLite and our unique integral blind option.

Doorstyle Options

Door Colour: Mushroom Door Glass: Metropolis

Door Colour: Mulberry Door Glass: Trio Diamond

### I GRAINED TRADITIONAL DOORS

The large arched glazed area of the Turnberry can also be enhanced with the GridLite option.

Doorstyle Options

Turnberry

11Grid

Door Glass: Onyx

Door Glass: Aztec

Door Glass: Optimal

## Gleneagles including 4Grid option

With its eloquent design the Gleneagles is proving to be a very popular design enhanced even further with the grid option.

Doorstyle Options

Gleneagles

4Grid

Door Glass: Graphite

Door Glass: Louisiana

Door Glass: Optimal

TRADITIONAL

## **St Andrews**

Reminiscent of the door styles of the 1930's, the St Andrews door is available as a solid door option as well as a glazed.

Door Colour: Mushroom | Door Glass: Essence

Doorstyle Options

St Andrews

St Andrews Solid

Door Glass: Hathaway

Door Glass: Louisiana

Door Colour: Shadow
Door Glass: Tiffany

St Andrews uses Screw & Plug cassette system

33

TRADITIONAL