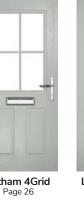

Door Glass: Numbers\*

TRADITIONAL

Lytham including 4Grid and 9Grid options

With its large glazed area, the Lytham lets light flood through. Also available with GridLite and our unique integral blind option.

Doorstyle Options

Door Colour: Mushroom Door Glass: Metropolis

Door Colour: Mulberry Door Glass: Trio Diamond