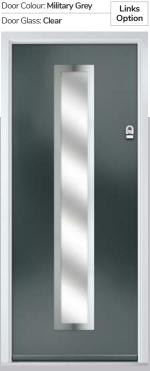

ry

Door Colour: Silver Grey
Door Glass: Graphite

Black Option Links Option

DESIGNER



CONTEMPORARY

Door Colour: Moonshine



DESIGNER

I GRAINED CONTEMPORARY DOORS



Inox Lyon provides a stunning mix of two smaller lites delicately 'bookending' a larger central lite to optimise light penetration.



# **Inox Munich**

With its large single centre lite drawing the eye, the Inox Munich achieves a bold yet graceful design.





Door Colour: Agate Grey
Door Glass: Graphite



Door Colour: Anthracite Grey
Door Glass: Synergy



Door Glass: Luxor

Links Option DESIGNER



Door Colour: Twilight
Door Glass: Satin



CONTEMPORARY

I GRAINED CONTEMPORARY DOORS

### **Inox Monaco**

With its large single centre lite drawing the eye, the lnox Monaco achieves a bold yet graceful design.











DESIGNER



### **Inox Barcelona**

The sweeping Barcelona design 'oozes' sophistication and is a popular option. Available with or without curve panel.





Door Colour: Stormy Seas Left Door Glass: Tokyo Option



Door Colour: Very Berry Right Door Glass: Halo Option



Door Glass: Clear

Left Option



0

DESIGNER



Door Colour: Slate Door Glass: Satin



Paris Option

Biarritz Option

I GRAINED CONTEMPORARY DOORS

**Inox** Paris

including Biarritz option

The Inox Paris door delivers flair and grace, and with the Biarritz option, you can make a real statement.



#### O R i G I N A L®

L

A NEW STANDARD IN DOORS

MONZA II **DESIGNER** DOORS

54



# New Range of PATiNA Colours

The Monza II door range is available in 6 unique patina stained handcrafted finishes, each base colour ha