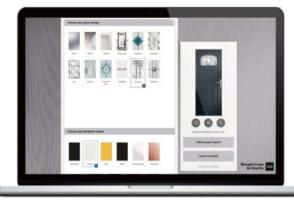

## Design and View Your Perfect Door...

With such a wide selection of styles, colours, hardware and glazing options available for your new door, it can sometimes be difficult to visualise what you need. Our door designer lets you do just that and even lets you upload a picture of your home to see exactly how your choices will look in reality.

## You're the Designer

ORIGINAL

Choose your style, then your colour, completely change the look with the various glazing options and then complete the look with your choice of hardware. Don't leave it to guesswork, we can show you exactly how your choices will look in your home with our online designer. We'll take you through the choices, upload a picture of your home and superimpose the door you have designed to ensure your choice complements it perfectly.

There are so many combinations that it's often difficult to know which ones are right for you until you see it in place. Make sure you make the right choices by designing your ideal door on our door designer.

6

Choose your Door Colour

Choose your Glazing