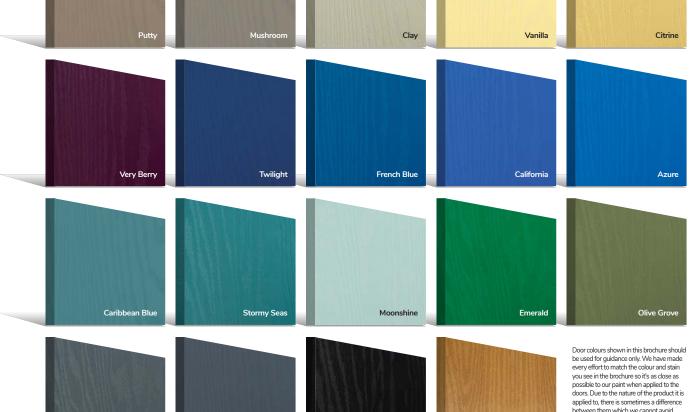

Black Ash/Beck Brown

Slate

doors. Due to the nature of the product it is applied to, there is sometimes a difference between them which we cannot avoid. The colour, intensity and sheen level may differ from the paper print version and we do not accept any liability for this for whatever reason. To ensure that you are getting the right colour on your door, ask for your DoorCo® colour swatch today.

Door colours shown in this brochure should be used for guidance only. We have made every effort to match the colour and stain you see in the brochure so it's as close as possible to our paint when applied to the doors. Due to the nature of the product it is applied to, there is sometimes a difference between them which we cannot avoid. The colour, intensity and sheen level may differ from the paper print version and we do not accept any liability for this for whatever reason. To ensure that you are getting the right colour on your door, ask for your DoorCo<sup>®</sup> colour swatch today.