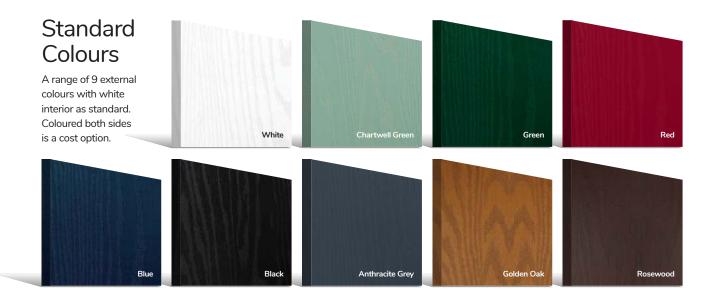

With our high-performance paint technology and three

state-of-the-art, in-house paint lines, we can offer any colour door which can even complement the colour options on frames. This provides a fantastic choice for the home. In most cases the doors come in white as standard on the internal side, however, for your own individual requirements we may be able to offer different or bespoke options, see our colour ranges on page 14 for more information.

The ORiGINAL® composite door offers a truly appealing entrance for any home, with a high-definition smooth or grained GRP outer skin that will look stunning for years to come. The door offers stability from the elements with its inner core of LVL encased with composite stiles and rails for protection against any water ingress. Our doors usually have a grained PVC edge to the hinge and lock side in either White, Chartwell Green, Anthracite Grey, stain or painted finish.