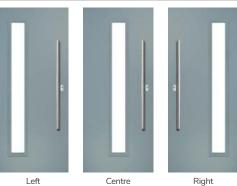

### **Inox Monaco**

With its large single centre lite drawing the eye, the lnox Monaco achieves a bold yet graceful design.

DESIGNER