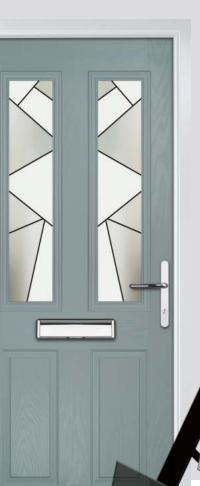

### **Inox Nice**

The Inox Nice door offers a Mediterranean style with four decorative lites that allow the light to stream in.

Door Colour: Clay Door Glass: Vector (Black Only)

Door Colour: Anthracite Grey
Door Glass: Mercury

Door Colour: Silver Grey
Door Glass: Graphite

Black Option Links Option

DESIGNER

CONTEMPORARY

Door Colour: Moonshine

DESIGNER

I GRAINED CONTEMPORARY DOORS

Inox Lyon provides a stunning mix of two smaller lites delicately 'bookending' a larger central lite to optimise light penetration.