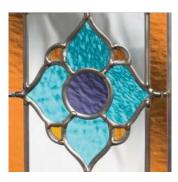

## Lanesborough

Genuine coloured Spectrum Glass with blackened cames combine to create this stunning leadlight design, reminiscent of the Victorian era. With Lanesborough, you can now have all the benefits of traditional leadlights, with the performance and thermal properties you would expect in your door. Available in 3 border colours: Amber, Blue or Green.