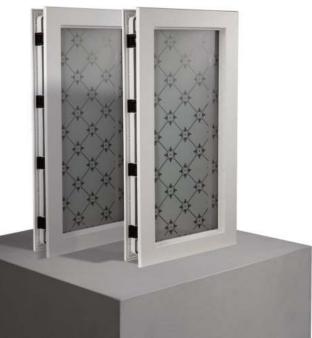

#### **Glazing Service**

Our in-house specialist team offers a bespoke service to pre-glaze doors using the FLiP<sup>®</sup> or Inox<sup>™</sup> cassette.

The ORiGINAL® Composite door range uses FLiP®, DoorCo's® exclusive glazing cassette system with revolutionary Foam in Place technology. DoorCo<sup>®</sup> also offers the unique Inox<sup>™</sup> cassette system finished in stainless steel or black matt finish.

## Endless possibilities.

FLiP<sup>®</sup> is the new door glazing cassette system developed by DoorCo<sup>®</sup> with a revolutionary Foam in Place technology that delivers a superior seal and aesthetic never seen before.

#### **FiP®** Technology

The pre-applied foam in place technology creates a superior seal that prevents any water ingress. FLiP<sup>®</sup> achieved over 1000pa through the glazing aperture during weather testing.