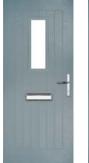

## Carnoustie

including Birkdale and Penina options

Our most popular composite door option which is now available in a choice of three glazing styles.

Doorstyle Options

Carnoustie

Door Colour: Slate Door Colour: Stormy Seas Door Colour: Chartwell Green Door Colour: Twilight Door Glass: Birchwood Door Glass: Louisiana Door Glass: Milan Door Glass: Lanesborough Blue 1713 17 T m (0) -(1) 