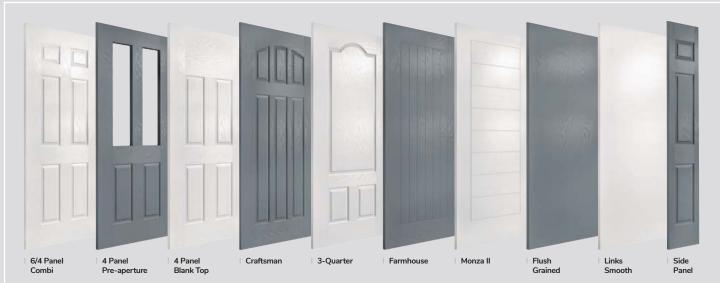

## **Door Styles**

A range of traditional doors designed to replicate the most popular timber doors and come with highly defined mouldings and realistic woodgrain embossing on the surface. Whether for a Victorian home, a modern townhouse or a farmhouse cottage, these doors always enhance to the appearance of the entrance.