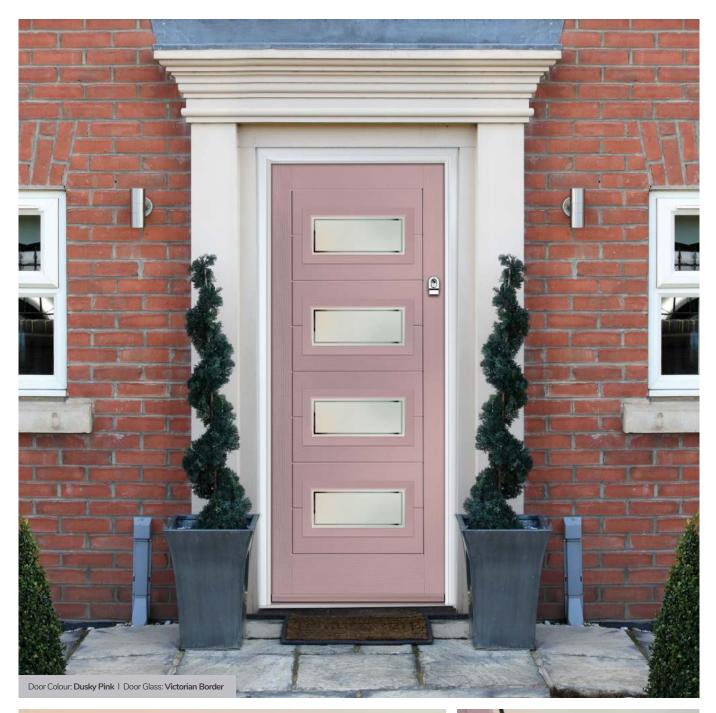

## Victorian Border

Obscure delicately sandblasted glass combined with a crisp clear keyline gives Victorian Border a classical simplicity that is equally in place in contemporary and traditional doors.