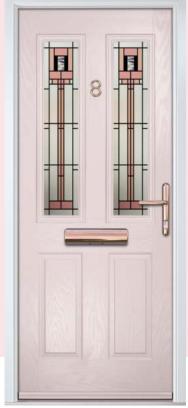

Door Colour: Bright Pink Door Glass: Kew

Door Colour: Pale Pink

Door Colour: Dusky Pink Door Glass: Quadratum

Door Colour: Bright Pink Door Glass: Soul Pink

## Quadratum

The Etched glass squares with delicate clear circles inset in the pattern is a modern twist on the traditional etched glass style.