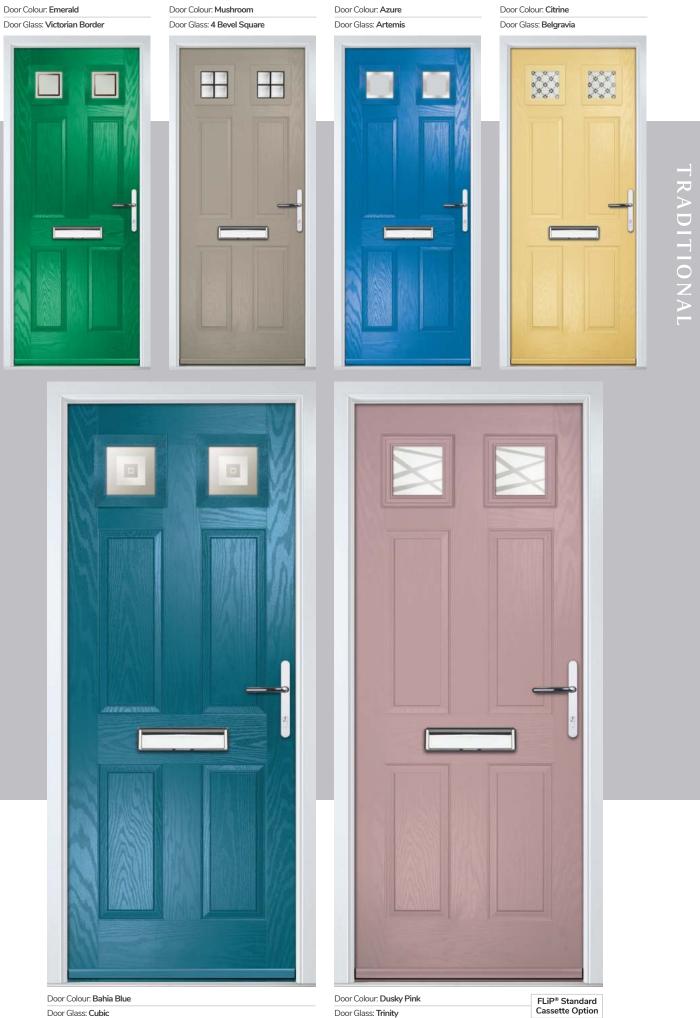

# TRADITIONAL

Door Colour: Bolero Door Colour: Black Door Colour: California Door Colour: Sage Door Glass: Diamonte Door Glass: Luxor Door Glass: Prestige Door Glass: Artisan Carnou Glass Or Door Colour: Victory Blue Penina Option Door Colour: Cream White

Door Glass: Trio Diamond

Door Colour: White | Door Glass: Impression

TRADITIONAL