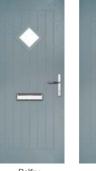

#### I GRAINED TRADITIONAL DOORS

Belfry including Pevero option The Belfry has a unique 'offset etched' detailing and comes in multiple glazing styles.

Doorstyle Options

Belfry

Belfry 3

Pevero