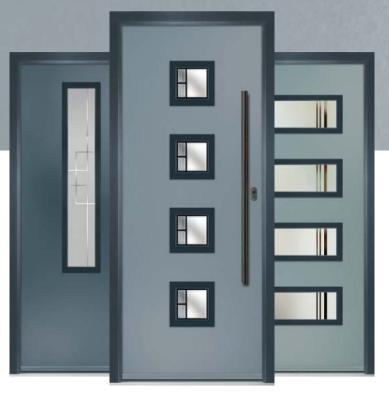

#### O R i G I N A L<sup>®</sup>

A NEW STANDARD IN DOORS

GRAINED CONTEMPORARY DOORS

CONTEMPORARY

TRADITIONAL

Door Colour: Twilight Door Colour: Nimbus Farmhouse Option Door Glass: Milan Door Glass: Trio Diamond

## CONTEMPORARY