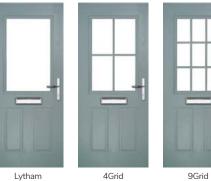

Door Glass: Numbers\*

TRADITIONAL

Lytham including 4Grid and 9Grid options

With its large glazed area, the Lytham lets light flood through. Also available with GridLite and our unique integral blind option.

### I GRAINED TRADITIONAL DOORS

The large arched glazed area of the Turnberry can also be enhanced with the GridLite option.

Doorstyle Options

Turnberry

11Grid

Door Glass: Onyx

Door Glass: Aztec

Door Glass: Optimal