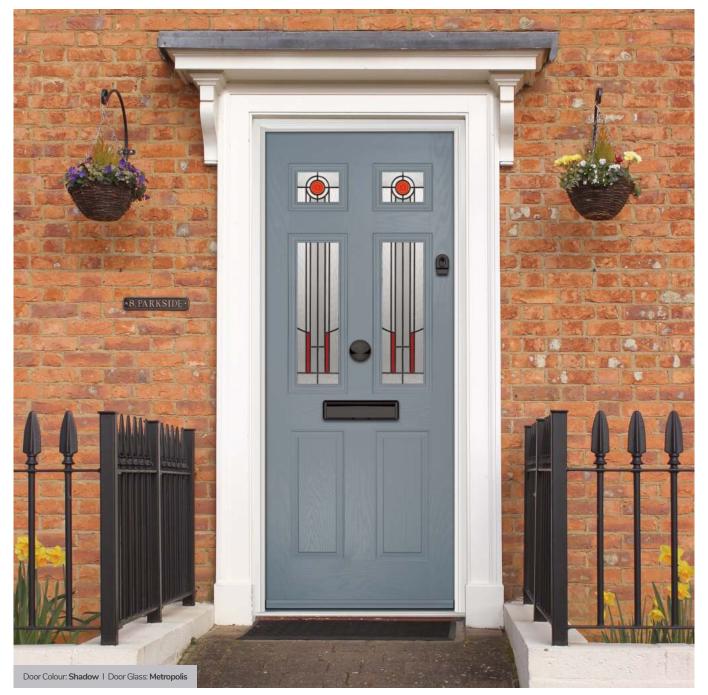

St Andrews Solid

Door Glass: Hathaway

Door Glass: Louisiana

Door Colour: Shadow
Door Glass: Tiffany

St Andrews uses Screw & Plug cassette system

33

TRADITIONAL