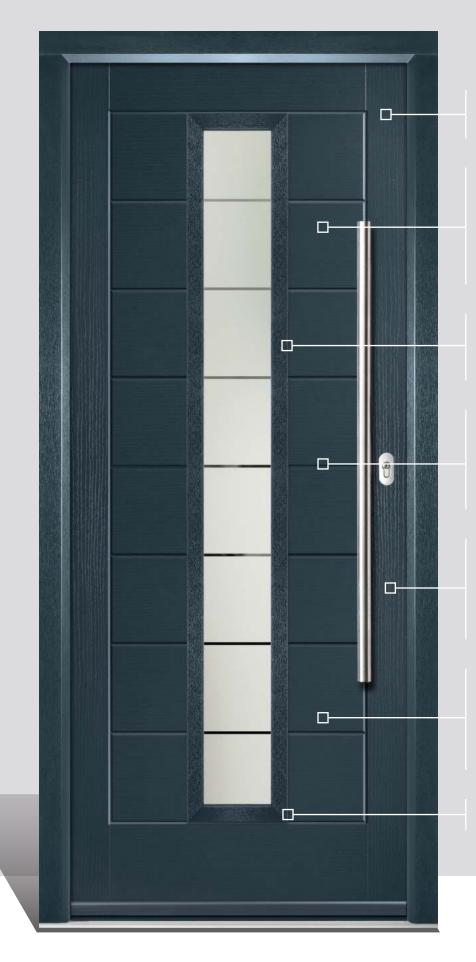

#### **Composite Construction and GRP Skins**

The ORiGINAL® composite door is the minimal-maintenance alternative to traditional door materials. It has 44mm reinforced GRP skins, finished in either woodgrain or DoorCo's® exclusive smooth/etched finish that perfectly matches aluminium, delivers kerb appeal for any property. The ORiGINAL® door outperforms other market alternatives with outstanding thermal performance. Inside, the PU foam core reduces heat loss and is encompassed by an LVL (Laminated Veneer Lumber) subframe to provide strength and rigidity. The door protects the home from the elements and will have minimal thermal expansion and contraction rates under extreme temperature variations which is perfectly normal.

#### **Glazing Service**

Our in-house specialist team offers a bespoke service to pre-glaze doors using the FLiP<sup>®</sup> or Inox<sup>™</sup> cassette.

The ORiGINAL® Composite door range uses FLiP®, DoorCo's® exclusive glazing cassette system with revolutionary Foam in Place technology. DoorCo<sup>®</sup> also offers the unique Inox<sup>™</sup> cassette system finished in stainless steel or black matt finish.

The ORiGINAL® composite door offers a truly appealing entrance for any home, with a high-definition smooth or grained GRP outer skin that will look stunning for years to come. The door offers stability from the elements with its inner core of LVL encased with composite stiles and rails for protection against any water ingress. Our doors usually have a grained PVC edge to the hinge and lock side in either White, Chartwell Green, Anthracite Grey, stain or painted finish.

The inner core is manufactured from high density polyurethane foam, which offers exceptional thermal efficiency and will help to reduce energy bills in comparison with any other door on the market.

We take security very seriously. The ORiGINAL<sup>®</sup> composite door comes with security features which stand up to current and future security standards, including PAS 24 in line with Approved Document Q.