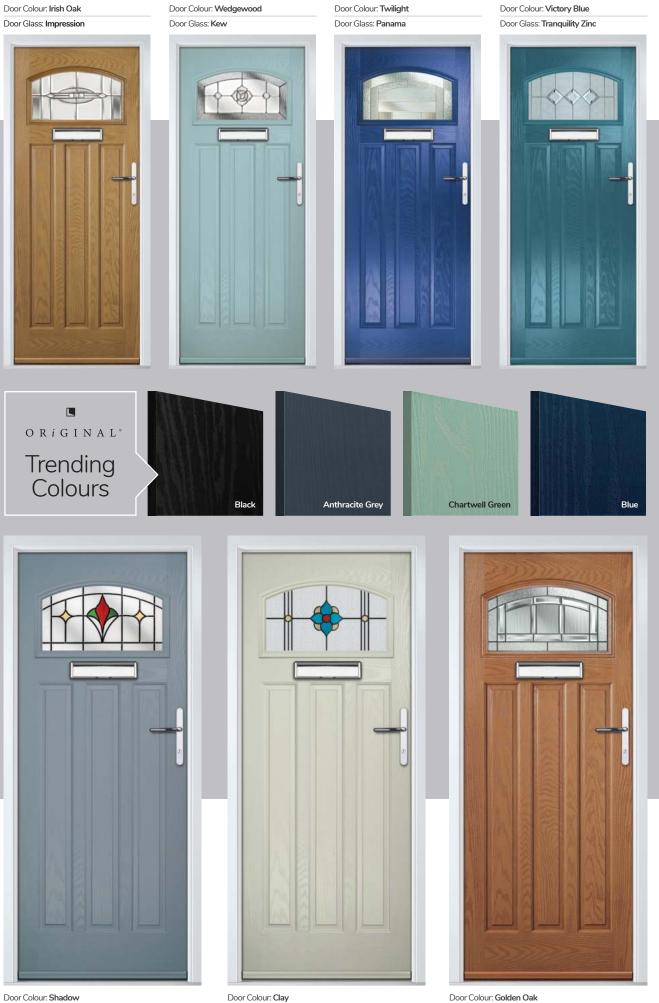

## O R i G I N A L®

A NEW STANDARD IN DOORS

COMPOSITE DOORS EDITION 2

124

Brought to you by DoorCo.

## **DOORCO**®

Designed and developed by us.

DoorCo<sup>®</sup> is the leading innovator in the composite door industry, with a reputation for building the highest quality doors.

ORiGINAL® foam filled composite doors are developed specifically for the UK market, with a wide range of door designs appealing to both the commercial and retail sector.

Our dedicated overseas manufacturing partner, DoorCo® KR, is audited by TRADA UK and every door is Q-Mark stamped, giving UK customers peace of mind on manufacturing process and quality. The ORiGINAL<sup>®</sup> door has also passed the rigours of PAS 24 in line with Approved Document Q, offering the highest level of security, with increased resistance to forced entry, and reinforced GRP skins as standard.

#### **Composite Construction and GRP Skins**

The ORiGINAL® composite door is the minimal-maintenance alternative to traditional door materials. It has 44mm reinforced GRP skins, finished in either woodgrain or DoorCo's® exclusive smooth/etched finish that perfectly matches aluminium, delivers kerb appeal for any property. The ORiGINAL® door outperforms other market alternatives with outstanding thermal performance. Inside, the PU foam core reduces heat loss and is encompassed by an LVL (Laminated Veneer Lumber) subframe to provide strength and rigidity. The door protects the home from the elements and will have minimal thermal expansion and contraction rates under extreme temperature variations which is perfectly normal.

The ORiGINAL® composite door offers a truly appealing entrance for any home, with a high-definition smooth or grained GRP outer skin that will look stunning for years to come. The door offers stability from the elements with its inner core of LVL encased with composite stiles and rails for protection against any water ingress. Our doors usually have a grained PVC edge to the hinge and lock side in either White, Chartwell Green, Anthracite Grey, stain or painted finish.

With our high-performance paint technology and three

state-of-the-art, in-house paint lines, we can offer any colour door which can even complement the colour options on frames. This provides a fantastic choice for the home. In most cases the doors come in white as standard on the internal side, however, for your own individual requirements we may be able to offer different or bespoke options, see our colour ranges on page 14 for more information.