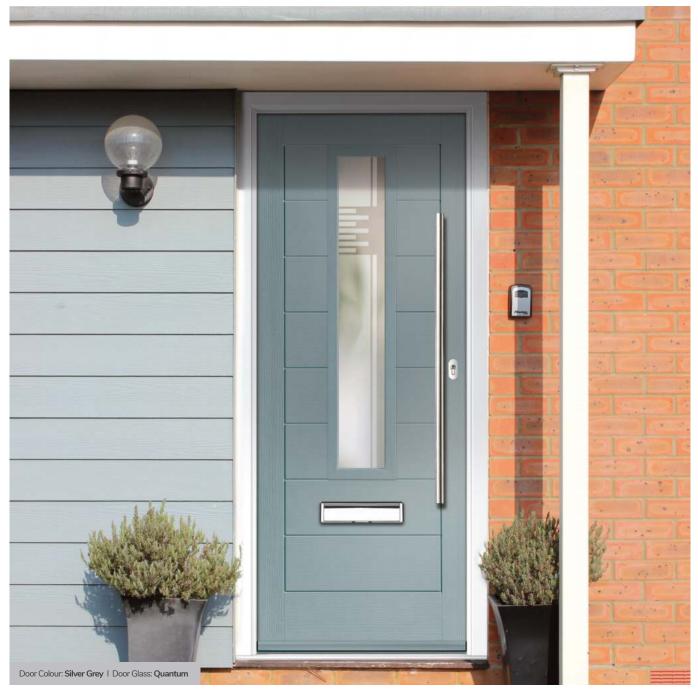

#### Quantum

Combining our soft acid etched Difuso glass with the deeper texture of the sandblasted design creates a modern, striking glass prefectly suited for contemporary doors.

Skyline

A simplistic yet strikingly modern glass design, Skyline uses a combination of multi-width clear lines against a background of delicately sandblasted glass.