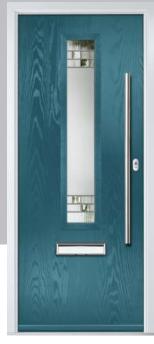

Door Glass: Numbers\*

TRADITIONAL

Lytham including 4Grid and 9Grid options

With its large glazed area, the Lytham lets light flood through. Also available with GridLite and our unique integral blind option.

Doorstyle Options

Door Colour: Mushroom Door Glass: Metropolis

Door Colour: Mulberry Door Glass: Trio Diamond