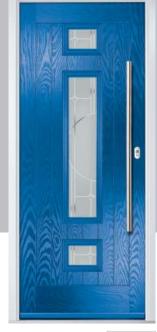

## Carnoustie

including Birkdale and Penina options

Our most popular composite door option which is now available in a choice of three glazing styles.

Doorstyle Options

Carnoustie

Door Colour: Slate Door Colour: Stormy Seas Door Colour: Chartwell Green Door Colour: Twilight Door Glass: Birchwood Door Glass: Louisiana Door Glass: Milan Door Glass: Lanesborough Blue 1713 17 T m (0) -(1) 