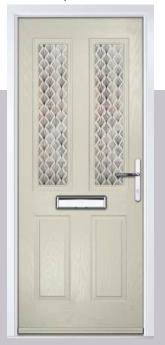

# **Troon**

including Muirfield option

The traditional six-panel door can be enhanced with either two or four small glazing details.

Solid

Door Colour: Very Berry

Door Glass: Prestige

Door Glass: Hathaway

Door Glass: Louisiana Rose Gold

Door Colour: Anthracite Grey

Door Glass: Victorian Border

original\*
Trending
Colours

Door Glass: Louisiana

Door Colour: Putty

Door Glass: Trio Diamond

Door Colour: Chartwell Green

Door Glass: Belgravia