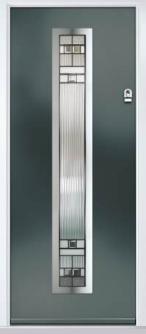

ite Grey
Door Glass: Mercury



Door Colour: Silver Grey
Door Glass: Graphite



Door Colour: Sage

Door Glass: Cubic

Black Option Links Option Door Colour: Very Berry





Door Colour: Nimbus

Door Glass: Mercury



Door Colour: Moonshine









#### I GRAINED CONTEMPORARY DOORS

## **Inox Lyon**







## **Inox Munich**

With its large single centre lite drawing the eye, the lnox Munich achieves a bold yet graceful design.







Door Glass: Graphite



Door Colour: Anthracite Grey Door Glass: Synergy



Door Glass: Luxor



Door Colour: Twilight Door Glass: Aspen

DESIGNER

Door Colour: Victory Blue

Door Glass: Graphite

Door Colour: Blue

Door Glass: Quantum

Door Colour: Military Grey

Door Glass: Skyscraper

Links Option

Door Colour: Slate

Door Glass: Cubic

Black Option









I GRAINED CONTEMPORARY DOORS

### **Inox Monaco**







### **Inox Barcelona**

The sweeping Barcelona design 'oozes' sophistication and is a popular option. Available with or without curve panel.







Door Colour: Stormy Seas Door Glass: Tokyo



Door Colour: Very Berry Door Glass: Halo

Right Option



Door Colour: Anthracite Grey Door Glass: Louisiana



Door Colour: Black Door Colour: Black

Door Glass: Victorian Border

FLiP
Cassette
Option



## Monza II Augusta Long

A stunning modern design features linear etched detailing, a panelled moulding design and stunning full-length piece of glass for extra wow.









Solid



## Monza II Augusta

Linear, angular and modern, Monza II Augusta is a stunning design with a focal point of glass that really steals the show.







Door