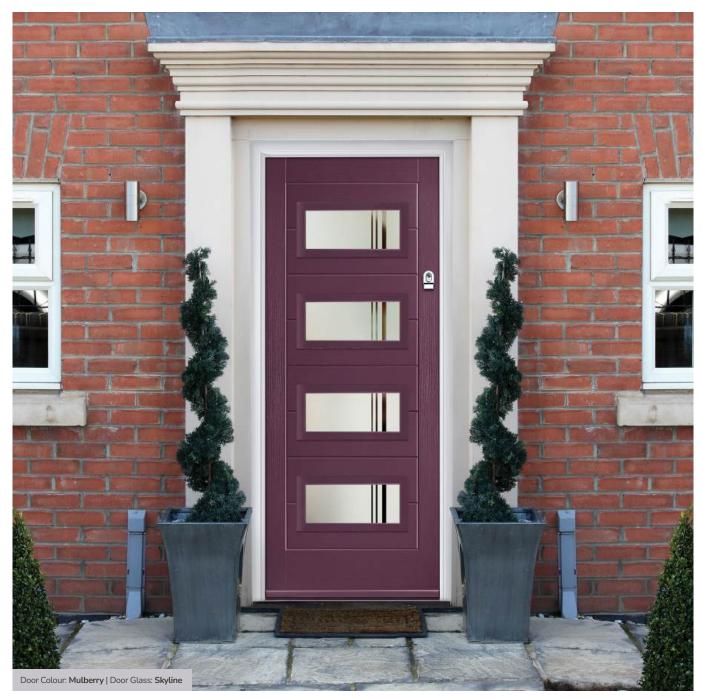

#### Skyline

A simplistic yet strikingly modern glass design, Skyline uses a combination of multi-width clear lines against a background of delicately sandblasted glass.