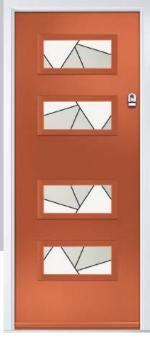

## Augusta

With its simple, slim glazed panel and parallel pull handle, the Augusta has a clean modern style.

Door Colour: Bolero
Door Glass: Luxor

Door Colour: Sage

Door Glass: Impression

Door Colour: Victory Blue
Door Glass: Lotus

Door Colour: Citrine

Door Glass: Louisiana

Door Colour: **Slate** 

Door Glass: Skyscraper

Door Colour: Bahia Blue
Door Glass: Athena

Door Colour: Clay

Door Glass: Impression

Door Colour: Olive Grove