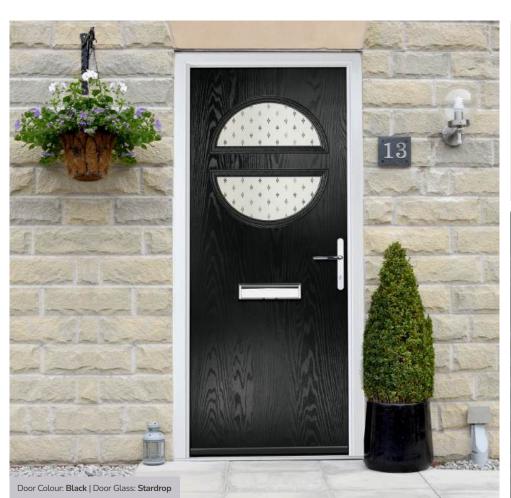

Door Colour: Nimbus

Door Glass: Prestige

Door Glass: Stardrop

Door Glass: Victorian Border

Door Glass: Impression

ORIGINAL\*
Trending
Colours

Door Glass: Birchwood

Door Colour: Chartwell Green