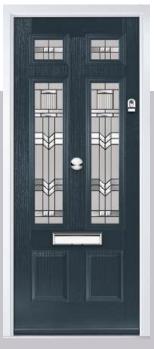

# NOIR

Introducing NOiR, a brand-new aesthetic concept designed to elevate our latest door range, Eaton. Inspired by the dark glamour and effortless style of the roaring 20's, the NOiR theme combines stunning new pieces of glass with specially selected shades, Black, Black Ash Brown and Anthracite Grey, to bring the designs within the Eaton collection to life.

### KNIGHT/BRIDGE

Empire · Black Ash Brown