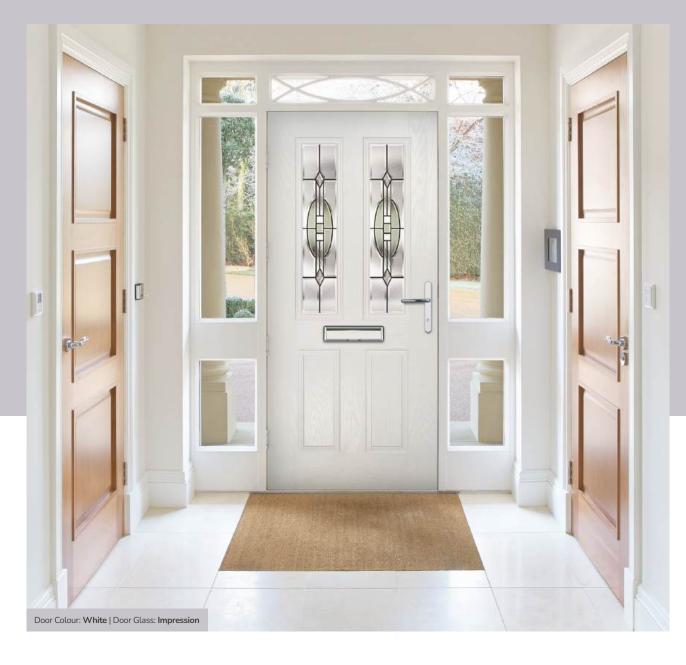

Door Colour: Nimbus

Door Glass: Prestige

Door Glass: Stardrop

Door Glass: Victorian Border

Door Glass: Impression

ORIGINAL\*
Trending
Colours

Door Glass: Birchwood

Door Colour: Chartwell Green