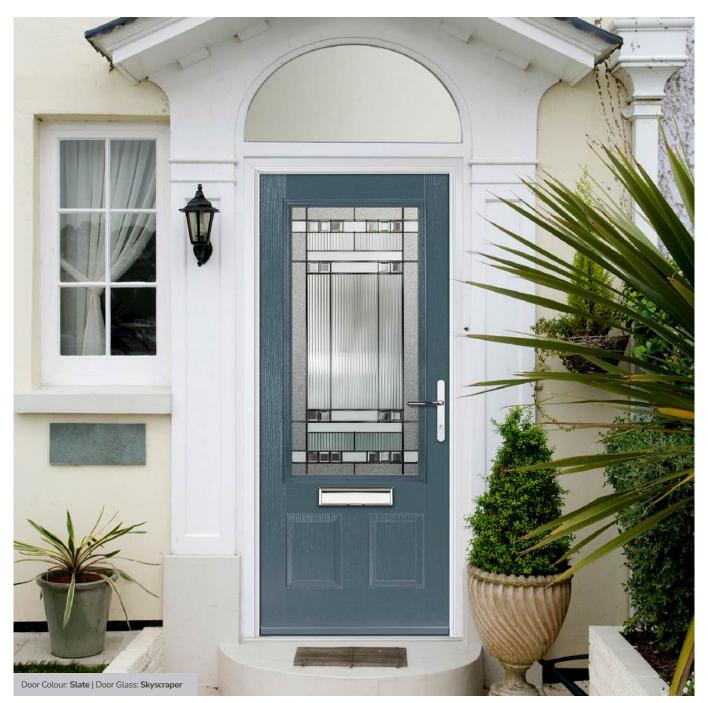

KBridge Option

Door Colour: Slate Eaton
Door Glass: 4 Bevel 4Grid

Door Colour: Black
Door Glass: Skyscraper

Tatton Option Door Glass: **Geometric** 

Door Colour: Military Grey
Door Glass: Skyscraper

KBridge Option Door Colour: **Dusky Pink** 