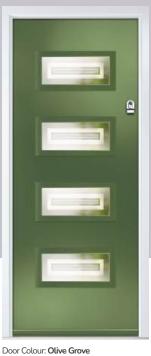

## **Links Oakmont**

including Copenhagen option

The Links Oakmont door offers a unique, modern style with four decorative horizontal lites that allow light to stream in.

Door Colour: Olive Grove

Door Glass: Cubic