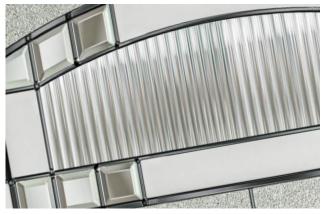

#### Skyscraper

Utilising flat black caming, on trend Fluted glass and simple bevelled glass pieces, the glass design features many of the elements featured in 1930's Manhattan architecture and now seen in the Industrial-Heritage style revival.