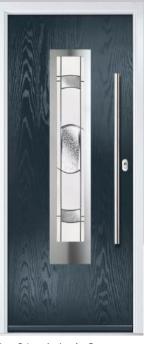

Door Glass: Palazzo

Eaton Solid

Tatton Option

Door Glass: Empire

KBridge Option Door Colour: **Anthracite Grey**Door Glass: **Louisiana** 

Tatton Option Door Colour: Victory Blue

KBridge Solid Door Colour: Clotted Cream