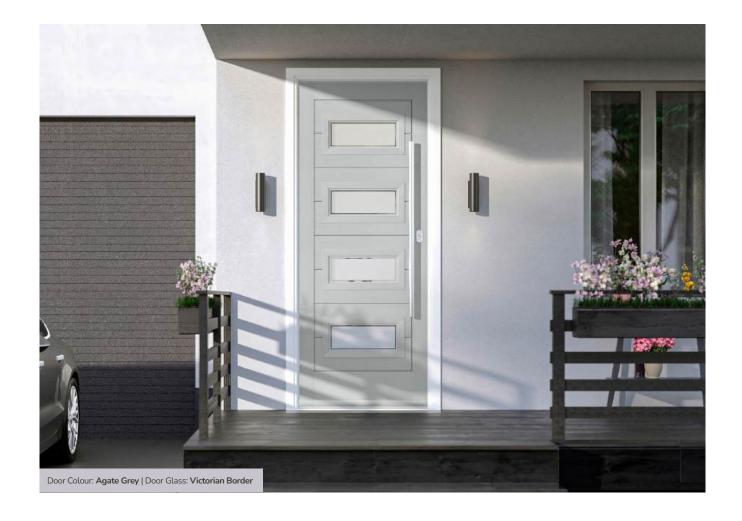

Door Colour: Anthracite Grey

Door Glass: Victorian Border

original\*
Trending
Colours

Door Glass: Louisiana

Door Colour: Putty

Door Glass: Trio Diamond

Door Colour: Chartwell Green

Door Glass: Belgravia