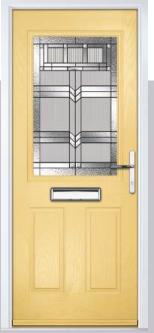

## **Eaton**

including Knightsbridge and Tatton options

Our newest door style is a perfect traditional design with brand-new grain detailing, available as Eaton, Knightsbridge and Tatton.

Doorstyle Options

Knightsbridge

Door Colour: **Agate Grey**Door Glass: **Satin** 

Tatton 9Grid Door Colour: Mulberry
Door Glass: Casino

Door Colour: Black Ash Brown
Door Glass: Metropolis

Door Colour: **Sage**Door Glass: **Louisiana** 

KBridge Option

Door Colour: Slate Eaton
Door Glass: 4 Bevel 4Grid

Door Colour: Black
Door Glass: Skyscraper

Tatton Option Door Glass: **Geometric** 

Door Colour: Military Grey
Door Glass: Skyscraper

KBridge Option Door Colour: **Dusky Pink** 

Door Glass: Palazzo

Eaton Solid

Tatton Option

Door Glass: Empire

KBridge Option Door Colour: **Anthracite Grey**Door Glass: **Louisiana** 

Tatton Option Door Colour: Victory Blue

KBridge Solid Door Colour: Clotted Cream

Door Glass: Skyscraper

Door Colour: Silver Grey
Door Glass: Optimal

Tatton 4Grid