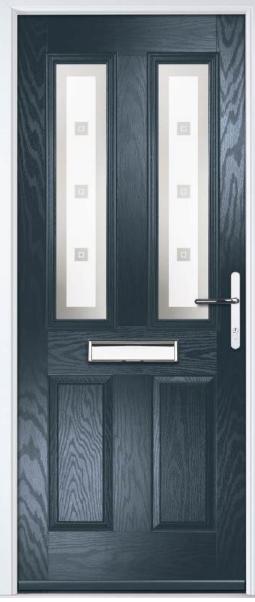

## **Eaton**

including Knightsbridge and Tatton options

Our newest door style is a perfect traditional design with brand-new grain detailing, available as Eaton, Knightsbridge and Tatton.

Doorstyle Options

Knightsbridge

Door Colour: **Agate Grey**Door Glass: **Satin** 

Tatton 9Grid Door Colour: Mulberry
Door Glass: Casino

Door Colour: Black Ash Brown
Door Glass: Metropolis

Door Colour: **Sage**Door Glass: **Louisiana** 

Door Glass: Palazzo

Eaton Solid

Tatton Option

Door Glass: Empire

KBridge Option Door Colour: **Anthracite Grey**Door Glass: **Louisiana** 

Tatton Option Door Colour: Victory Blue

KBridge Solid Door Colour: Clotted Cream