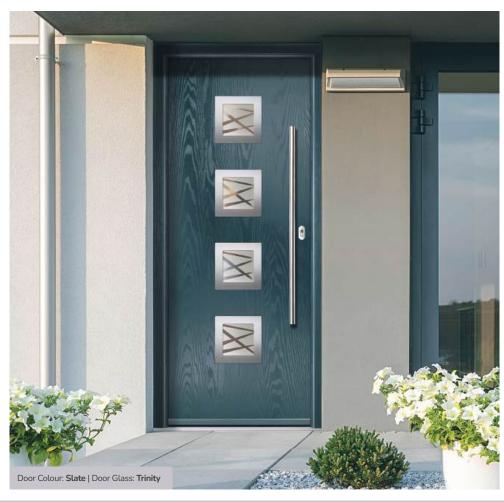

## **Eaton**

including Knightsbridge and Tatton options

Our newest door style is a perfect traditional design with brand-new grain detailing, available as Eaton, Knightsbridge and Tatton.

Doorstyle Options

KBridge Option

Door Colour: Slate Eaton
Door Glass: 4 Bevel 4Grid

Door Colour: Black
Door Glass: Skyscraper

Tatton Option Door Glass: **Geometric** 

Door Colour: Military Grey
Door Glass: Skyscraper

KBridge Option Door Colour: **Dusky Pink** 