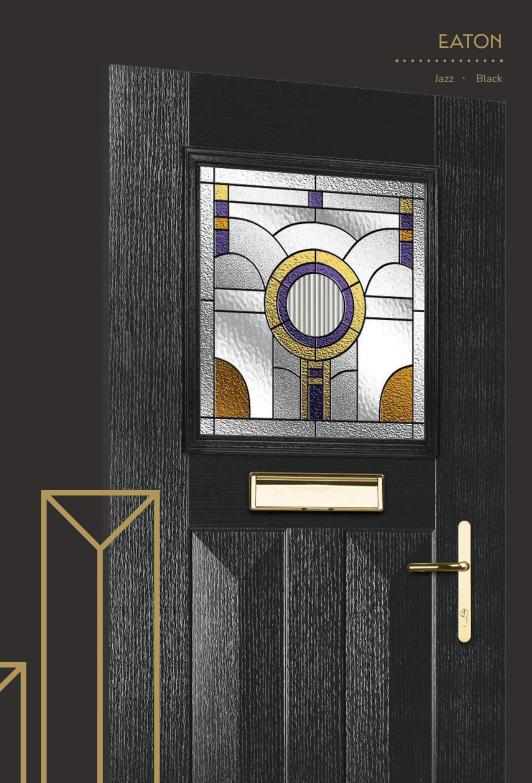

#### Jazz

Inspired by the striking glass designs of the Art Deco period, the combination of glass textures, colours and flowing lines makes a bold statement and focal point for your door.