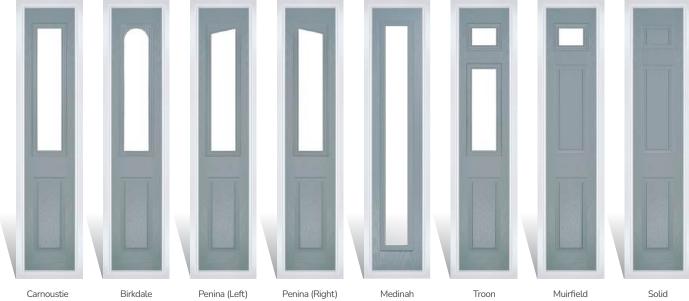

## Carnoustie

including Birkdale and Penina options

Our most popular composite door option which is now available in a choice of three glazing styles.

Doorstyle Options

Penina

Door Colour: Slate

Door Glass: Birchwood

# **Troon**

including Muirfield option

The traditional six-panel door can be enhanced with either two or four small glazing details.

Solid

Door Colour: Very Berry

Door Glass: Prestige

Door Glass: Hathaway

Door Glass: Louisiana Rose Gold

Muirfield Option