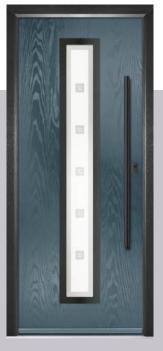

e Grey
Door Glass: Mercury



Door Colour: Silver Grey
Door Glass: Graphite



Door Colour: Sage

Door Glass: Cubic

Black Option Links Option Door Colour: Very Berry





Door Colour: Nimbus

Door Glass: Mercury



Door Colour: Moonshine









#### I GRAINED CONTEMPORARY DOORS

## **Inox Lyon**







## **Inox Munich**

With its large single centre lite drawing the eye, the lnox Munich achieves a bold yet graceful design.







Door Glass: Graphite



Door Colour: Anthracite Grey Door Glass: Synergy



Door Glass: Luxor



Door Colour: Twilight Door Glass: Aspen

DESIGNER

Door Colour: Victory Blue

Door Glass: Graphite

Door Colour: Blue

Door Glass: Quantum

Door Colour: Military Grey

Door Glass: Skyscraper

Links Option

Door Colour: Slate

Door Glass: Cubic

Black Option









I GRAINED CONTEMPORARY DOORS

### **Inox Monaco**







### **Inox Barcelona**

The sweeping Barcelona design 'oozes' sophistication and is a popular option. Available with or without curve panel.







Door Colour: Stormy Seas Door Glass: Tokyo



Door Colour: Very Berry Door Glass: Halo

Right Option



Door Colour: Anthracite Grey Door Glass: Louisiana



Door Colour: Black Door Colour: Black

Door Glass: Victorian Border

FLiP
Cassette
Option



## Monza II Augusta Long

A stunning modern design features linear etched detailing, a panelled moulding design and stunning full-length piece of glass for extra wow.









Solid



## Monza II Augusta

Linear, angular and modern, Monza II Augusta is a stunning design with a focal point of glass that really steals the show.







Doorst