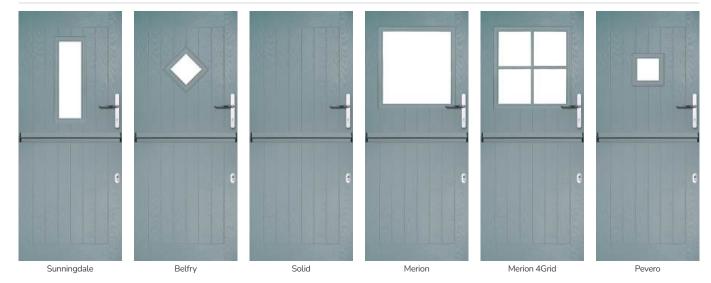

## Sunningdale

The Sunningdale is available with a wide range of glass designs.

Doorstyle Options

Sunningdale

Farmhouse Solid

Door Colour: Florida Door Colour: Moonshine Door Colour: Clotted Cream Door Colour: Stormy Seas Door Glass: Trio Diamond Door Glass: Louisiana Door Glass: Kew Door Glass: Artemis ORiGINAL® Trending Colours Agate Grey