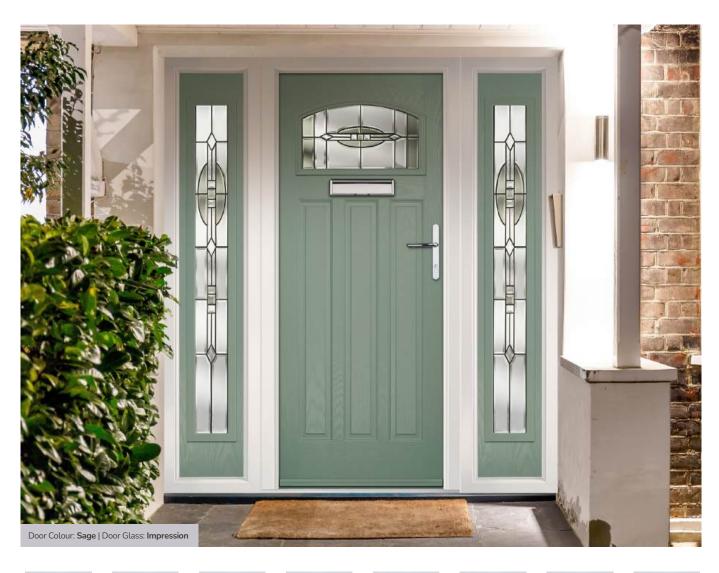

or offers a unique, modern style with four decorative horizontal lites that allow light to stream in.













Door Colour: Olive Grove

Door Glass: Cubic



Door Colour: Moonshine

Door Glass: Victorian Border



Door Colour: Florida

Door Glass: Tectronic

Copenhagen Option





Door Colour: Wedgewood



Door Colour: Shadow

Inox Munich

Door Colour: Blue



Inox Munich

Silver Option

I LINKS DESIGNER DOORS

# Links Augusta









## Links Augusta Long

A full length decorative glass alternative to the standard Links Augusta.













Right





## Composite Sidepanel Options

For homes with larger openings, we offer a range of panelled and flush sidelight options to complement your door. This option is available with full, matching decorative glass. Size restrictions apply.





Door Colour: Mulberry

Door Glass: Trio Diamonds











Door Colour: Wedgewood

Door Glass: Hathaway

Door Colour: Shadow

Door Glass: Louisiana



### **Decorative Glass Options**

Decorative Glass transforms doors and makes a personal statement. We offer a range of styles to suit all budgets and tastes from contemporary styling to traditional choices. All our decorative glass is manufactured to the highest possible standards.







#### 4 Bevel

A simple glass design combining 4 clear bevelled glass squares and blackened caming that allows the light to flood.



#### Artisan

Striking and flowing elliptical shapes join an array of crystal clear diamond bevels to create a dazzling effect. Glue chip surrounding textures provide a perfect contrasting finish.



#### Astoria

An Edw