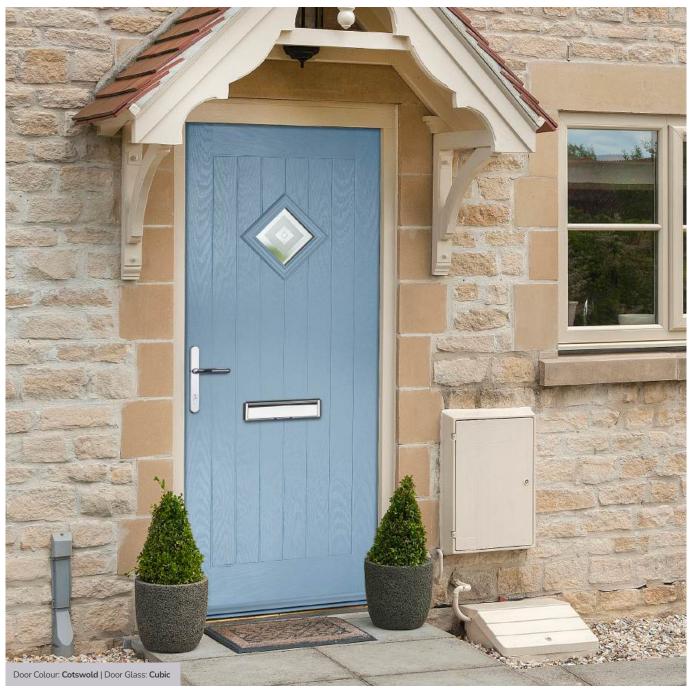

Door Glass: Louisiana

Door Colour: Chartwell Green

Door Glass: Milan

Door Colour: Twilight

Door Glass: Lanesborough Blue

Door Colour: Anthracite Grey

Door Glass: Cubic

Door Colour: Cotswold