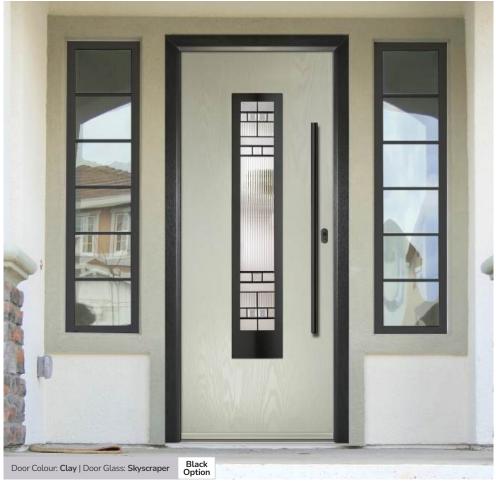

KBridge Option

Door Colour: Slate Eaton
Door Glass: 4 Bevel 4Grid

Door Colour: Black
Door Glass: Skyscraper

Tatton Option Door Glass: **Geometric** 

Door Colour: Military Grey
Door Glass: Skyscraper

KBridge Option Door Colour: **Dusky Pink** 