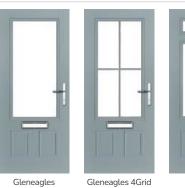

# Gleneagles including Grove and Kings option

Our popular Gleneagles design has been updated to feature a brand-new linear etch grain and is available as a single or grid glazing unit, as well as new designs Oulton, Kings and Grove.

Doorstyle Options

Kings

Door Colour: Agate Grey

Door Glass: Palazzo

Door Glass: Louisiana

Door Colour: Mulberry

Door Glass: Victorian Border

Door Glass: Artemis