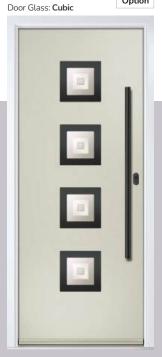

Door Glass: Louisiana

Door Colour: Chartwell Green

Door Glass: Milan

Door Colour: Twilight

Door Glass: Lanesborough Blue

Door Colour: Anthracite Grey

Door Glass: Cubic

Door Colour: Cotswold