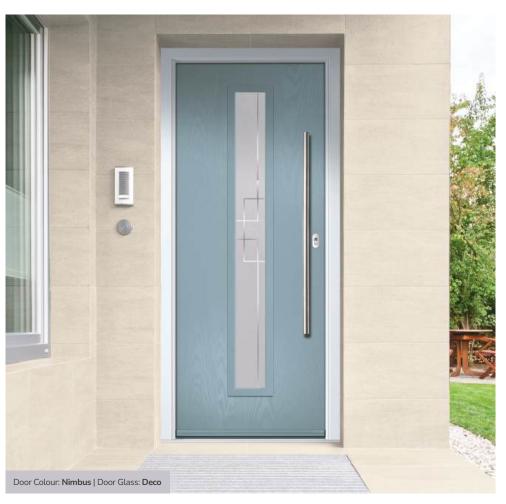

Door Colour: Nimbus

Door Glass: Prestige

Door Glass: Stardrop

Door Glass: Victorian Border

Door Glass: Impression

ORIGINAL\*
Trending
Colours

Door Glass: Birchwood

Door Colour: Chartwell Green

#### Deco

Exclusively commissioned by glass artisans, Deco uses a sophisticated frosted backing glass coupled with clear dividing lines that create a simple, elegant and highly desirable contemporary design.