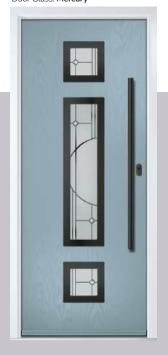

# **Pinehurst**

Door Colour: Azure

Door Glass: Cubic

Door Colour: Dusky Pink

Door Glass: Trinity

FLiP® Standard Cassette Option