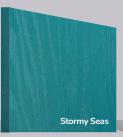

## Sunningdale

The Sunningdale is available with a wide range of glass designs.

Doorstyle Options

Sunningdale

Farmhouse Solid

Door Colour: Florida Door Colour: Moonshine Door Colour: Clotted Cream Door Colour: Stormy Seas Door Glass: Trio Diamond Door Glass: Louisiana Door Glass: Kew Door Glass: Artemis ORiGINAL® Trending Colours Agate Grey

### **Inox Barcelona**

The sweeping Barcelona design 'oozes' sophistication and is a popular option. Available with or without curve panel.

Door Colour: Stormy Seas Door Glass: Tokyo

Door Colour: Very Berry Door Glass: Halo

### Monza II Oakmont

The Oakmont design beautifully complements the horizontal panels of the Monza II slab with bold rectangular glazing apertures.

Door Colour: Stormy Seas Door Colour: Florida Door Colour: Azure Door Colour: Slate Door Glass: Cubic Door Glass: Skyfall Door Glass: **Tron** Door Glass: Lotus 0 0 9 

# - TWINTONE

Door Colour: Stormy Seas

Door Colour: Clay

Inox Nice

Black Option

Door Colour: Very Berry

Inox Nice

I LINKS DESIGNER DOORS