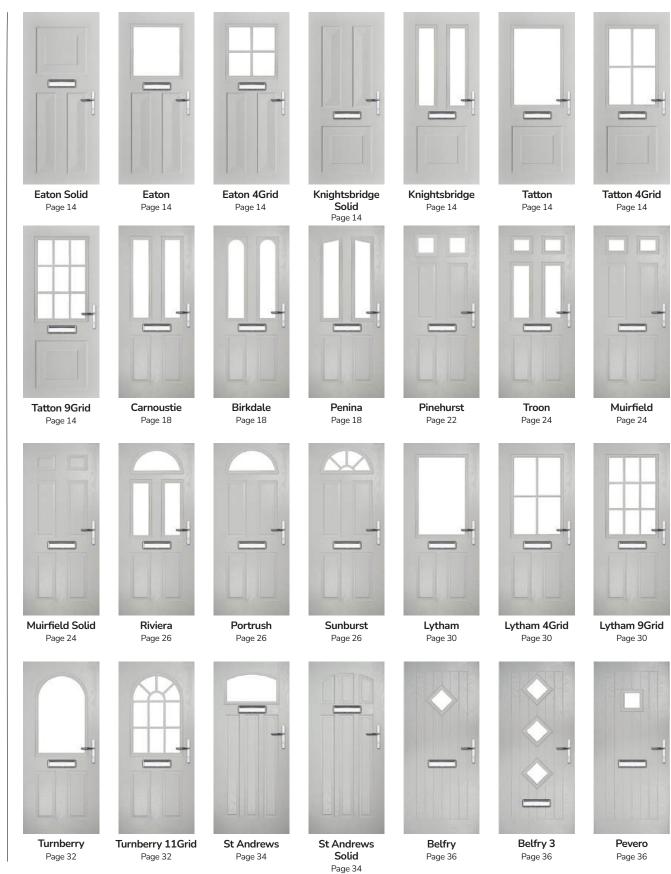

### **Door Styles**

A range of traditional doors designed to replicate the most popular timber doors and come with highly defined mouldings and realistic woodgrain embossing on the surface. Whether for a Victorian home, a modern townhouse or a farmhouse cottage, these doors always enhance the appearance of the entrance.

Traditional

Farmhouse Solid Page 38

Merion Page 40

Merion 4Grid Page 40

Stable Door Page 42

Sidepanels Page 80

A selection of modern styles created from our newly engineered flush 3/4 lite finish and ever-popular flush finish. Featuring a mixture of angular and rounded mouldings, this collection perfectly suits our Standard, Flat Grained and Inox Stainless Steel cassettes.

Contemporary

Oulton Page 45

Gleneagles Page 46

Gleneagles 4Grid Page 46

Grove Page 46

Kings Page 46

Chantilly Page 49

Seminole Page 50

Vilamoura Page 52

Oakmont & Copenhagen

Augusta Page 54

Augusta Long Page 55

**Inox Nice** Page 56

Inox Lyon Page 57

Inox Munich Page 58

Inox Monaco Page 59

Inox Barcelona Page 60

Designer

## **Eaton**

including Knightsbridge and Tatton options

Our newest door style is a perfect traditional design with brand-new grain detailing, available as Eaton, Knightsbridge and Tatton.

Doorstyle Options

## Carnoustie

including Birkdale and Penina options

Our most popular composite door option which is now available in a choice of three glazing styles.

Doorstyle Options

Penina

Door Colour: Slate

Door Glass: Birchwood

# **Troon**

including Muirfield option

The traditional six-panel door can be enhanced with either two or four small glazing details.

Solid

Door Colour: Very Berry

Door Glass: Prestige

Door Glass: Hathaway

Door Glass: Louisiana Rose Gold

# Riviera

including Portrush and Sunburst options

A traditional favourite with just a hint of modern, the Riviera is also available in Portrush and Sunburst options shown below.

Doorstyle Options

Sunburst

# **Lytham** including 4Grid and 9Grid options

With its large glazed area, the Lytham lets light flood through. Also available with GridLite and our unique integral blind option.

Doorstyle Options

Door Colour: **Shadow** 

# Turnberry including 11Grid option

The large arched glazed area of the Turnberry can also be enhanced with the GridLite option.

Doorstyle Options

Turnberry

11Grid

Door Colour: Silver Grey

Door Glass: Aztec

## St Andrews

Reminiscent of the door styles of the 1930's, the St Andrews door is available as a solid door option as well as a glazed.

St Andrews

St Andrews Solid

Door Colour: Chartwell Green

Door Glass: Impression

# **Belfry** including Pevero option

The Belfry has a unique 'offset etched' detailing and comes in multiple glazing styles.

Doorstyle Options

FLiP® Standard

 Door Colour: Wedgewood
 FLiP® Standard
 Belfry 3 Option
 Door Colour: Clay Door Glass: Graphite
 FLiP® Flat Grain
 Pevero Option