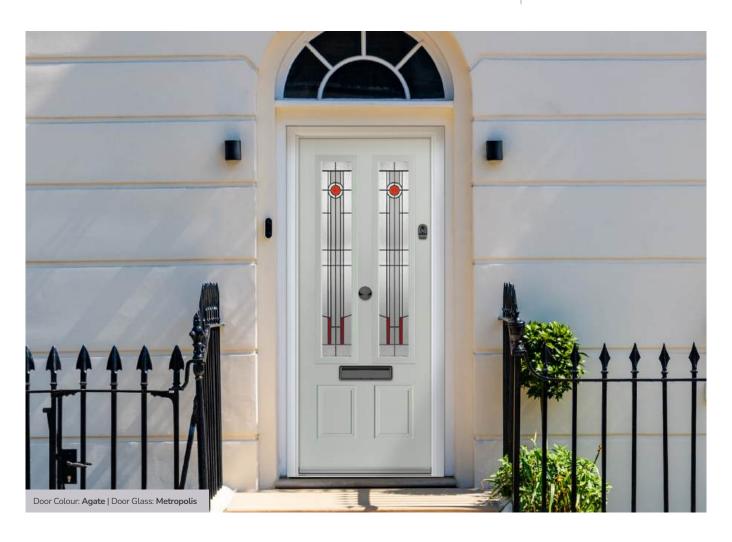

Knightsbridge

Door Colour: **Agate Grey**Door Glass: **Satin** 

Tatton 9Grid Door Colour: Mulberry
Door Glass: Casino

Door Colour: Black Ash Brown
Door Glass: Metropolis

Door Colour: **Sage**Door Glass: **Louisiana** 