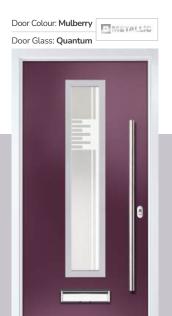

Knightsbridge

Door Colour: **Agate Grey**Door Glass: **Satin** 

Tatton 9Grid Door Colour: Mulberry
Door Glass: Casino

Door Colour: Black Ash Brown
Door Glass: Metropolis

Door Colour: **Sage**Door Glass: **Louisiana** 