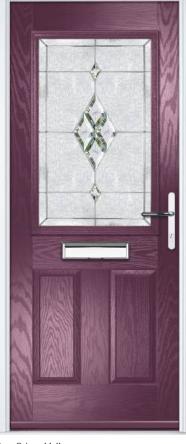

## Carnoustie

including Birkdale and Penina options

Our most popular composite door option which is now available in a choice of three glazing styles.

Doorstyle Options

Penina

Door Colour: Slate

Door Glass: Birchwood