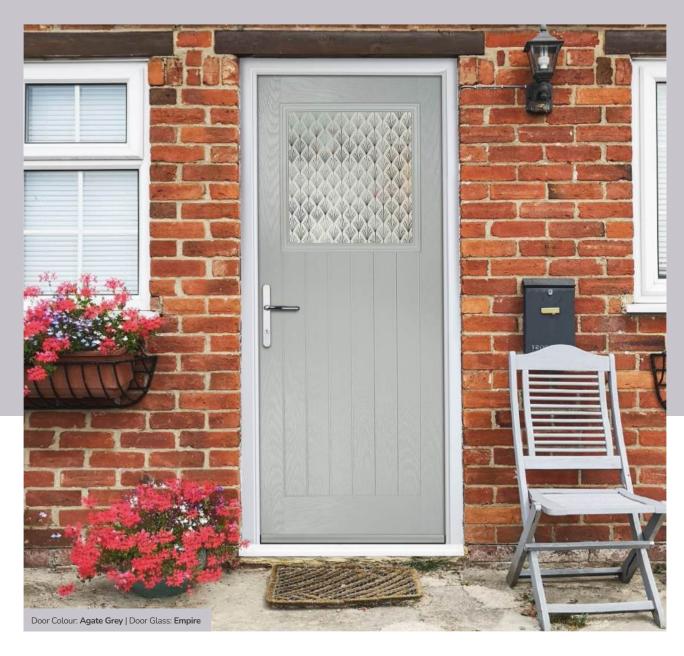

Knightsbridge

Door Colour: **Agate Grey**Door Glass: **Satin** 

Tatton 9Grid Door Colour: Mulberry
Door Glass: Casino

Door Colour: Black Ash Brown
Door Glass: Metropolis

Door Colour: **Sage**Door Glass: **Louisiana** 