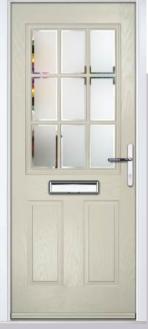

# **Lytham** including 4Grid and 9Grid options

With its large glazed area, the Lytham lets light flood through. Also available with GridLite and our unique integral blind option.

Doorstyle Options

Door Colour: **Shadow** 

Door Glass: Bloomsbury

Door Glass: Impression

Door Colour: Clay

Door Glass: Optimal

9Grid Option

ORIGINAL\*
Trending
Colours

Door Glass: Metropolis

Door Colour: Mulberry

Door Glass: Trio Diamond

Door Colour: Moonshine

Door Glass: Optimal

4Grid Option