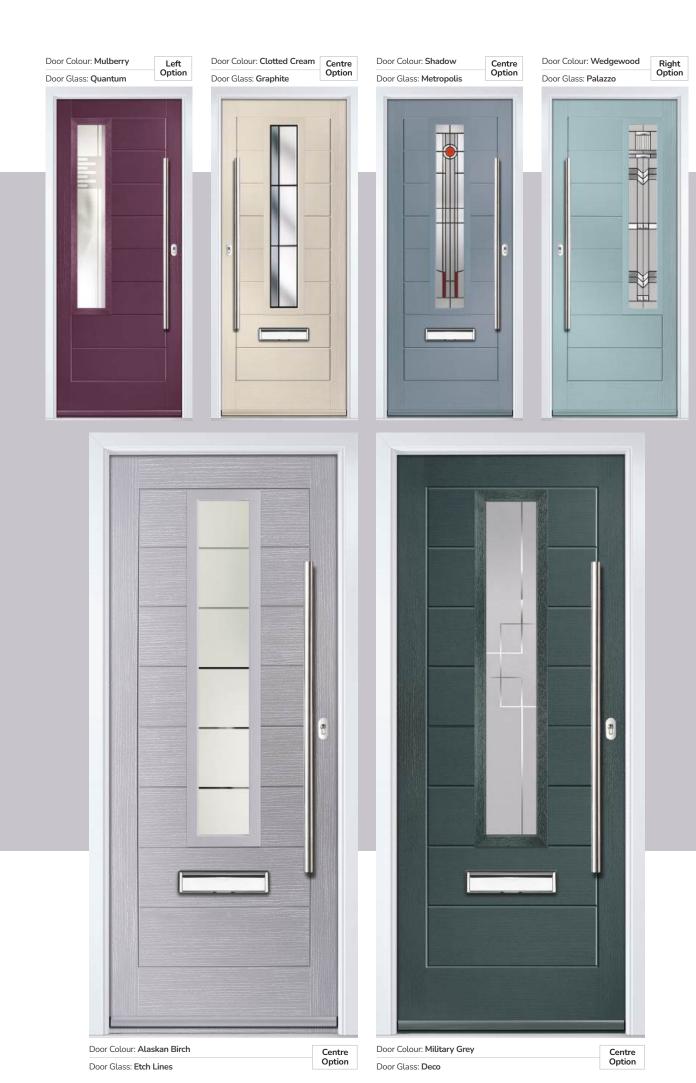

## **Eaton**

including Knightsbridge and Tatton options

Our newest door style is a perfect traditional design with brand-new grain detailing, available as Eaton, Knightsbridge and Tatton.

Doorstyle Options

Knightsbridge

Door Colour: **Agate Grey**Door Glass: **Satin** 

Tatton 9Grid Door Colour: Mulberry
Door Glass: Casino

Door Colour: Black Ash Brown
Door Glass: Metropolis

Door Colour: **Sage**Door Glass: **Louisiana** 

KBridge Option

Door Colour: Slate Eaton
Door Glass: 4 Bevel 4Grid

Door Colour: Black
Door Glass: Skyscraper

Tatton Option Door Glass: **Geometric** 

Door Colour: Military Grey
Door Glass: Skyscraper

KBridge Option Door Colour: **Dusky Pink** 

Door Glass: Palazzo

Eaton Solid

Tatton Option

Door Glass: Empire

KBridge Option Door Colour: **Anthracite Grey**Door Glass: **Louisiana** 

Tatton Option Door Colour: Victory Blue

KBridge Solid Door Colour: Clotted Cream

Door Glass: Skyscraper

Door Colour: Silver Grey
Door Glass: Optimal

Tatton 4Grid