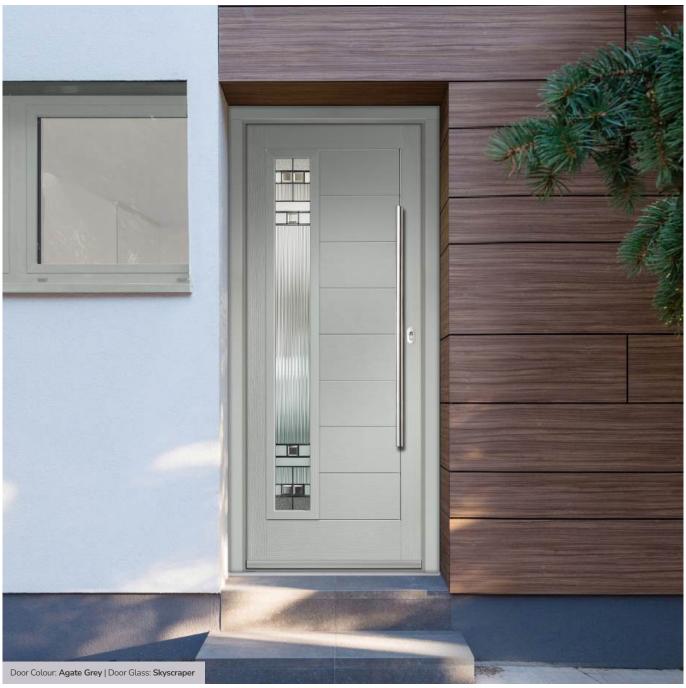

## **Eaton**

including Knightsbridge and Tatton options

Our newest door style is a perfect traditional design with brand-new grain detailing, available as Eaton, Knightsbridge and Tatton.

Doorstyle Options

Knightsbridge

Door Colour: **Agate Grey**Door Glass: **Satin** 

Tatton 9Grid Door Colour: Mulberry
Door Glass: Casino

Door Colour: Black Ash Brown
Door Glass: Metropolis

Door Colour: **Sage**Door Glass: **Louisiana** 

KBridge Option

Door Colour: Slate Eaton
Door Glass: 4 Bevel 4Grid

Door Colour: Black
Door Glass: Skyscraper

Tatton Option Door Glass: **Geometric** 

Door Colour: Military Grey
Door Glass: Skyscraper

KBridge Option Door Colour: **Dusky Pink** 

Door Glass: Palazzo

Eaton Solid

Tatton Option

Door Glass: Empire

KBridge Option Door Colour: **Anthracite Grey**Door Glass: **Louisiana** 

Tatton Option Door Colour: Victory Blue

KBridge Solid Door Colour: Clotted Cream

Door Glass: Skyscraper

Door Colour: Silver Grey
Door Glass: Optimal

Tatton 4Grid