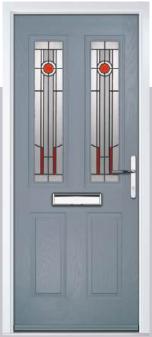

# **Troon**

including Muirfield option

The traditional six-panel door can be enhanced with either two or four small glazing details.

Solid

Door Colour: Very Berry

Door Glass: Prestige

Door Glass: Hathaway

Door Glass: Louisiana Rose Gold

Door Colour: Anthracite Grey

Door Glass: Victorian Border

original\*
Trending
Colours

Door Glass: Louisiana

Door Colour: Putty

Door Glass: Trio Diamond

Door Colour: Chartwell Green

Door Glass: Belgravia