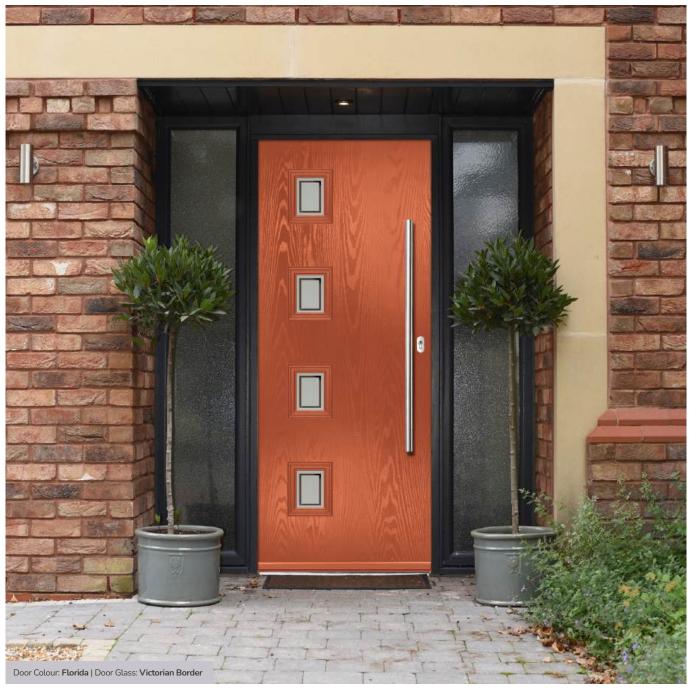

Door Colour: Anthracite Grey

Door Glass: Victorian Border

original\*
Trending
Colours

Door Glass: Louisiana

Door Colour: Putty

Door Glass: Trio Diamond

Door Colour: Chartwell Green

Door Glass: Belgravia