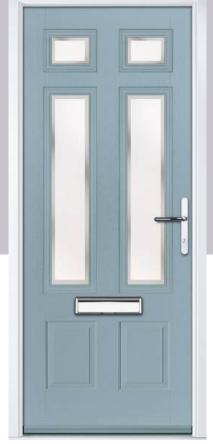

# **Lytham** including 4Grid and 9Grid options

With its large glazed area, the Lytham lets light flood through. Also available with GridLite and our unique integral blind option.

Doorstyle Options

Door Colour: **Shadow** 

Door Glass: Bloomsbury

Door Glass: Impression

Door Colour: Clay

Door Glass: Optimal

9Grid Option

ORIGINAL\*
Trending
Colours

Door Glass: Metropolis

Door Colour: Mulberry