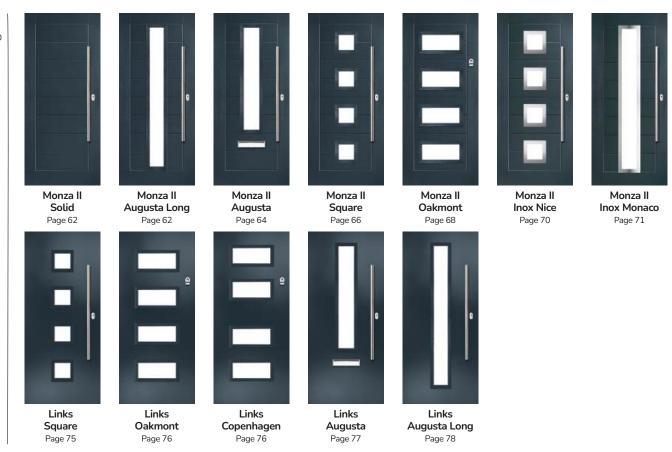

## Monza II Augusta Long

A stunning modern design features linear etched detailing, a panelled moulding design and stunning full-length piece of glass for extra wow.

Solid

## Monza II Augusta

Linear, angular and modern, Monza II Augusta is a stunning design with a focal point of glass that really steals the show.

Doorstyle Options

Augusta

Solid

## Monza II Square

This modern design is brought to life with clean lines and crisp edges, available with three or four glazing apertures.

Doorstyle Options

Square 4

Square 3

### Monza II Oakmont

The Oakmont design beautifully complements the horizontal panels of the Monza II slab with bold rectangular glazing apertures.

Door Colour: Stormy Seas Door Colour: Florida Door Colour: Azure Door Colour: Slate Door Glass: Cubic Door Glass: Skyfall Door Glass: **Tron** Door Glass: Lotus 0 0 9 

### Monza II Inox Nice

The epitome of modern, the combination of the Monza II slab and Inox cassettes in the Nice design creates something fresh and intriguing.

Door Colour: Silver Grey Door Glass: Graphite

### Monza II Inox Monaco

With its contemporary linear etched detailing, the Monza II is a stunning door available glazed or as a solid door option.

A new METALLiC finish is available exclusively across the FLiP Flat Stipple cassette range. Using the latest paint technology, METALLiC adds a bit of shine to further enhance the ultimate Designer door, Links.

## Links Square

## **Links Oakmont**

including Copenhagen option

The Links Oakmont door offers a unique, modern style with four decorative horizontal lites that allow light to stream in.

Door Colour: Olive Grove

Door Glass: Cubic

# Links Augusta

## Links Augusta Long

A full length decorative glass alternative to the standard Links Augusta.

Right