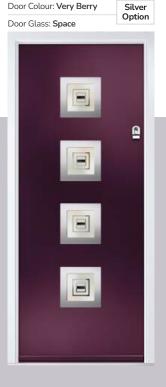

#### Space

Minimalist and stylish, Space is a modern geometric design of an etched glass design, offset with 3-dimensional black glass elements, encapsulated inside a triple glazed unit.