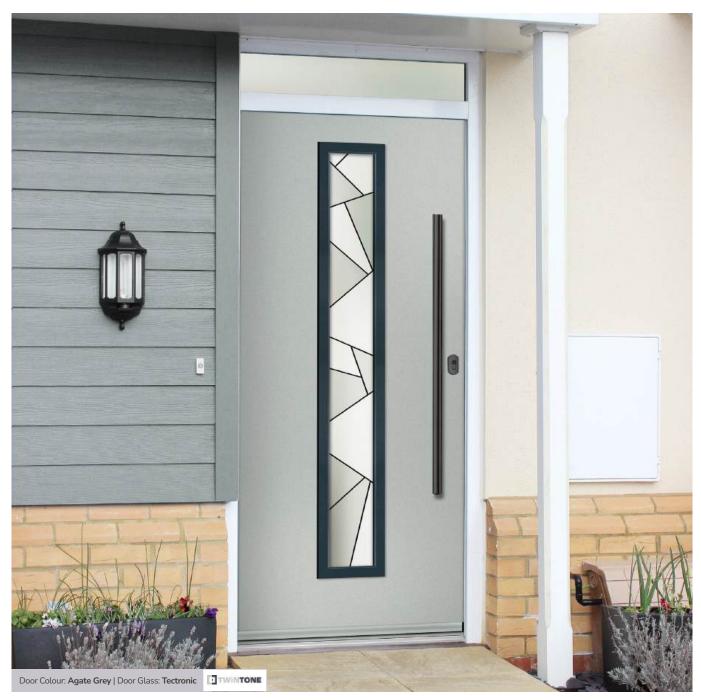

Door Glass: **Graphite** 

Door Glass: Optimal

4Grid Option

Door Colour: Agate Grey

Door Glass: **Tectronic** 

Door Colour: Agate Grey

Door Colour: Sage

Door Glass: Victorian Border