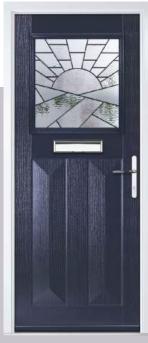

# NOIR

Introducing NOiR, a brand-new aesthetic concept designed to elevate our latest door range, Eaton. Inspired by the dark glamour and effortless style of the roaring 20's, the NOiR theme combines stunning new pieces of glass with specially selected shades, Black, Black Ash Brown and Anthracite Grey, to bring the designs within the Eaton collection to life.

### KNIGHT/BRIDGE

Empire · Black Ash Brown