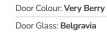

# **Troon**

including Muirfield option

The traditional six-panel door can be enhanced with either two or four small glazing details.

Solid

Door Colour: Very Berry

Door Glass: Prestige

Door Glass: Hathaway

Door Glass: Louisiana Rose Gold

Door Colour: Anthracite Grey

Door Glass: Victorian Border

original\*
Trending
Colours

Door Glass: Louisiana

Door Colour: Putty

Door Glass: Trio Diamond

Door Colour: Chartwell Green

Door Glass: Belgravia