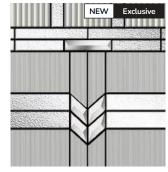

# NOIR

Introducing NOiR, a brand-new aesthetic concept designed to elevate our latest door range, Eaton. Inspired by the dark glamour and effortless style of the roaring 20's, the NOiR theme combines stunning new pieces of glass with specially selected shades, Black, Black Ash Brown and Anthracite Grey, to bring the designs within the Eaton collection to life.

### KNIGHT/BRIDGE

Empire · Black Ash Brown