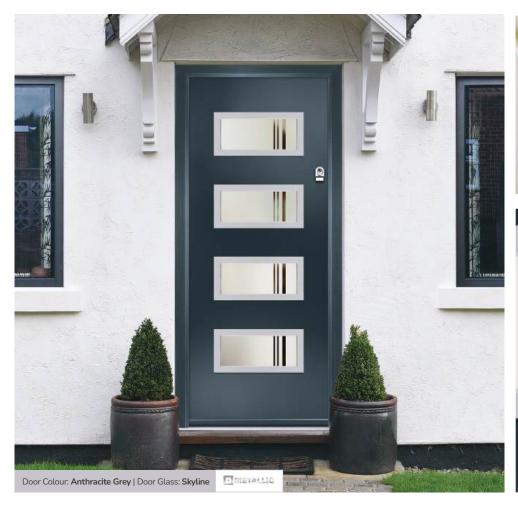

### **Oakmont**

Door Colour: Sage | Door Glass: Skyline

including Copenhagen option

53