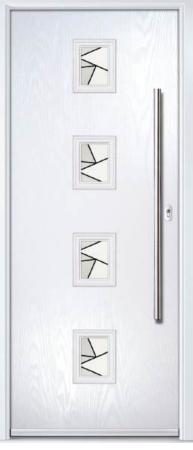

## Merion

including 4Grid option

The Merion is available with a complementary glass range designed specifically for this door style.

Door Colour: Very Berry

4Grid Option Door Colour: Chartwell Green

Door Colour: Anthracite Grey
Door Glass: Louisiana