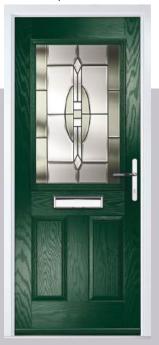

## **Eaton**

including Knightsbridge and Tatton options

Our newest door style is a perfect traditional design with brand-new grain detailing, available as Eaton, Knightsbridge and Tatton.

Doorstyle Options

Knightsbridge

Door Colour: **Agate Grey**Door Glass: **Satin** 

Tatton 9Grid Door Colour: Mulberry
Door Glass: Casino

Door Colour: Black Ash Brown
Door Glass: Metropolis

Door Colour: **Sage**Door Glass: **Louisiana** 

KBridge Option

Door Colour: Slate Eaton
Door Glass: 4 Bevel 4Grid

Door Colour: Black
Door Glass: Skyscraper

Tatton Option Door Glass: **Geometric** 

Door Colour: Military Grey
Door Glass: Skyscraper

KBridge Option Door Colour: **Dusky Pink** 

Door Glass: Palazzo

Eaton Solid

Tatton Option

Door Glass: Empire

KBridge Option Door Colour: **Anthracite Grey**Door Glass: **Louisiana** 

Tatton Option Door Colour: Victory Blue

KBridge Solid Door Colour: Clotted Cream

Door Glass: Skyscraper

Door Colour: Silver Grey
Door Glass: Optimal

Tatton 4Grid