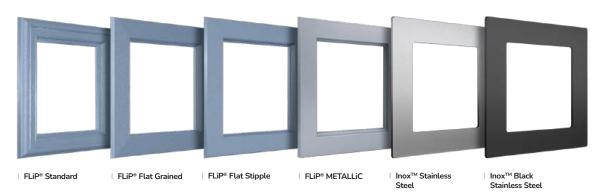

#### **Exclusive Glazing Cassettes**

The ORiGINAL® Composite door range uses FLiP®, an exclusive glazing cassette system with revolutionary Foam in Place technology. We also offer the unique  $Inox^{TM}$  cassette system finished in stainless steel or black matt finish.

#### Standard

The traditional choice with a moulded design and a woodgrain finish to suit a more conventional door design.

#### Flat Grained

Be eclectic by combining a woodgrain finish with a modern squared-off flat profile that compliments a contemporary Flush or designer Monza II door.

#### Flat Stipple

The modern one, with a squaredoff flat profile and smooth stippled finish that perfectly matches Links, our aluminiumeffect composite door.

Monza II

#### $\mathbf{Inox}^{\mathsf{TM}}$

For a more European look, choose the stunning  $Inox^{TM}$  stainless steel frames.