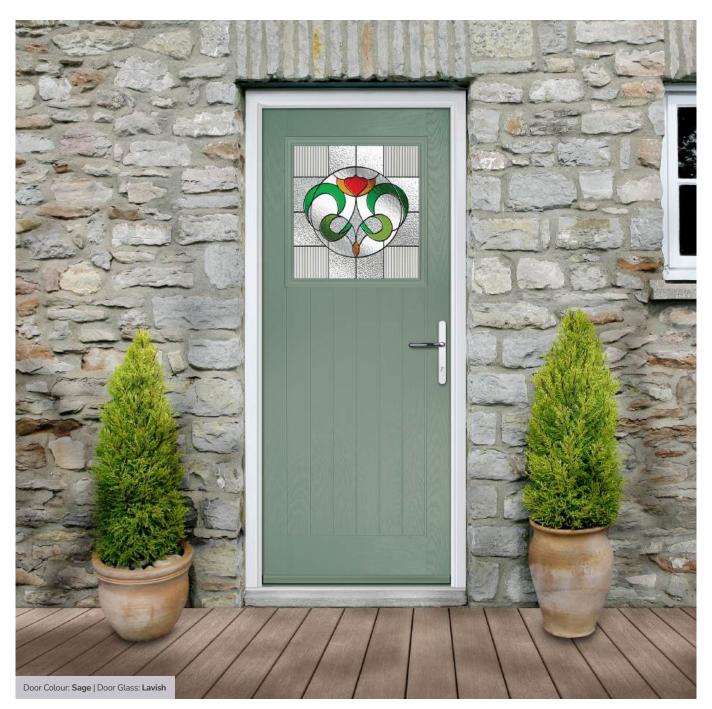

#### Lavish

Our most traditional design, the Edwardian-era, Savoy glass option combines timeless green, amber and red colourways with on-trend fluted glass. The glass pieces are combined with a subtle black caming and encapsulated inside the glass unit.