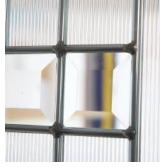

#### **Exclusive Glazing Cassettes**

The ORiGINAL® Composite door range uses FLiP®, an exclusive glazing cassette system with revolutionary Foam in Place technology. We also offer the unique  $Inox^{TM}$  cassette system finished in stainless steel or black matt finish.

#### FiP® Technology

The pre-applied foam in place technology creates a superior seal that prevents any water ingress. FLiP® achieved over 1000pa through the glazing aperture during weather testing.