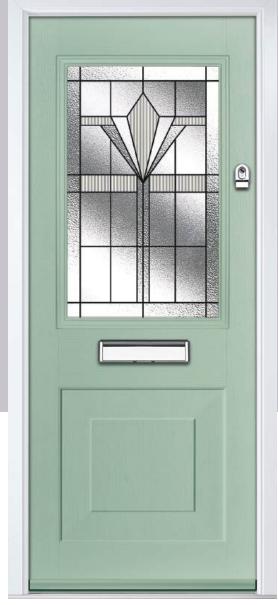

Knightsbridge

Door Colour: **Agate Grey**Door Glass: **Satin** 

Tatton 9Grid Door Colour: Mulberry
Door Glass: Casino

Door Colour: Black Ash Brown
Door Glass: Metropolis

Door Colour: **Sage**Door Glass: **Louisiana** 