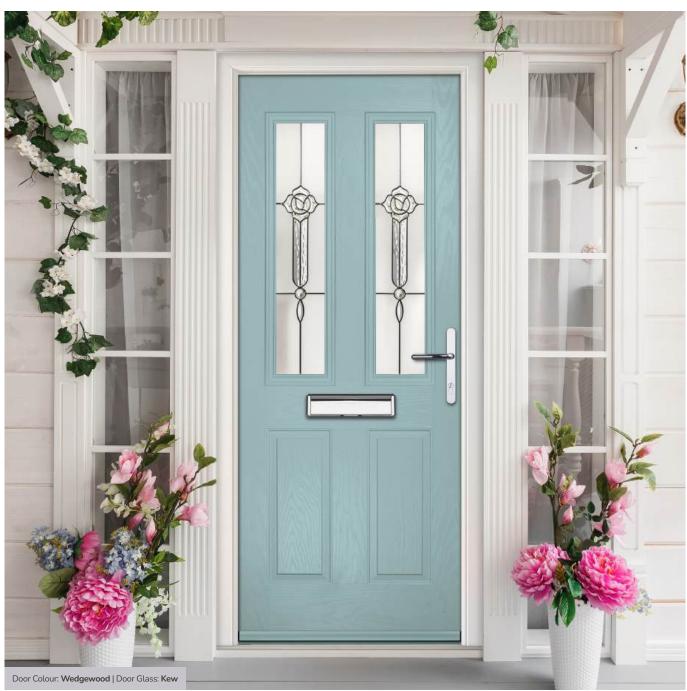

## St Andrews

Reminiscent of the door styles of the 1930's, the St Andrews door is available as a solid door option as well as a glazed.

St Andrews

St Andrews Solid

Door Colour: Chartwell Green

Door Glass: Impression

Door Colour: Wedgewood

Door Glass: **Kew** 

Door Glass: Essence

Door Glass: Tranquility Zinc

ORIGINAL\*
Trending
Colours

Door Glass: Tiffany

Door Colour: Clay

Door Glass: Hathaway