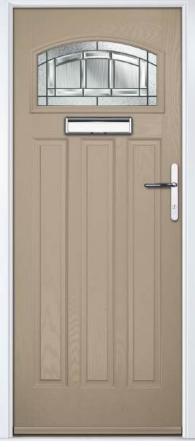

## St Andrews

Reminiscent of the door styles of the 1930's, the St Andrews door is available as a solid door option as well as a glazed.

St Andrews

St Andrews Solid

Door Colour: Chartwell Green

Door Glass: Impression