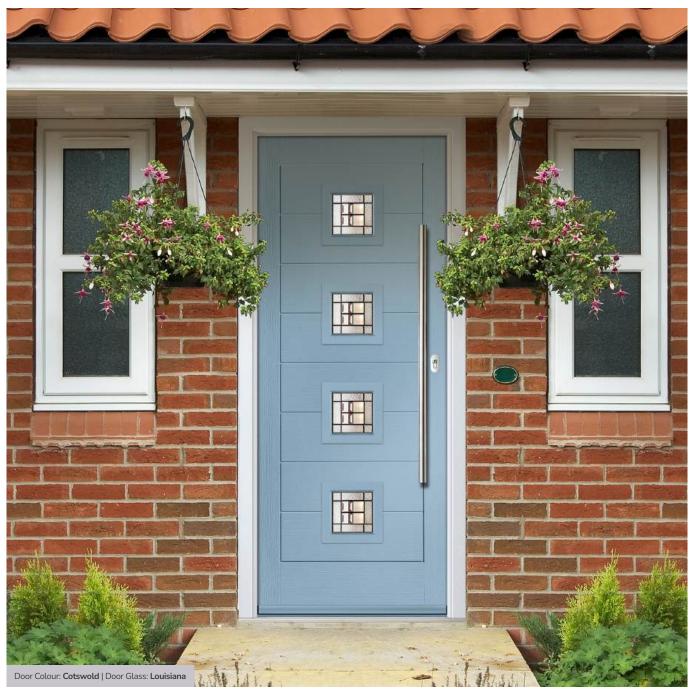

#### Cotswold

A more heavily textured pattern resembling water cascading over a surface. It is one of our most popular patterns and is especially suitable for doors that require higher levels of privacy.