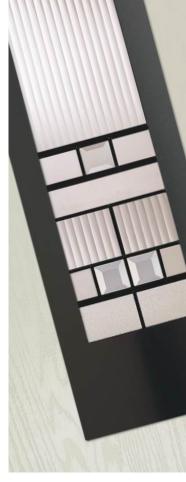

#### Skyscraper

Utilising flat black caming, on trend Fluted glass and simple bevelled glass pieces, the glass design features many of the elements featured in 1930's Manhattan architecture and now seen in the Industrial-Heritage style revival.