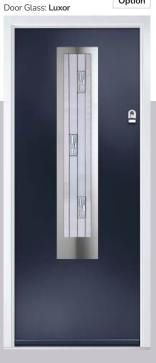

## Augusta

With its simple, slim glazed panel and parallel pull handle, the Augusta has a clean modern style.

Door Colour: Bolero
Door Glass: Luxor

Door Colour: Sage

Door Glass: Impression

Door Colour: Victory Blue
Door Glass: Lotus