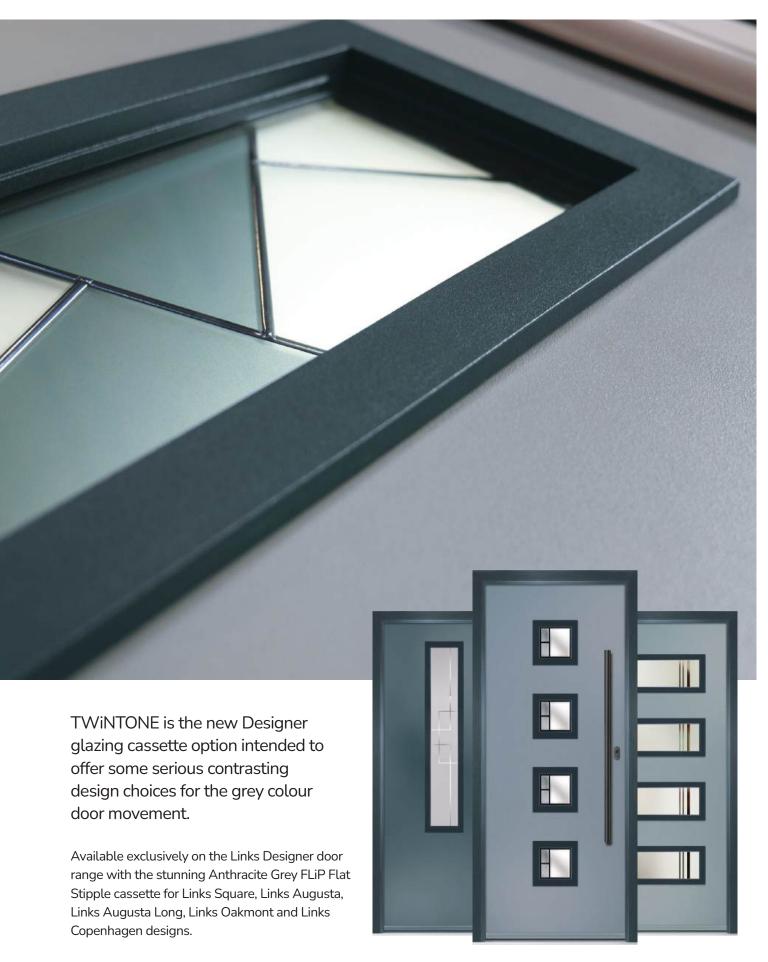

### Monza II Inox Monaco

With its contemporary linear etched detailing, the Monza II is a stunning door available glazed or as a solid door option.

A new METALLiC finish is available exclusively across the FLiP Flat Stipple cassette range. Using the latest paint technology, METALLiC adds a bit of shine to further enhance the ultimate Designer door, Links.

Available for Links Square, Links Augusta, Links Augusta Long, Links Oakmont and Links Copenhagen designs.