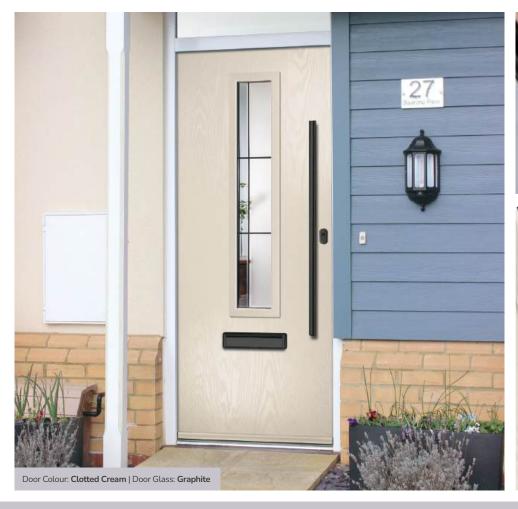

am

Door Glass: Impression

Farmhouse Option TRADITIONAL



Door Colour: White

Door Glass: Tectronic



Door Colour: Anthracite Grey
Door Glass: Louisiana

Farmhouse Option

## Vilamoura

The inline slim glazing details on the Vilamoura door is inspired by the European door look.









Door Colour: Anthracite Grey

Door Glass: Louisiana



Door Colour: **Agate Grey**Door Glass: **Graphite** 



Door Colour: Emerald

Door Glass: Cubic



Door Colour: French Blue

Door Glass: Birchwood

Farmhouse Option TRADITIONAL







Door Colour: Mulberry

| GRAINED CONTEMPORARY DOORS

### **Oakmont**

Door Colour: Sage | Door Glass: Skyline

including Copenhagen option











53





## Augusta

With its simple, slim glazed panel and parallel pull handle, the Augusta has a clean modern style.









Door Colour: Bolero
Door Glass: Luxor



Door Colour: Sage

Door Glass: Impression



Door Colour: Victory Blue
Door Glass: Lotus



Door Colour: Citrine

Door Glass: Louisiana

Door Colour: **Slate** 

Door Glass: Skyscraper



Door Colour: Bahia Blue
Door Glass: Athena



Door Colour: Clay

Door Glass: Impression



Door Colour: Olive Grove

Door Glass: Trio Diamond



I GRAINED CONTEMPORARY DOORS

## Augusta Long



A full length decorative glass alternative to the standard Augusta.





### **Inox Nice**

The Inox Nice door offers a Mediterranean style with four decorative lites that allow the light to stream in.







Door Glass: Vector (Black Only)



Door Colour: Anthracite Grey
Door Glass: Mercury



Door Colour: Silver Grey
Door Glass: Graphite



Door Colour: Sage

Door