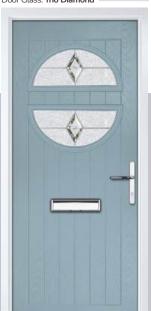

Door Glass: Astoria

Door Colour: Bolero

Door Glass: **Diamonte** 

Door Colour: Victory Blue
Door Glass: Trio Diamond

Penina Option

Door Colour: California

Door Glass: Skyscraper

Door Colour: Cream White

Door Colour: Anthracite Grey

Door Glass: Victorian Border

original\*
Trending
Colours

Door Glass: Louisiana

Door Colour: Putty

Door Glass: Trio Diamond

Door Colour: Chartwell Green

Door Glass: Belgravia