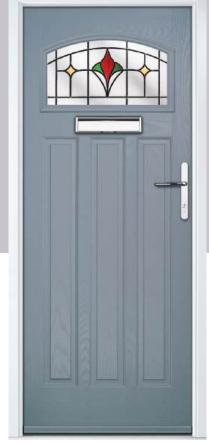

## St Andrews

Reminiscent of the door styles of the 1930's, the St Andrews door is available as a solid door option as well as a glazed.

St Andrews

St Andrews Solid

Door Colour: Chartwell Green

Door Glass: Impression