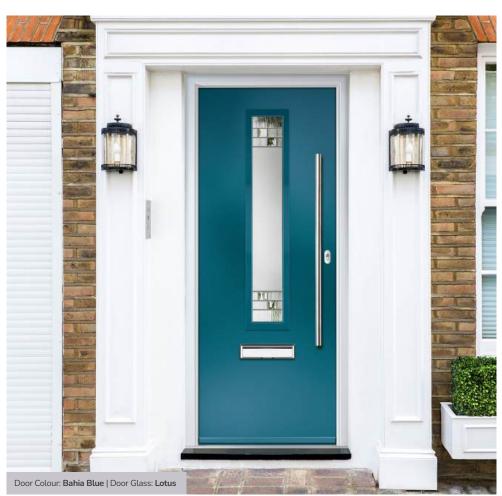

## Augusta

With its simple, slim glazed panel and parallel pull handle, the Augusta has a clean modern style.

Door Colour: Bolero
Door Glass: Luxor

Door Colour: Sage

Door Glass: Impression

Door Colour: Victory Blue
Door Glass: Lotus

Door Colour: Citrine

Door Glass: Louisiana

Door Colour: **Slate** 

Door Glass: Skyscraper

Door Colour: Bahia Blue
Door Glass: Athena

Door Colour: Clay

Door Glass: Impression

Door Colour: Olive Grove