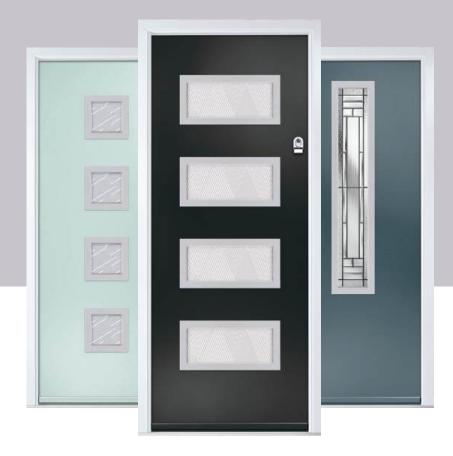

# - TWINTONE

Door Colour: Stormy Seas

Door Colour: Clay

Inox Nice

Black Option

Door Colour: Very Berry

Inox Nice

I LINKS DESIGNER DOORS

## Links Square

# Links Augusta