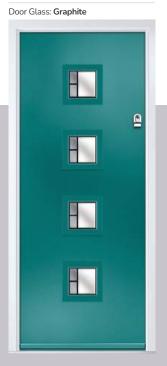

# **Belfry** including Pevero option

The Belfry has a unique 'offset etched' detailing and comes in multiple glazing styles.

Doorstyle Options

FLiP® Standard

 Door Colour: Wedgewood
 FLiP® Standard
 Belfry 3 Option
 Door Colour: Clay Door Glass: Graphite
 FLiP® Flat Grain
 Pevero Option