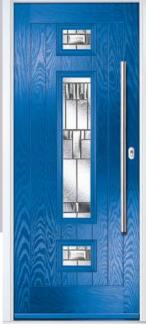

## **Eaton**

including Knightsbridge and Tatton options

Our newest door style is a perfect traditional design with brand-new grain detailing, available as Eaton, Knightsbridge and Tatton.

Doorstyle Options

Knightsbridge

Door Colour: **Agate Grey**Door Glass: **Satin** 

Tatton 9Grid Door Colour: Mulberry
Door Glass: Casino

Door Colour: Black Ash Brown
Door Glass: Metropolis

Door Colour: **Sage**Door Glass: **Louisiana** 