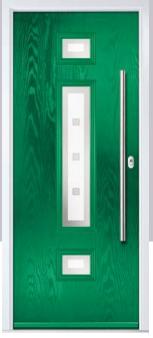

## Augusta

With its simple, slim glazed panel and parallel pull handle, the Augusta has a clean modern style.

Door Colour: Bolero
Door Glass: Luxor

Door Colour: Sage

Door Glass: Impression

Door Colour: Victory Blue
Door Glass: Lotus