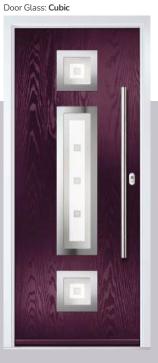

Door Glass: Louisiana

Door Colour: Chartwell Green

Door Glass: Milan

Door Colour: Twilight

Door Glass: Lanesborough Blue

Door Colour: Anthracite Grey

Door Glass: Cubic

Door Colour: Cotswold