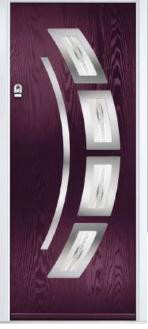

### **Inox Barcelona**

The sweeping Barcelona design 'oozes' sophistication and is a popular option. Available with or without curve panel.

Door Colour: Stormy Seas Door Glass: Tokyo

Door Colour: Very Berry Door Glass: Halo

Right Option

Door Colour: Anthracite Grey Door Glass: Louisiana

Door Colour: Black Door Colour: Black

Door Glass: Victorian Border

FLiP
Cassette
Option