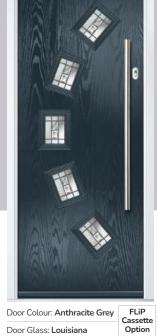

### Monza II Inox Nice

The epitome of modern, the combination of the Monza II slab and Inox cassettes in the Nice design creates something fresh and intriguing.

Door Colour: Silver Grey Door Glass: Graphite

Option

Door Colour: Mulberry

Door Colour: Alaskan Birch Door Glass: Trinity

Door Colour: Victory Blue Door Glass: Vector (Black Only)

Door Colour: Anthracite Grey Door Glass: Cubic

0

Door Glass: Luxor

Door Colour: Wedgewood

Door Colour: Pale Pink Door Glass: Quantum

Door Colour: Alaskan Birch

I GRAINED DESIGNER DOORS