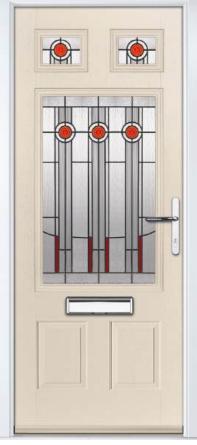

## **Eaton**

including Knightsbridge and Tatton options

Our newest door style is a perfect traditional design with brand-new grain detailing, available as Eaton, Knightsbridge and Tatton.

Doorstyle Options

Knightsbridge

Door Colour: **Agate Grey**Door Glass: **Satin** 

Tatton 9Grid Door Colour: Mulberry
Door Glass: Casino

Door Colour: Black Ash Brown
Door Glass: Metropolis

Door Colour: **Sage**Door Glass: **Louisiana** 