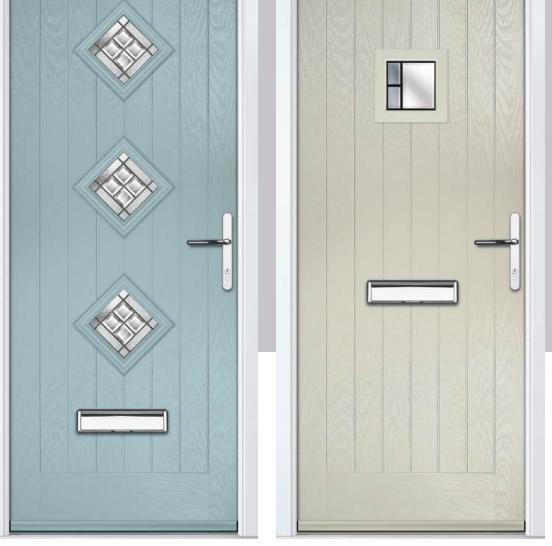

# **Belfry** including Pevero option

The Belfry has a unique 'offset etched' detailing and comes in multiple glazing styles.

Doorstyle Options

FLiP® Standard

 Door Colour: Wedgewood
 FLiP® Standard
 Belfry 3 Option
 Door Colour: Clay Door Glass: Graphite
 FLiP® Flat Grain
 Pevero Option