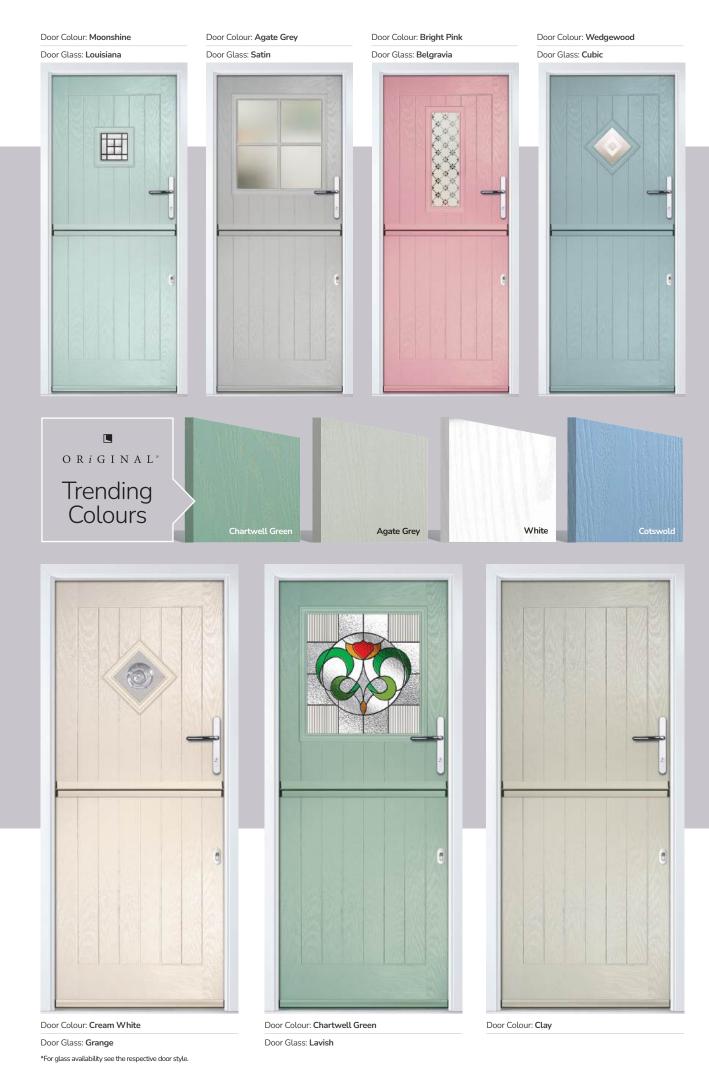

Door Colour: Anthracite Grey

Door Glass: Victorian Border

original\*
Trending
Colours

Door Glass: Louisiana

Door Colour: Putty

Door Glass: Trio Diamond

Door Colour: Chartwell Green

Door Glass: Belgravia

## Sunningdale

The Sunningdale is available with a wide range of glass designs.

Doorstyle Options

Sunningdale

Farmhouse Solid

Door Colour: Florida Door Colour: Moonshine Door Colour: Clotted Cream Door Colour: Stormy Seas Door Glass: Trio Diamond Door Glass: Louisiana Door Glass: Kew Door Glass: Artemis ORiGINAL® Trending Colours Agate Grey