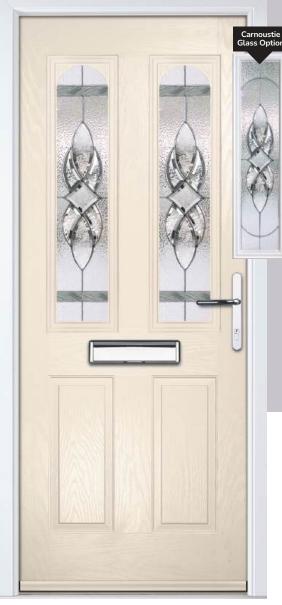

## Carnoustie

including Birkdale and Penina options

Our most popular composite door option which is now available in a choice of three glazing styles.

Doorstyle Options

Penina

Door Colour: Slate

Door Glass: Birchwood

Door Glass: Louisiana

Door Colour: Chartwell Green

Door Glass: Milan

Door Colour: Twilight

Door Glass: Lanesborough Blue

Door Colour: Anthracite Grey

Door Glass: Cubic

Door Colour: Cotswold

Door Glass: Astoria

Door Colour: Bolero

Door Glass: **Diamonte** 

Door Colour: Victory Blue
Door Glass: Trio Diamond

Penina Option

Door Colour: California

Door Glass: Skyscraper

Door Colour: Cream White

Door Glass: Bloomsbury

Birkdale Option Door Colour: **Shadow** 

Door Glass: Metropolis

Door Colour: Clay

Door Glass: Empire

Door Colour: Silver Grey

Door Glass: Tranquility Zinc