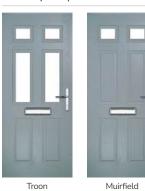

# **Troon**

including Muirfield option

The traditional six-panel door can be enhanced with either two or four small glazing details.

Solid

Door Colour: Very Berry

Door Glass: Prestige

Door Glass: Hathaway

Door Glass: Louisiana Rose Gold

Muirfield Option