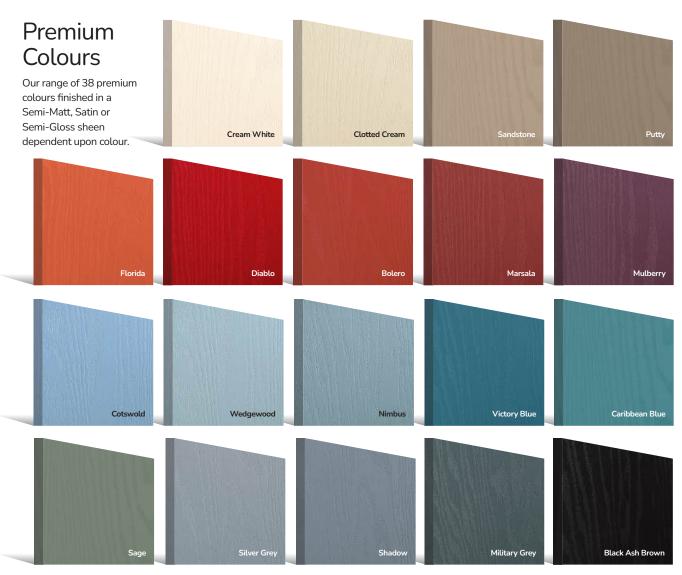

Colours

With our high-performance paint technology, we can offer any colour door which can even complement the colour options on frames. This provides a fantastic choice for your home. In most cases the doors come in white as standard on the internal side, however, the options are endless, so get creative with colour and choose something different for the internal side.