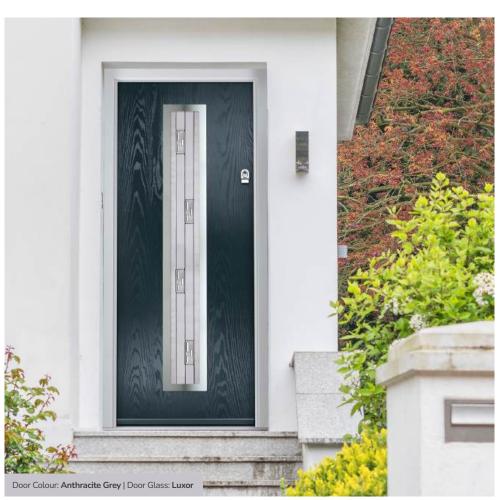

## Augusta

With its simple, slim glazed panel and parallel pull handle, the Augusta has a clean modern style.

Door Colour: Bolero
Door Glass: Luxor

Door Colour: Sage

Door Glass: Impression

Door Colour: Victory Blue
Door Glass: Lotus