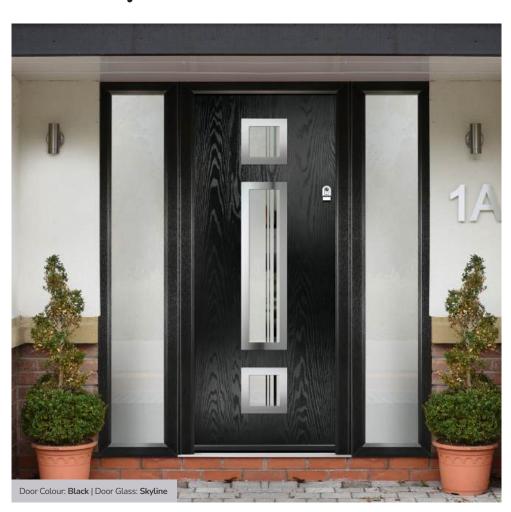

**Slate** 

Door Glass: Skyscraper



Door Colour: Bahia Blue
Door Glass: Athena



Door Colour: Clay

Door Glass: Impression



Door Colour: Olive Grove

Door Glass: Trio Diamond



I GRAINED CONTEMPORARY DOORS

## Augusta Long



A full length decorative glass alternative to the standard Augusta.





### **Inox Nice**

The Inox Nice door offers a Mediterranean style with four decorative lites that allow the light to stream in.







Door Glass: Vector (Black Only)



Door Colour: Anthracite Grey
Door Glass: Mercury



Door Colour: Silver Grey
Door Glass: Graphite



Door Colour: Sage

Door Glass: Cubic

Black Option Links Option Door Colour: Very Berry





Door Colour: Nimbus

Door Glass: Mercury



Door Colour: Moonshine









#### I GRAINED CONTEMPORARY DOORS

## **Inox Lyon**







## **Inox Munich**

With its large single centre lite drawing the eye, the lnox Munich achieves a bold yet graceful design.







Door Glass: Graphite



Door Colour: Anthracite Grey Door Glass: Synergy



Door Glass: Luxor



Door Colour: Twilight Door Glass: Aspen

DESIGNER

Door Colour: Victory Blue

Door Glass: Graphite

Door Colour: Blue

Door Glass: Quantum

Door Colour: Military Grey

Door Glass: Skyscraper

Links Option

Door Colour: Slate

Door Glass: Cubic

Black Option









I GRAINED CONTEMPORARY DOORS

### **Inox Monaco**







### **Inox Barcelona**

The sweeping Barcelona design 'oozes' sophistication and is a popular option. Available with or without curve panel.







Door Colour: Stormy Seas Door Glass: Tokyo



Door Colour: Very Berry Door Glass: Halo

Right