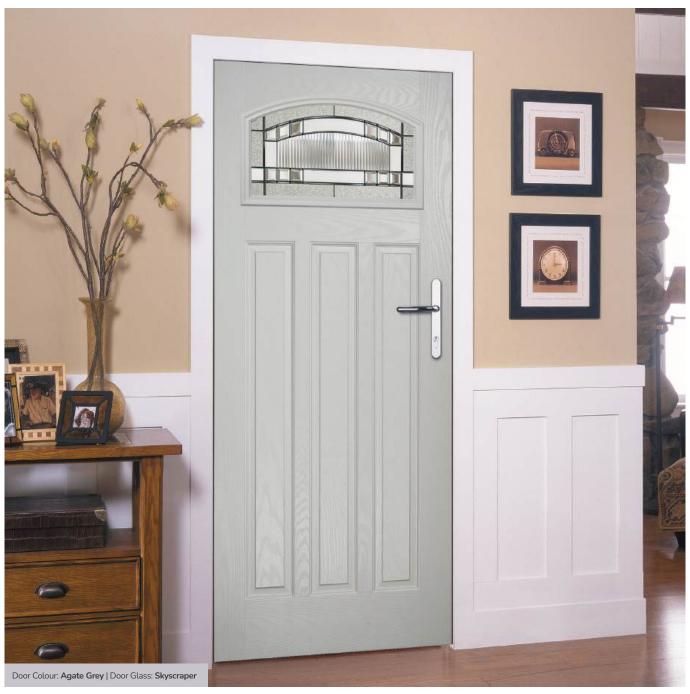

KBridge Option

Door Colour: Slate Eaton
Door Glass: 4 Bevel 4Grid

Door Colour: Black
Door Glass: Skyscraper

Tatton Option Door Glass: **Geometric** 

Door Colour: Military Grey
Door Glass: Skyscraper

KBridge Option Door Colour: **Dusky Pink** 