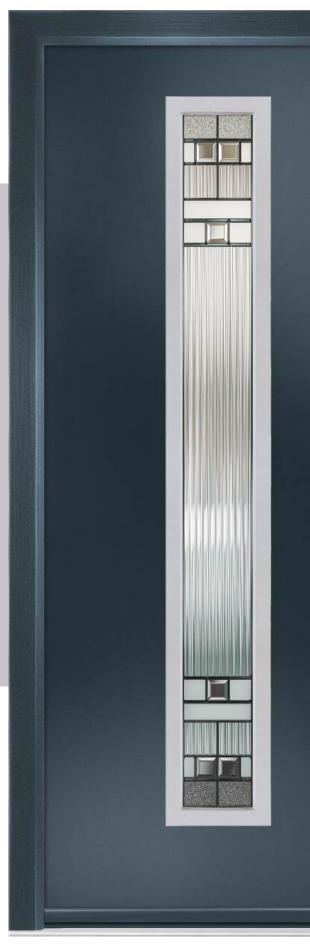

## Links Augusta Long

A full length decorative glass alternative to the standard Links Augusta.

Right