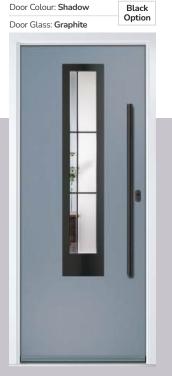

Door Glass: Bloomsbury

Birkdale Option Door Colour: **Shadow** 

Door Glass: Metropolis

Door Colour: Clay

Door Glass: Empire

Door Colour: Silver Grey

Door Glass: Tranquility Zinc