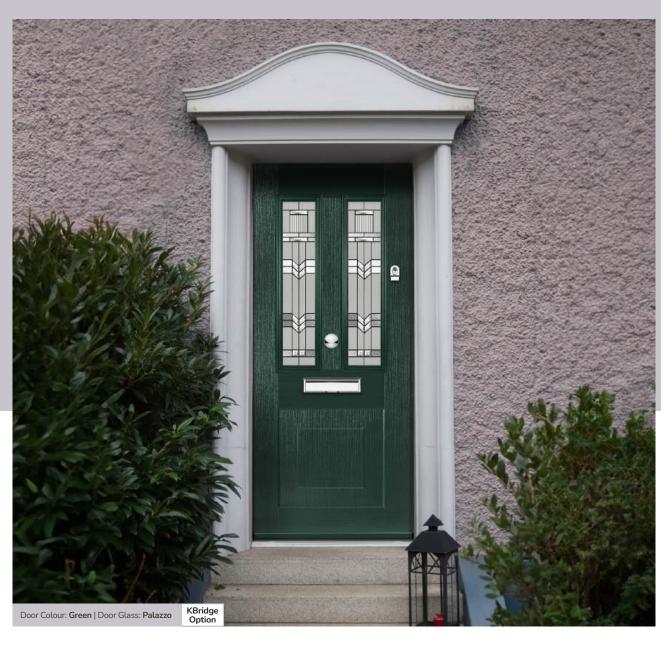

Door Glass: Palazzo

Eaton Solid

Tatton Option

Door Glass: Empire

KBridge Option Door Colour: **Anthracite Grey**Door Glass: **Louisiana** 

Tatton Option Door Colour: Victory Blue

KBridge Solid Door Colour: Clotted Cream