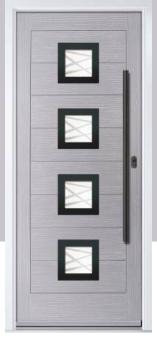

## Carnoustie

including Birkdale and Penina options

Our most popular composite door option which is now available in a choice of three glazing styles.

Doorstyle Options

Penina

Door Colour: Slate

Door Glass: Birchwood

Door Glass: Louisiana

Door Colour: Chartwell Green

Door Glass: Milan

Door Colour: Twilight

Door Glass: Lanesborough Blue

Door Colour: Anthracite Grey

Door Glass: Cubic

Door Colour: Cotswold

Door Glass: Astoria

Door Colour: Bolero

Door Glass: **Diamonte** 

Door Colour: Victory Blue
Door Glass: Trio Diamond

Penina Option

Door Colour: California

Door Glass: Skyscraper

Door Colour: Cream White

Door Glass: Bloomsbury

Birkdale Option Door Colour: **Shadow** 

Door Glass: Metropolis

Door Colour: Clay

Door Glass: Empire

Door Colour: Silver Grey

Door Glass: Tranquility Zinc