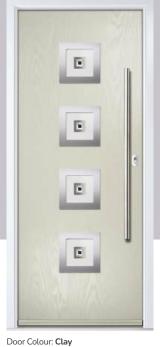

## Monza II Square

This modern design is brought to life with clean lines and crisp edges, available with three or four glazing apertures.

Doorstyle Options

Square 4

Square 3