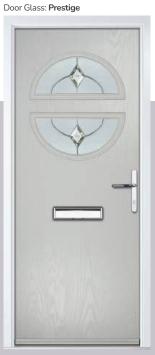

#### **Prestige**

An ageless classic design with crystal cut bevels surrounded by a stipple backing glass. The design incorporates clean zinc lines and traditional welded joints.