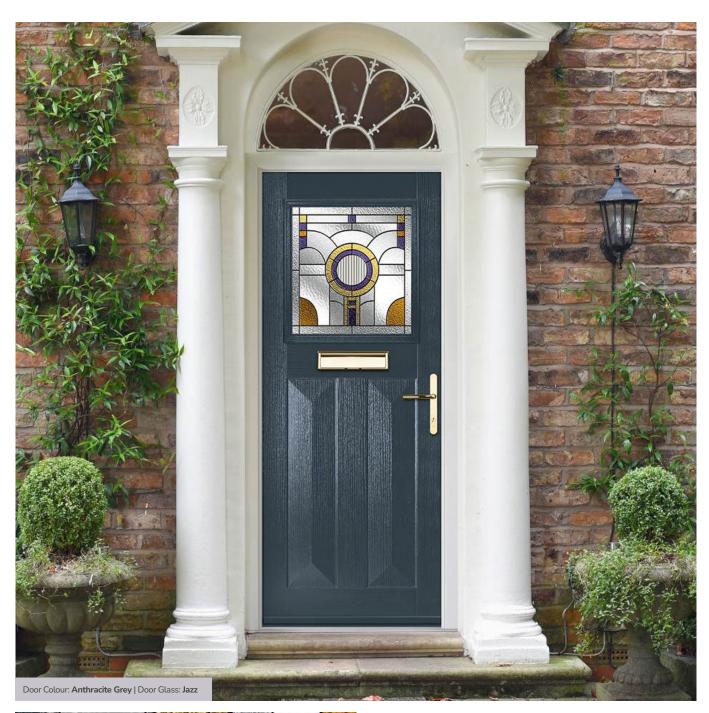

# NOIR

Introducing NOiR, a brand-new aesthetic concept designed to elevate our latest door range, Eaton. Inspired by the dark glamour and effortless style of the roaring 20's, the NOiR theme combines stunning new pieces of glass with specially selected shades, Black, Black Ash Brown and Anthracite Grey, to bring the designs within the Eaton collection to life.