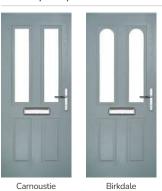

## Carnoustie

including Birkdale and Penina options

Our most popular composite door option which is now available in a choice of three glazing styles.

Doorstyle Options

Penina

Door Colour: Slate

Door Glass: Birchwood