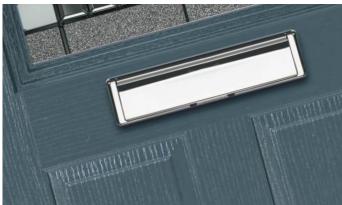

We take security very seriously. The ORIGINAL® composite door comes with security features which stand up to current and future security standards, including PAS 24 in line with Approved Document Q. We recommend the use of multipoint locks (locks should always be engaged so the door is not left just on the latch) and security hardware including TS007 high security cylinders and handle combinations and TS008 letterplates.