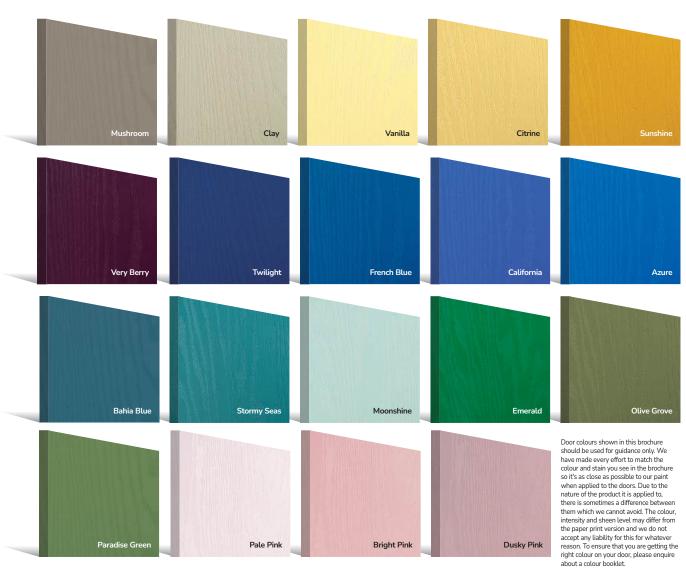

Colours

With our high-performance paint technology, we can offer any colour door which can even complement the colour options on frames. This provides a fantastic choice for your home. In most cases the doors come in white as standard on the internal side, however, the options are endless, so get creative with colour and choose something different for the internal side.