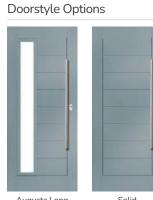

## **Eaton**

including Knightsbridge and Tatton options

Our newest door style is a perfect traditional design with brand-new grain detailing, available as Eaton, Knightsbridge and Tatton.

Doorstyle Options