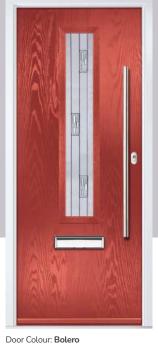

Door Glass: Astoria

Door Colour: Bolero

Door Glass: **Diamonte** 

Door Colour: Victory Blue
Door Glass: Trio Diamond

Penina Option

Door Colour: California

Door Glass: Skyscraper

Door Colour: Cream White