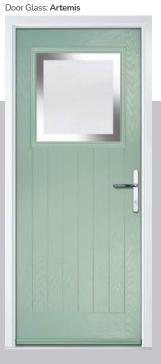

## Sunningdale

The Sunningdale is available with a wide range of glass designs.

Doorstyle Options

Sunningdale

Farmhouse Solid

Door Colour: Florida Door Colour: Moonshine Door Colour: Clotted Cream Door Colour: Stormy Seas Door Glass: Trio Diamond Door Glass: Louisiana Door Glass: Kew Door Glass: Artemis ORiGINAL® Trending Colours Agate Grey