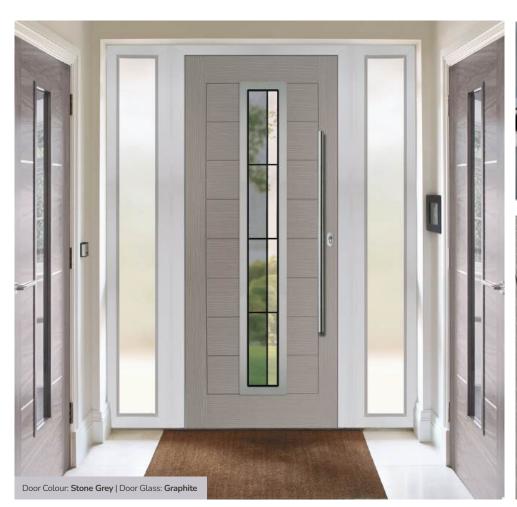

# **Belfry** including Pevero option

The Belfry has a unique 'offset etched' detailing and comes in multiple glazing styles.

Doorstyle Options

FLiP® Standard

 Door Colour: Wedgewood
 FLiP® Standard
 Belfry 3 Option
 Door Colour: Clay Door Glass: Graphite
 FLiP® Flat Grain
 Pevero Option