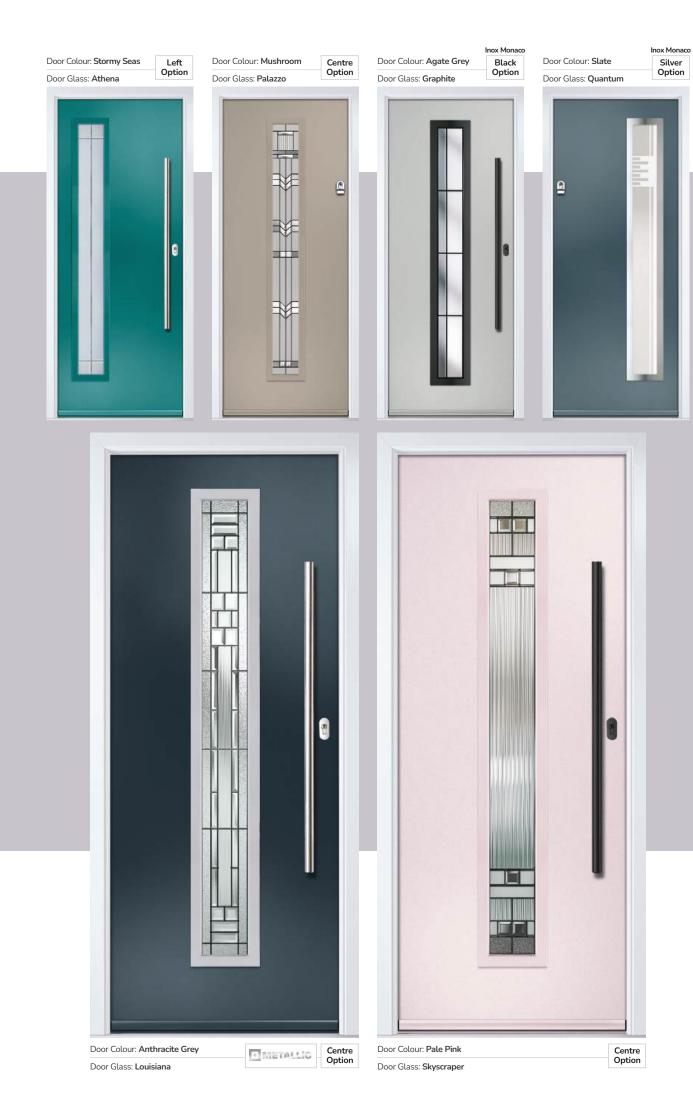

## **Eaton**

including Knightsbridge and Tatton options

Our newest door style is a perfect traditional design with brand-new grain detailing, available as Eaton, Knightsbridge and Tatton.

Doorstyle Options

Knightsbridge

Door Colour: **Agate Grey**Door Glass: **Satin** 

Tatton 9Grid Door Colour: Mulberry
Door Glass: Casino

Door Colour: Black Ash Brown
Door Glass: Metropolis

Door Colour: **Sage**Door Glass: **Louisiana** 

KBridge Option

Door Colour: Slate Eaton
Door Glass: 4 Bevel 4Grid

Door Colour: Black
Door Glass: Skyscraper

Tatton Option Door Glass: **Geometric** 

Door Colour: Military Grey
Door Glass: Skyscraper

KBridge Option Door Colour: **Dusky Pink** 

Door Glass: Palazzo

Eaton Solid

Tatton Option

Door Glass: Empire

KBridge Option Door Colour: **Anthracite Grey**Door Glass: **Louisiana** 

Tatton Option Door Colour: Victory Blue

KBridge Solid Door Colour: Clotted Cream

Door Glass: Skyscraper

Door Colour: Silver Grey
Door Glass: Optimal

Tatton 4Grid