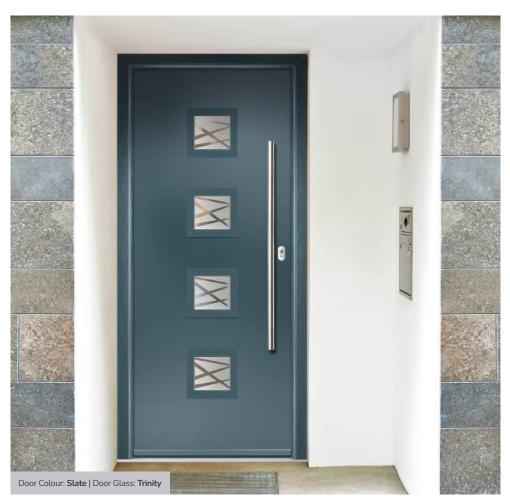

# **Pinehurst**

Door Colour: Azure

Door Glass: Cubic

Door Colour: Dusky Pink

Door Glass: Trinity

FLiP® Standard Cassette Option