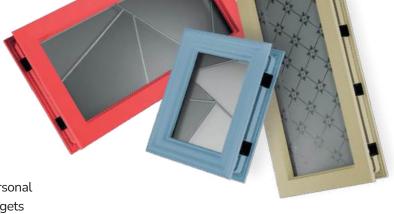

#### **Exclusive Glazing Cassettes**

The ORiGINAL® Composite door range uses FLiP®, an exclusive glazing cassette system with revolutionary Foam in Place technology. We also offer the unique  $Inox^{TM}$  cassette system finished in stainless steel or black matt finish.

#### $\mathbf{Inox}^{\mathsf{TM}}$

For a more European look, choose the stunning  $Inox^{TM}$  stainless steel frames.