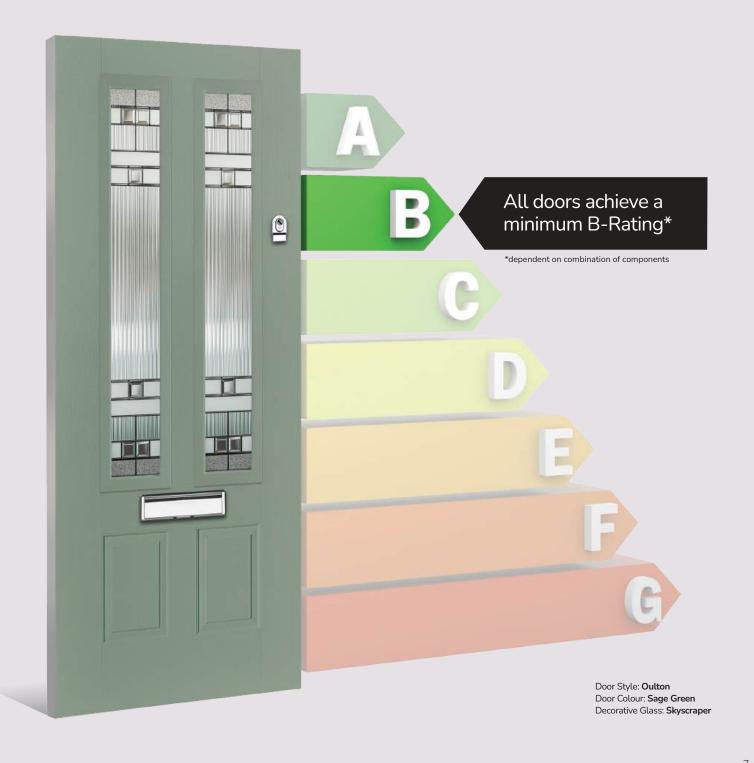

### Oulton

A popular style that's been given a refresh with two long panels that combine traditional styles with contemporary.