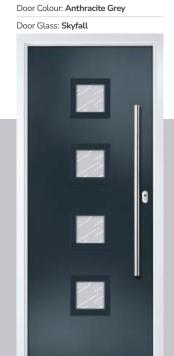

### Monza II Oakmont

The Oakmont design beautifully complements the horizontal panels of the Monza II slab with bold rectangular glazing apertures.

Door Colour: Stormy Seas Door Colour: Florida Door Colour: Azure Door Colour: Slate Door Glass: Cubic Door Glass: Skyfall Door Glass: **Tron** Door Glass: Lotus 0 0 9 