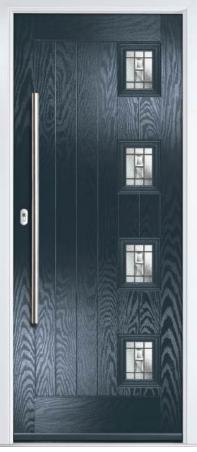

## Merion

including 4Grid option

The Merion is available with a complementary glass range designed specifically for this door style.

Door Colour: Very Berry

4Grid Option Door Colour: Chartwell Green

Door Colour: Anthracite Grey
Door Glass: Louisiana