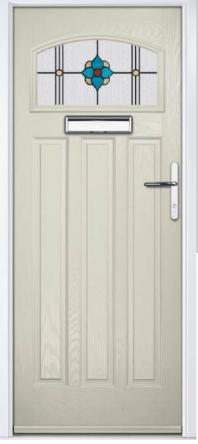

## St Andrews

Reminiscent of the door styles of the 1930's, the St Andrews door is available as a solid door option as well as a glazed.

St Andrews

St Andrews Solid

Door Colour: Chartwell Green

Door Glass: Impression