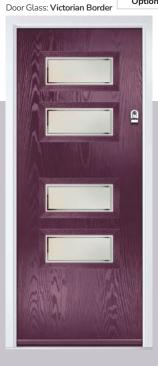

## Merion

including 4Grid option

The Merion is available with a complementary glass range designed specifically for this door style.

Door Colour: Very Berry

4Grid Option Door Colour: Chartwell Green

Door Colour: Anthracite Grey
Door Glass: Louisiana