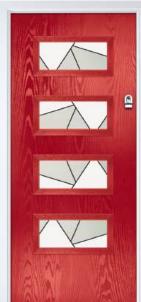

of glazing options and positions.







Doorstyle Options



Seminole 4

Seminole 3





Door Colour: Clotted Cream

Door Glass: Impression

Farmhouse Option TRADITIONAL



Door Colour: White

Door Glass: Tectronic



Door Colour: Anthracite Grey
Door Glass: Louisiana

Farmhouse Option

## Vilamoura

The inline slim glazing details on the Vilamoura door is inspired by the European door look.









Door Colour: Anthracite Grey

Door Glass: Louisiana



Door Colour: **Agate Grey**Door Glass: **Graphite** 



Door Colour: Emerald

Door Glass: Cubic



Door Colour: French Blue

Door Glass: Birchwood

Farmhouse Option TRADITIONAL







Door Colour: Mulberry

| GRAINED CONTEMPORARY DOORS

### **Oakmont**

Door Colour: Sage | Door Glass: Skyline

including Copenhagen option











53





## Augusta

With its simple, slim glazed panel and parallel pull handle, the Augusta has a clean modern style.









Door Colour: Bolero
Door Glass: Luxor



Door Colour: Sage

Door Glass: Impression



Door Colour: Victory Blue
Door Glass: Lotus



Door Colour: Citrine

Door Glass: Louisiana

Door Colour: **Slate** 

Door Glass: Skyscraper



Door Colour: Bahia Blue
Door Glass: Athena



Door Colour: Clay

Door Glass: Impression



Door Colour: Olive Grove

Door Glass: Trio Diamond



I GRAINED CONTEMPORARY DOORS

## Augusta Long



A full length decorative glass alternative to the standard Augusta.





### **Inox Nice**

The Inox Nice door offers a Mediterranean style with four decorative lites that allow the light to stream in.







Door Glass: Vector (Black Only)



Door Colour