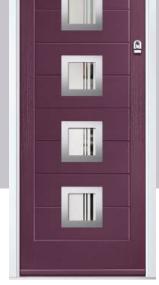

## Carnoustie

including Birkdale and Penina options

Our most popular composite door option which is now available in a choice of three glazing styles.

Doorstyle Options

Penina

Door Colour: Slate

Door Glass: Birchwood

Door Glass: Louisiana

Door Colour: Chartwell Green

Door Glass: Milan

Door Colour: Twilight

Door Glass: Lanesborough Blue

Door Colour: Anthracite Grey

Door Glass: Cubic

Door Colour: Cotswold

Door Glass: Astoria

Door Colour: Bolero

Door Glass: **Diamonte** 

Door Colour: Victory Blue
Door Glass: Trio Diamond

Penina Option

Door Colour: California

Door Glass: Skyscraper

Door Colour: Cream White

Door Glass: Bloomsbury

Birkdale Option Door Colour: **Shadow** 

Door Glass: Metropolis

Door Colour: Clay

Door Glass: Empire

Door Colour: Silver Grey

Door Glass: Tranquility Zinc