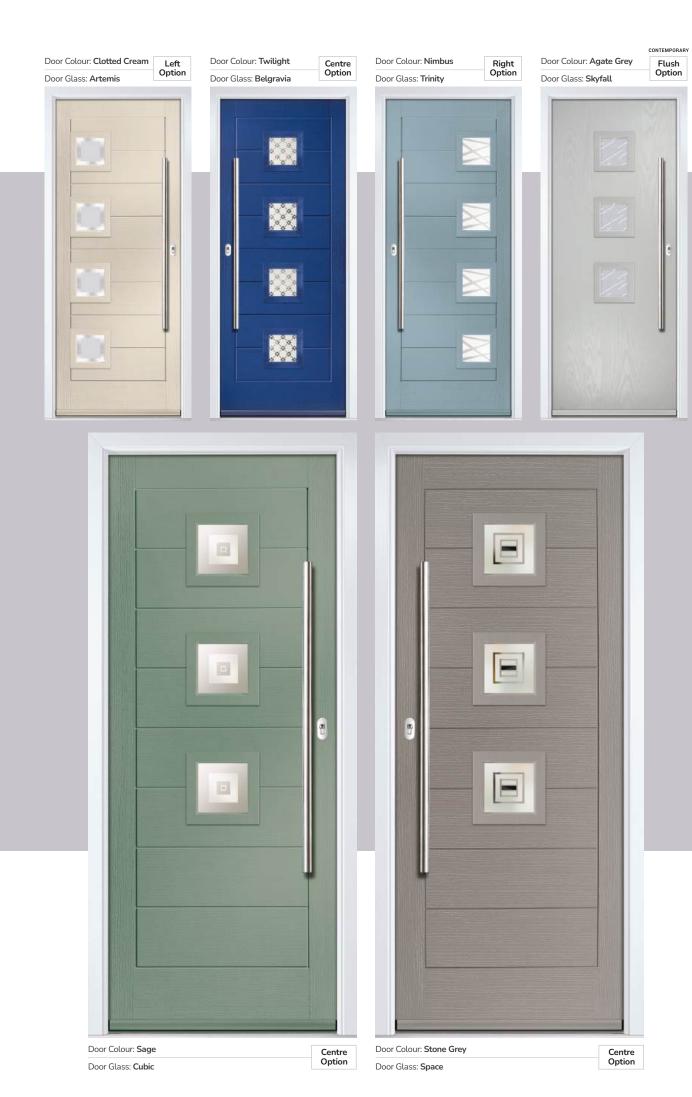

## **Eaton**

including Knightsbridge and Tatton options

Our newest door style is a perfect traditional design with brand-new grain detailing, available as Eaton, Knightsbridge and Tatton.

Doorstyle Options

Knightsbridge

Door Colour: **Agate Grey**Door Glass: **Satin** 

Tatton 9Grid Door Colour: Mulberry
Door Glass: Casino

Door Colour: Black Ash Brown
Door Glass: Metropolis

Door Colour: **Sage**Door Glass: **Louisiana** 

KBridge Option

Door Colour: Slate Eaton
Door Glass: 4 Bevel 4Grid

Door Colour: Black
Door Glass: Skyscraper

Tatton Option Door Glass: **Geometric** 

Door Colour: Military Grey
Door Glass: Skyscraper

KBridge Option Door Colour: **Dusky Pink** 

Door Glass: Palazzo

Eaton Solid

Tatton Option

Door Glass: Empire

KBridge Option Door Colour: **Anthracite Grey**Door Glass: **Louisiana** 

Tatton Option Door Colour: Victory Blue

KBridge Solid Door Colour: Clotted Cream

Door Glass: Skyscraper

Door Colour: Silver Grey
Door Glass: Optimal

Tatton 4Grid