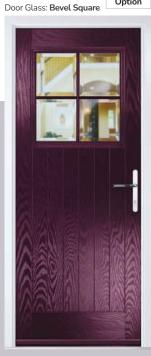

KBridge Option

Door Colour: Slate Eaton
Door Glass: 4 Bevel 4Grid

Door Colour: Black
Door Glass: Skyscraper

Tatton Option Door Glass: **Geometric** 

Door Colour: Military Grey
Door Glass: Skyscraper

KBridge Option Door Colour: **Dusky Pink** 