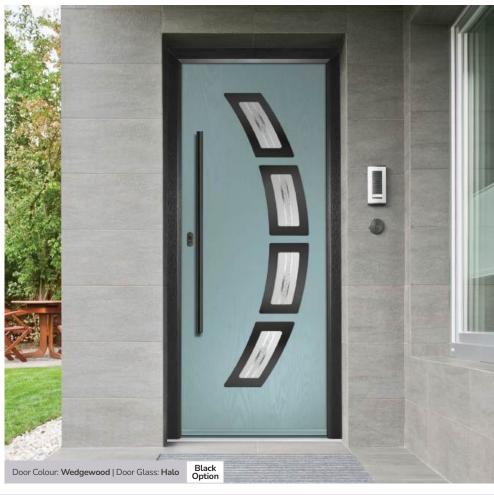

### **Inox Barcelona**

The sweeping Barcelona design 'oozes' sophistication and is a popular option. Available with or without curve panel.

Door Colour: Stormy Seas Door Glass: Tokyo

Door Colour: Very Berry Door Glass: Halo

Right Option

Door Colour: Anthracite Grey Door Glass: Louisiana

Door Colour: Black Door Colour: Black

Door Glass: Victorian Border

FLiP
Cassette
Option