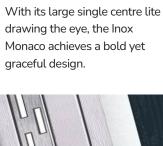

## **Inox Munich**

With its large single centre lite drawing the eye, the lnox Munich achieves a bold yet graceful design.

Door Glass: Graphite

Door Colour: Anthracite Grey Door Glass: Synergy

Door Glass: Luxor