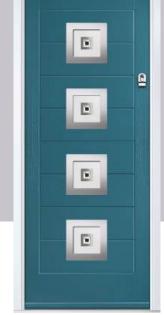

## Merion

including 4Grid option

The Merion is available with a complementary glass range designed specifically for this door style.

Door Colour: Very Berry

4Grid Option Door Colour: Chartwell Green

Door Colour: Anthracite Grey
Door Glass: Louisiana