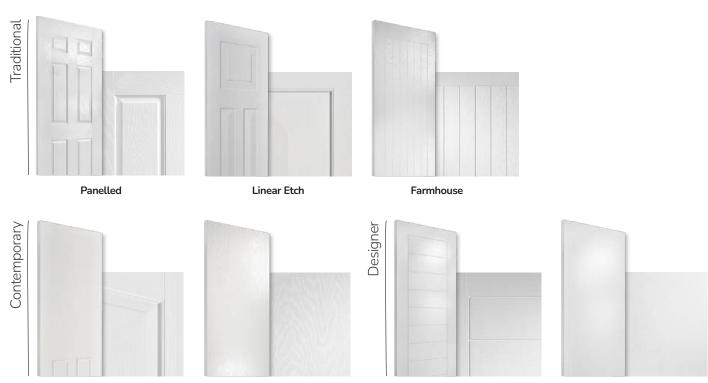

### **Door Styles**

A range of traditional doors designed to replicate the most popular timber doors and come with highly defined mouldings and realistic woodgrain embossing on the surface. Whether for a Victorian home, a modern townhouse or a farmhouse cottage, these doors always enhance the appearance of the entrance.

Traditional

Farmhouse Solid Page 38

Merion Page 40

Merion 4Grid Page 40

Stable Door Page 42

Sidepanels Page 80

A selection of modern styles created from our newly engineered flush 3/4 lite finish and ever-popular flush finish. Featuring a mixture of angular and rounded mouldings, this collection perfectly suits our Standard, Flat Grained and Inox Stainless Steel cassettes.

Contemporary

Oulton Page 45

Gleneagles Page 46

Gleneagles 4Grid Page 46

Grove Page 46

Kings Page 46

Chantilly Page 49

Seminole Page 50