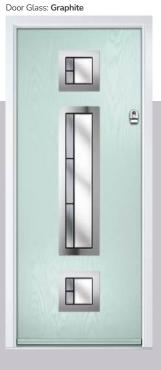

# **Belfry** including Pevero option

The Belfry has a unique 'offset etched' detailing and comes in multiple glazing styles.

Doorstyle Options

FLiP® Standard

 Door Colour: Wedgewood
 FLiP® Standard
 Belfry 3 Option
 Door Colour: Clay Door Glass: Graphite
 FLiP® Flat Grain
 Pevero Option