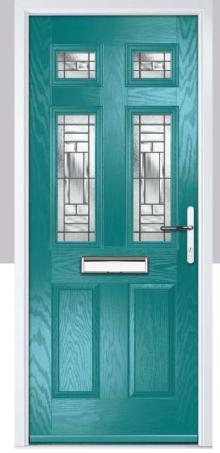

## **Eaton**

including Knightsbridge and Tatton options

Our newest door style is a perfect traditional design with brand-new grain detailing, available as Eaton, Knightsbridge and Tatton.

Doorstyle Options

Knightsbridge

Door Colour: **Agate Grey**Door Glass: **Satin** 

Tatton 9Grid Door Colour: Mulberry
Door Glass: Casino

Door Colour: Black Ash Brown
Door Glass: Metropolis

Door Colour: **Sage**Door Glass: **Louisiana** 