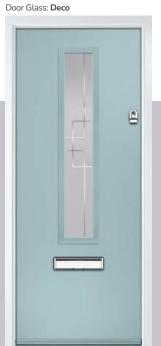

#### Deco

Exclusively commissioned by glass artisans, Deco uses a sophisticated frosted backing glass coupled with clear dividing lines that create a simple, elegant and highly desirable contemporary design.