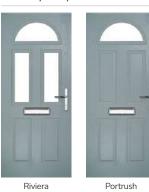

# Riviera

including Portrush and Sunburst options

A traditional favourite with just a hint of modern, the Riviera is also available in Portrush and Sunburst options shown below.

Doorstyle Options

Sunburst

Door Colour: Nimbus

Door Glass: Prestige

Door Glass: Stardrop

Door Glass: Victorian Border

Door Glass: Impression

ORIGINAL\*
Trending
Colours

Door Glass: Birchwood

Door Colour: Chartwell Green

Door Glass: Trio Diamond

Door Colour: Military Grey

Door Glass: Numbers\*

Portrush Option