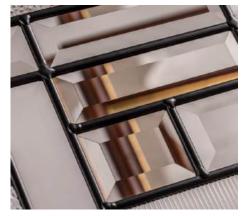

The visual impact of your door is enhanced by your choice of glass. Depending on the style, the units will be either a double or triple glazed unit. The FLiP® glazing cassette system passes PAS 24:2016 security attack tests.

All glass units supplied are laminated & comply with Approved Document Q specification that the glazing unit needs to contain one pane of class P1A (EN356) glass, which must be 6.8mm, security laminated.