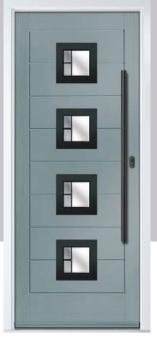

## **Eaton**

including Knightsbridge and Tatton options

Our newest door style is a perfect traditional design with brand-new grain detailing, available as Eaton, Knightsbridge and Tatton.

Doorstyle Options

Knightsbridge

Door Colour: **Agate Grey**Door Glass: **Satin** 

Tatton 9Grid Door Colour: Mulberry
Door Glass: Casino

Door Colour: Black Ash Brown
Door Glass: Metropolis

Door Colour: **Sage**Door Glass: **Louisiana** 

KBridge Option

Door Colour: Slate Eaton
Door Glass: 4 Bevel 4Grid

Door Colour: Black
Door Glass: Skyscraper

Tatton Option Door Glass: **Geometric** 

Door Colour: Military Grey
Door Glass: Skyscraper

KBridge Option Door Colour: **Dusky Pink** 

Door Glass: Palazzo

Eaton Solid

Tatton Option

Door Glass: Empire

KBridge Option Door Colour: **Anthracite Grey**Door Glass: **Louisiana** 

Tatton Option Door Colour: Victory Blue

KBridge Solid Door Colour: Clotted Cream

Door Glass: Skyscraper

Door Colour: Silver Grey
Door Glass: Optimal

Tatton 4Grid