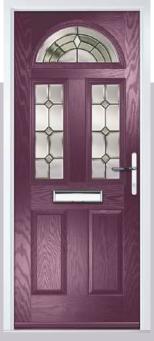

## **Eaton**

including Knightsbridge and Tatton options

Our newest door style is a perfect traditional design with brand-new grain detailing, available as Eaton, Knightsbridge and Tatton.

Doorstyle Options

Knightsbridge

Door Colour: **Agate Grey**Door Glass: **Satin** 

Tatton 9Grid Door Colour: Mulberry
Door Glass: Casino

Door Colour: Black Ash Brown
Door Glass: Metropolis

Door Colour: **Sage**Door Glass: **Louisiana** 

KBridge Option

Door Colour: Slate Eaton
Door Glass: 4 Bevel 4Grid

Door Colour: Black
Door Glass: Skyscraper

Tatton Option Door Glass: **Geometric** 

Door Colour: Military Grey
Door Glass: Skyscraper

KBridge Option Door Colour: **Dusky Pink** 