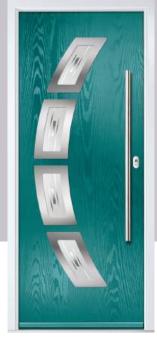

### **Inox Barcelona**

The sweeping Barcelona design 'oozes' sophistication and is a popular option. Available with or without curve panel.

Door Colour: Stormy Seas Door Glass: Tokyo

Door Colour: Very Berry Door Glass: Halo

Right Option

Door Colour: Anthracite Grey Door Glass: Louisiana

Door Colour: Black Door Colour: Black

Door Glass: Victorian Border

FLiP
Cassette
Option