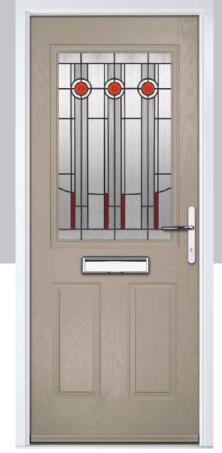

## **Eaton**

including Knightsbridge and Tatton options

Our newest door style is a perfect traditional design with brand-new grain detailing, available as Eaton, Knightsbridge and Tatton.

Doorstyle Options

Knightsbridge

Door Colour: **Agate Grey**Door Glass: **Satin** 

Tatton 9Grid Door Colour: Mulberry
Door Glass: Casino

Door Colour: Black Ash Brown
Door Glass: Metropolis

Door Colour: **Sage**Door Glass: **Louisiana** 