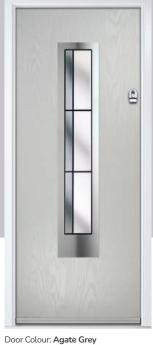

Knightsbridge

Door Colour: **Agate Grey**Door Glass: **Satin** 

Tatton 9Grid Door Colour: Mulberry
Door Glass: Casino

Door Colour: Black Ash Brown
Door Glass: Metropolis

Door Colour: **Sage**Door Glass: **Louisiana** 