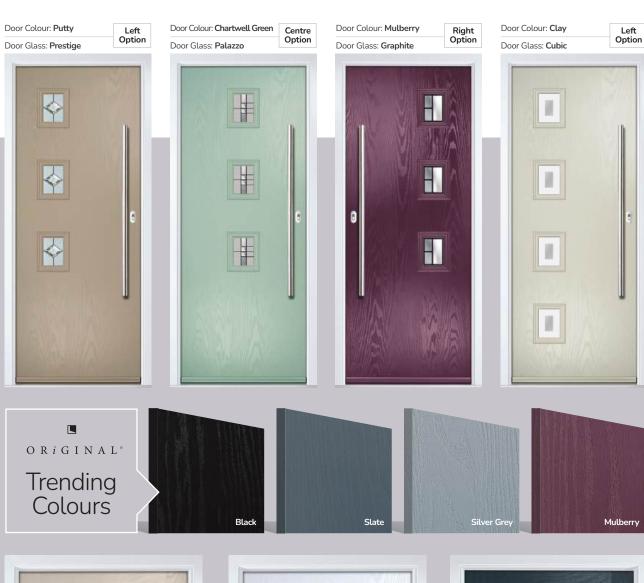

## **Eaton**

including Knightsbridge and Tatton options

Our newest door style is a perfect traditional design with brand-new grain detailing, available as Eaton, Knightsbridge and Tatton.

Doorstyle Options

Knightsbridge

Door Colour: **Agate Grey**Door Glass: **Satin** 

Tatton 9Grid Door Colour: Mulberry
Door Glass: Casino

Door Colour: Black Ash Brown
Door Glass: Metropolis

Door Colour: **Sage**Door Glass: **Louisiana** 

KBridge Option

Door Colour: Slate Eaton
Door Glass: 4 Bevel 4Grid

Door Colour: Black
Door Glass: Skyscraper

Tatton Option Door Glass: **Geometric** 

Door Colour: Military Grey
Door Glass: Skyscraper

KBridge Option Door Colour: **Dusky Pink** 

Door Glass: Palazzo

Eaton Solid

Tatton Option

Door Glass: Empire

KBridge Option Door Colour: **Anthracite Grey**Door Glass: **Louisiana** 

Tatton Option Door Colour: Victory Blue

KBridge Solid Door Colour: Clotted Cream

Door Glass: Skyscraper

Door Colour: Silver Grey
Door Glass: Optimal

Tatton 4Grid