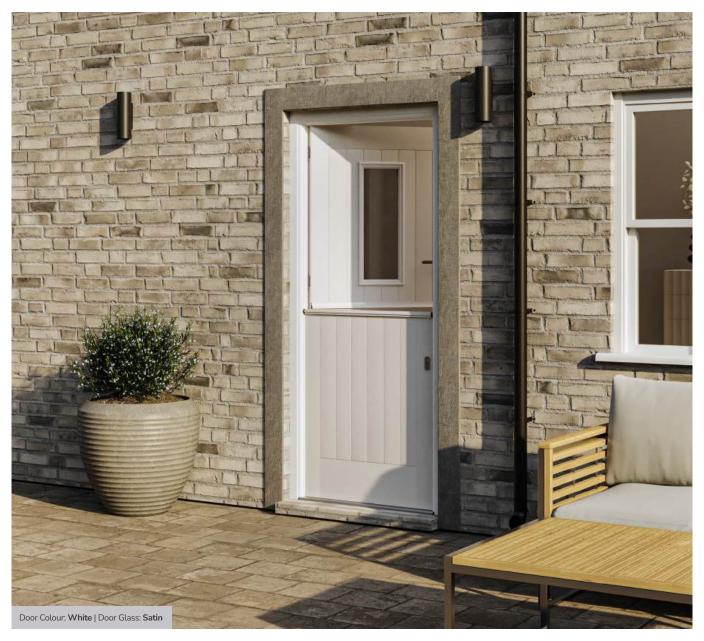

#### Satin

Satin glass is an acid etched glass that offers high levels of privacy. It is a very neutral finish similar to sandblast and is ideal for use in both traditional and contemporary doors. Now available for all door styles containing grids.