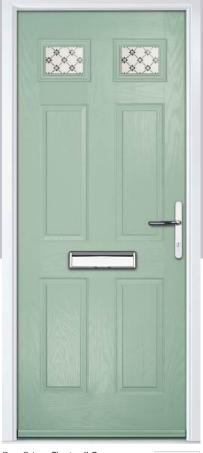

## Merion

including 4Grid option

The Merion is available with a complementary glass range designed specifically for this door style.

Door Colour: Very Berry

4Grid Option Door Colour: Chartwell Green

Door Colour: Anthracite Grey
Door Glass: Louisiana