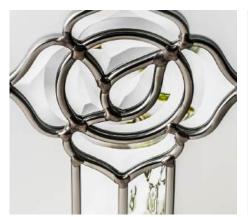

#### Kew

Kew combines intricate bevel work and soft water glass against a background of obscure etched glass. The central flower motif will make a stunning focal point for any door.