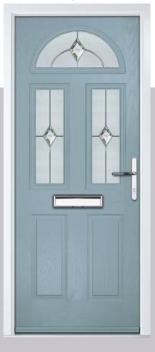

## Merion

including 4Grid option

The Merion is available with a complementary glass range designed specifically for this door style.

Door Colour: Very Berry

4Grid Option Door Colour: Chartwell Green

Door Colour: Anthracite Grey
Door Glass: Louisiana