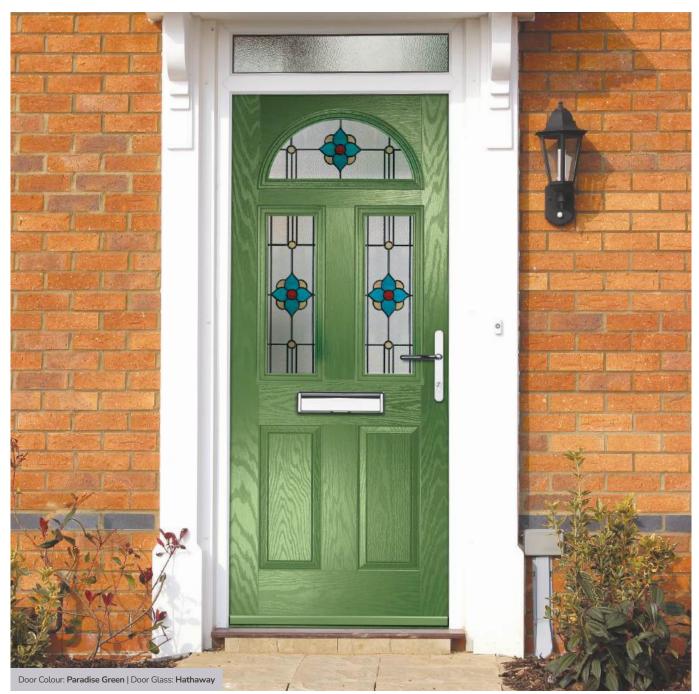

# **Troon**

including Muirfield option

The traditional six-panel door can be enhanced with either two or four small glazing details.

Solid

Door Colour: Very Berry

Door Glass: Prestige

Door Glass: Hathaway

Door Glass: Louisiana Rose Gold

Door Colour: Anthracite Grey

Door Glass: Victorian Border

original\*
Trending
Colours

Door Glass: Louisiana

Door Colour: Putty

Door Glass: Trio Diamond

Door Colour: Chartwell Green

Door Glass: Belgravia