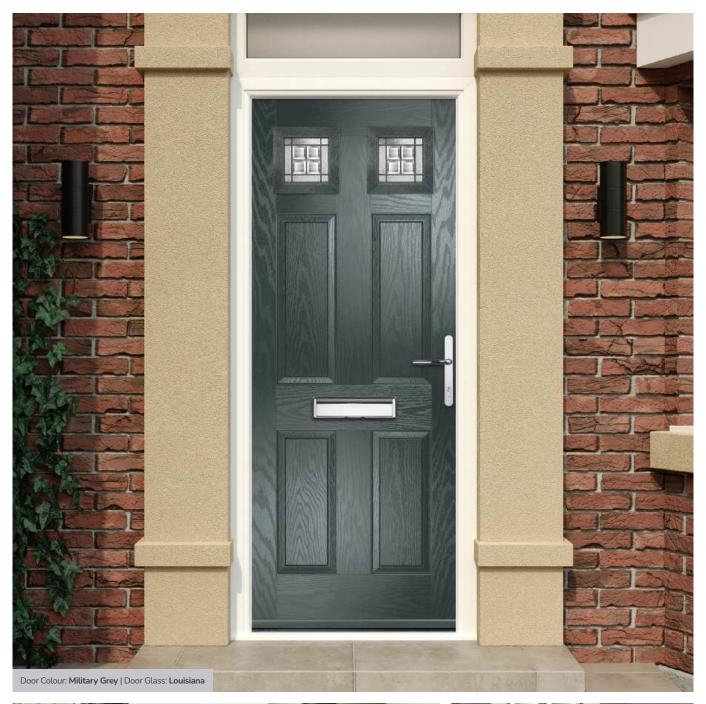

Door Glass: Louisiana

Door Colour: Chartwell Green

Door Glass: Milan

Door Colour: Twilight

Door Glass: Lanesborough Blue

Door Colour: Anthracite Grey

Door Glass: Cubic

Door Colour: Cotswold