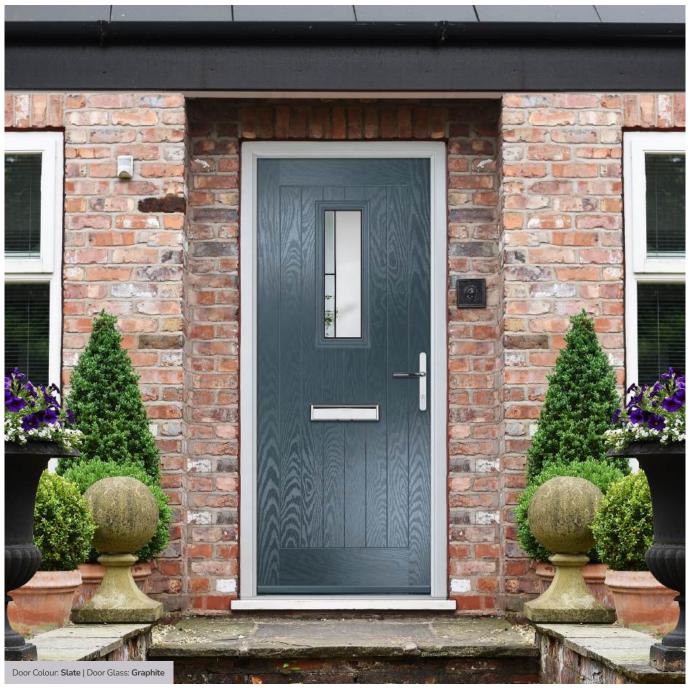

KBridge Option

Door Colour: Slate Eaton
Door Glass: 4 Bevel 4Grid

Door Colour: Black
Door Glass: Skyscraper

Tatton Option Door Glass: **Geometric** 

Door Colour: Military Grey
Door Glass: Skyscraper

KBridge Option Door Colour: **Dusky Pink** 