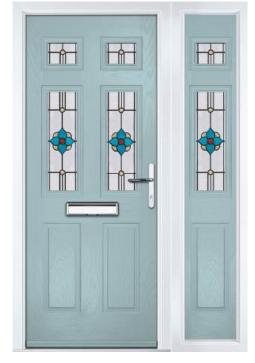

## **Eaton**

including Knightsbridge and Tatton options

Our newest door style is a perfect traditional design with brand-new grain detailing, available as Eaton, Knightsbridge and Tatton.

Doorstyle Options

Knightsbridge

Door Colour: **Agate Grey**Door Glass: **Satin** 

Tatton 9Grid Door Colour: Mulberry
Door Glass: Casino

Door Colour: Black Ash Brown
Door Glass: Metropolis

Door Colour: **Sage**Door Glass: **Louisiana** 