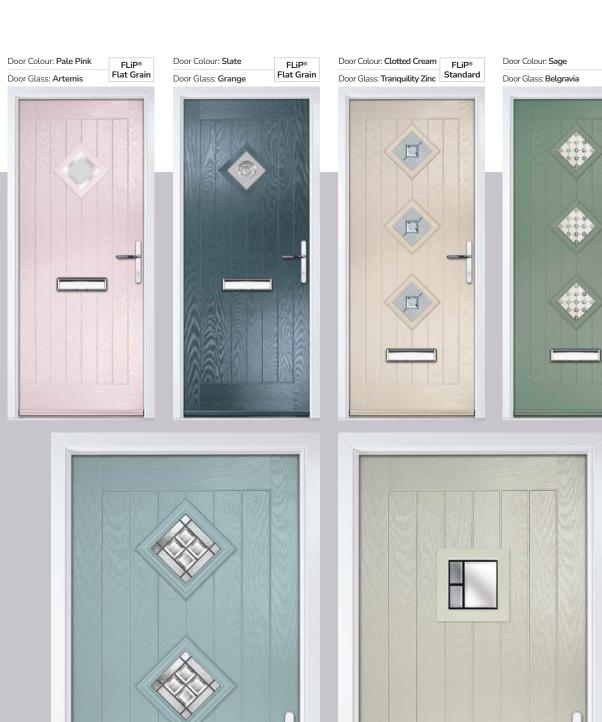

# **Belfry** including Pevero option

The Belfry has a unique 'offset etched' detailing and comes in multiple glazing styles.

Doorstyle Options

FLiP® Standard

 Door Colour: Wedgewood
 FLiP® Standard
 Belfry 3 Option
 Door Colour: Clay Door Glass: Graphite
 FLiP® Flat Grain
 Pevero Option