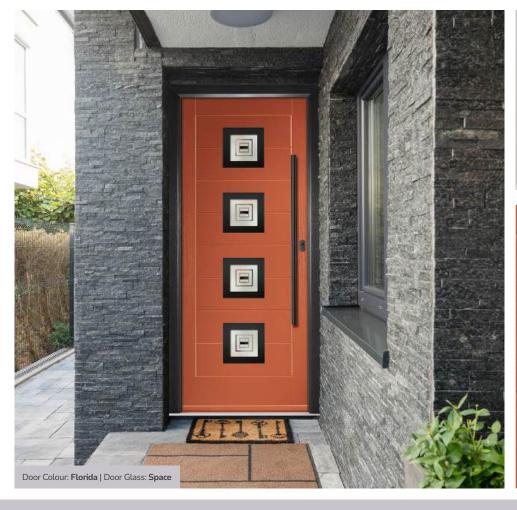

Augusta

Solid





## Monza II Square

This modern design is brought to life with clean lines and crisp edges, available with three or four glazing apertures.







Doorstyle Options



Square 4

Square 3





### Monza II Oakmont

The Oakmont design beautifully complements the horizontal panels of the Monza II slab with bold rectangular glazing apertures.







Door Colour: Stormy Seas Door Colour: Florida Door Colour: Azure Door Colour: Slate Door Glass: Cubic Door Glass: Skyfall Door Glass: **Tron** Door Glass: Lotus 0 0 9 

Door Colour: Moonshine

Door Glass: Belgravia

Door Colour: Citrine

Door Glass: **Tectronic** 

### Monza II Inox Nice

The epitome of modern, the combination of the Monza II slab and Inox cassettes in the Nice design creates something fresh and intriguing.









Door Colour: Silver Grey Door Glass: Graphite

Option



Door Colour: Mulberry



Door Colour: Alaskan Birch Door Glass: Trinity



Door Colour: Victory Blue Door Glass: Vector (Black Only)

Door Colour: Anthracite Grey Door Glass: Cubic

0



Door Glass: Luxor

Door Colour: Wedgewood



Door Colour: Pale Pink Door Glass: Quantum



Door Colour: Alaskan Birch



I GRAINED DESIGNER DOORS

### Monza II Inox Monaco



With its contemporary linear etched detailing, the Monza II is a stunning door available glazed or as a solid door option.









A new METALLiC finish is available exclusively across the FLiP Flat Stipple cassette range. Using the latest paint technology, METALLiC adds a bit of shine to further enhance the ultimate Designer door, Links.

Available for Links Square, Li