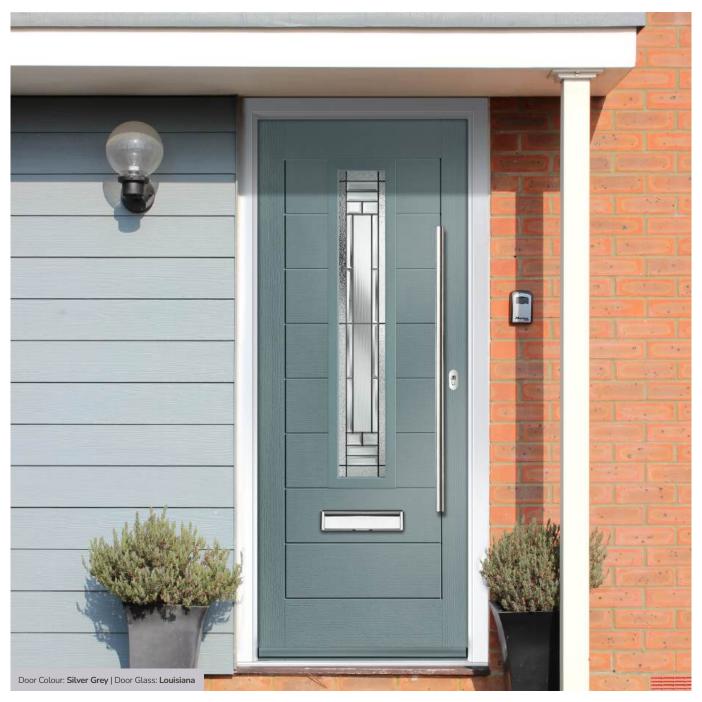

#### Louisiana

The complex bevelled design combined with stunning textured glass creates a design with undoubted kerb appeal and 'Wow Factor'.