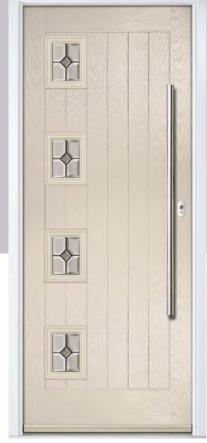

## Merion

including 4Grid option

The Merion is available with a complementary glass range designed specifically for this door style.

Door Colour: Very Berry

4Grid Option Door Colour: Chartwell Green

Door Colour: Anthracite Grey
Door Glass: Louisiana