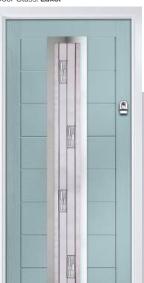

## Augusta Long

A full length decorative glass alternative to the standard Augusta.