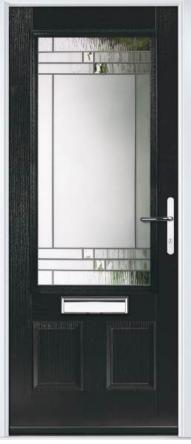

# **Troon**

including Muirfield option

The traditional six-panel door can be enhanced with either two or four small glazing details.

Solid

Door Colour: Very Berry

Door Glass: Prestige

Door Glass: Hathaway

Door Glass: Louisiana Rose Gold

Door Colour: Anthracite Grey

Door Glass: Victorian Border

original\*
Trending
Colours

Door Glass: Louisiana

Door Colour: Putty

Door Glass: Trio Diamond

Door Colour: Chartwell Green

Door Glass: Belgravia