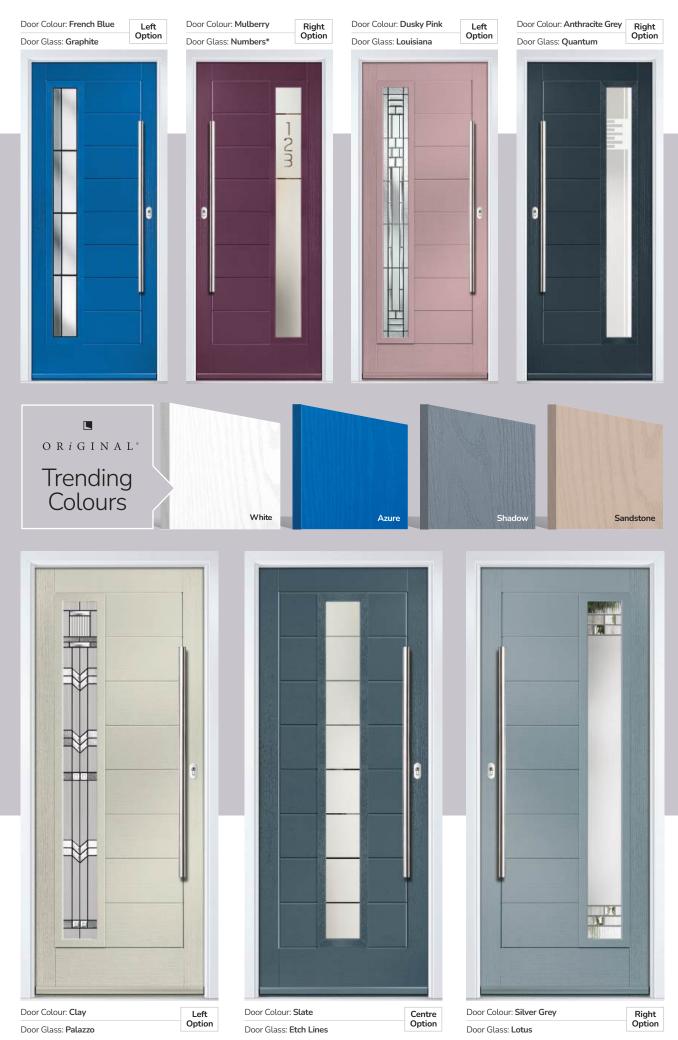

Colours

With our high-performance paint technology, we can offer any colour door which can even complement the colour options on frames. This provides a fantastic choice for your home. In most cases the doors come in white as standard on the internal side, however, the options are endless, so get creative with colour and choose something different for the internal side.

The visual impact of your door is enhanced by your choice of glass. Depending on the style, the units will be either a double or triple glazed unit. The FLiP® glazing cassette system passes PAS 24:2016 security attack tests.

### **Door Finishes**

The ORiGINAL® composite door is the minimal-maintenance alternative to traditional door materials. It has reinforced GRP skins, finished in either woodgrain or an exclusive smooth/etched finish that perfectly matches aluminium and delivers kerb appeal for any property. The ORiGINAL® door outperforms other market alternatives with outstanding thermal performance. Inside, the PU foam core reduces heat loss and is encased by an LVL (Laminated Veneer Lumber) subframe to provide strength and rigidity. The door protects the home from the elements and will have minimal thermal expansion and contraction rates under extreme temperature variations which is perfectly normal.