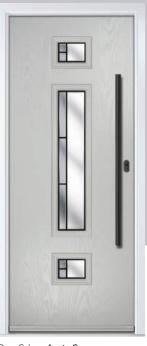

## Augusta

With its simple, slim glazed panel and parallel pull handle, the Augusta has a clean modern style.

Door Colour: Bolero
Door Glass: Luxor

Door Colour: Sage

Door Glass: Impression

Door Colour: Victory Blue
Door Glass: Lotus