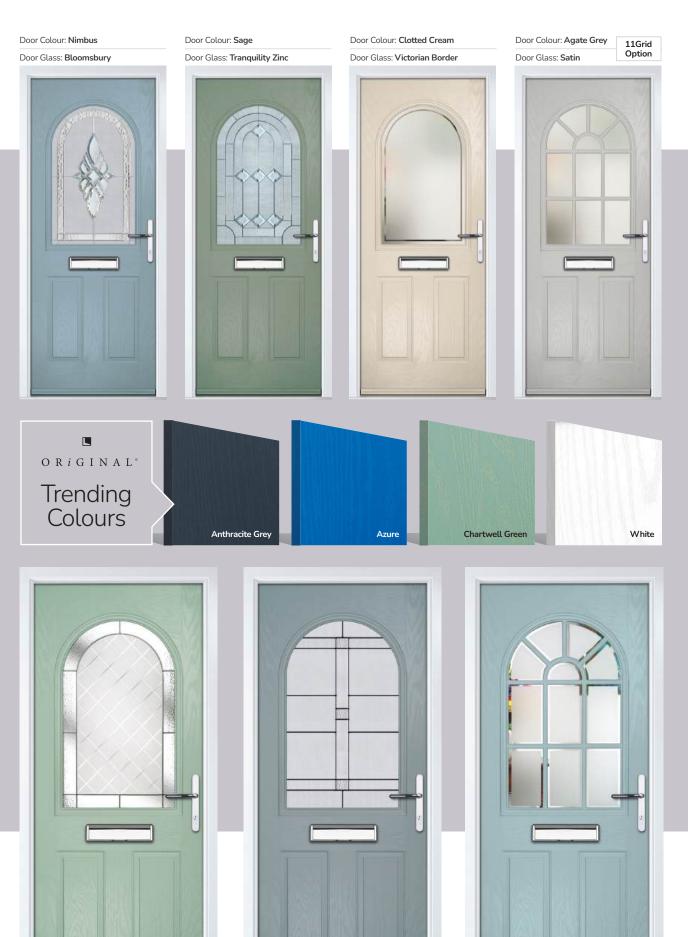

## **Eaton**

including Knightsbridge and Tatton options

Our newest door style is a perfect traditional design with brand-new grain detailing, available as Eaton, Knightsbridge and Tatton.

Doorstyle Options

Knightsbridge

Door Colour: **Agate Grey**Door Glass: **Satin** 

Tatton 9Grid Door Colour: Mulberry
Door Glass: Casino

Door Colour: Black Ash Brown
Door Glass: Metropolis

Door Colour: **Sage**Door Glass: **Louisiana** 

KBridge Option

Door Colour: Slate Eaton
Door Glass: 4 Bevel 4Grid

Door Colour: Black
Door Glass: Skyscraper

Tatton Option Door Glass: **Geometric** 

Door Colour: Military Grey
Door Glass: Skyscraper

KBridge Option Door Colour: **Dusky Pink** 

Door Glass: Palazzo

Eaton Solid

Tatton Option

Door Glass: Empire

KBridge Option Door Colour: **Anthracite Grey**Door Glass: **Louisiana** 

Tatton Option Door Colour: Victory Blue

KBridge Solid Door Colour: Clotted Cream

Door Glass: Skyscraper

Door Colour: Silver Grey
Door Glass: Optimal

Tatton 4Grid