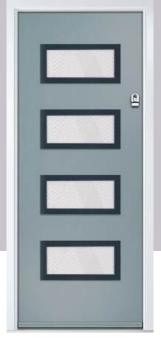

mporary linear etched detailing, the Monza II is a stunning door available glazed or as a solid door option.









A new METALLiC finish is available exclusively across the FLiP Flat Stipple cassette range. Using the latest paint technology, METALLiC adds a bit of shine to further enhance the ultimate Designer door, Links.

Available for Links Square, Links Augusta, Links Augusta Long, Links Oakmont and Links Copenhagen designs.





# - TWINTONE







Door Colour: Stormy Seas



Door Colour: Clay

Inox Nice

Black Option



Door Colour: Very Berry

Inox Nice

I LINKS DESIGNER DOORS

## Links Square









## **Links Oakmont**

including Copenhagen option

The Links Oakmont door offers a unique, modern style with four decorative horizontal lites that allow light to stream in.













Door Colour: Olive Grove

Door Glass: Cubic



Door Colour: Moonshine

Door Glass: Victorian Border



Door Colour: Florida

Door Glass: Tectronic

Copenhagen Option





Door Colour: Wedgewood



Door Colour: Shadow

Inox Munich

Door Colour: Blue



Inox Munich

Silver Option

I LINKS DESIGNER DOORS

# Links Augusta









## Links Augusta Long

A full length decorative glass alternative to the standard Links Augusta.













Right





## Composite Sidepanel Options

For homes with larger openings, we offer a range of panelled and flush sidelight options to complement your door. This option is available with full, matching decorative glass. Size restrictions apply.





Door Colour: Mulberry

Door Glass: Trio Diamonds











Door Colour: Wedgewood

Door Glass: Hathaway