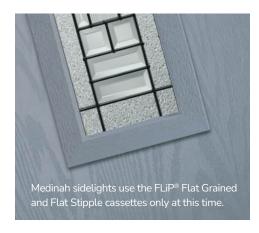

#### Flat Grained

Be eclectic by combining a woodgrain finish with a modern squared-off flat profile that compliments a contemporary Flush or designer Monza II door.

#### Flat Stipple

The modern one, with a squaredoff flat profile and smooth stippled finish that perfectly matches Links, our aluminiumeffect composite door.

Monza II