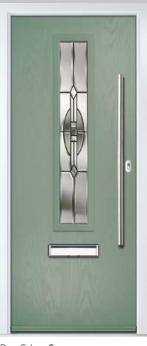

ADITIONAL



Door Colour: White

Door Glass: Tectronic



Door Colour: Anthracite Grey
Door Glass: Louisiana

Farmhouse Option

## Vilamoura

The inline slim glazing details on the Vilamoura door is inspired by the European door look.









Door Colour: Anthracite Grey

Door Glass: Louisiana



Door Colour: **Agate Grey**Door Glass: **Graphite** 



Door Colour: Emerald

Door Glass: Cubic



Door Colour: French Blue

Door Glass: Birchwood

Farmhouse Option TRADITIONAL







Door Colour: Mulberry

| GRAINED CONTEMPORARY DOORS

### **Oakmont**

Door Colour: Sage | Door Glass: Skyline

including Copenhagen option











53





## Augusta

With its simple, slim glazed panel and parallel pull handle, the Augusta has a clean modern style.









Door Colour: Bolero
Door Glass: Luxor



Door Colour: Sage

Door Glass: Impression



Door Colour: Victory Blue
Door Glass: Lotus



Door Colour: Citrine

Door Glass: Louisiana

Door Colour: **Slate** 

Door Glass: Skyscraper



Door Colour: Bahia Blue
Door Glass: Athena



Door Colour: Clay

Door Glass: Impression



Door Colour: Olive Grove

Door Glass: Trio Diamond



I GRAINED CONTEMPORARY DOORS

## Augusta Long



A full length decorative glass alternative to the standard Augusta.





### **Inox Nice**

The Inox Nice door offers a Mediterranean style with four decorative lites that allow the light to stream in.







Door Glass: Vector (Black Only)



Door Colour: Anthracite Grey
Door Glass: Mercury



Door Colour: Silver Grey
Door Glass: Graphite



Door Colour: Sage

Door Glass: Cubic

Black Option Links Option Door Co