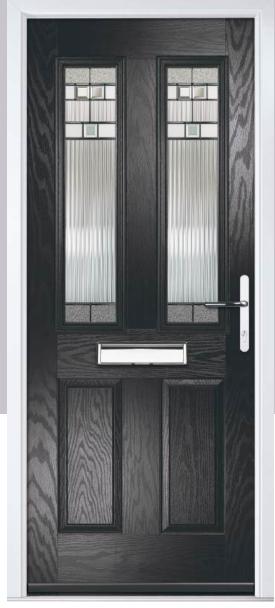

## Carnoustie

including Birkdale and Penina options

Our most popular composite door option which is now available in a choice of three glazing styles.

Doorstyle Options

Penina

Door Colour: Slate

Door Glass: Birchwood

Door Glass: Louisiana

Door Colour: Chartwell Green

Door Glass: Milan

Door Colour: Twilight

Door Glass: Lanesborough Blue

Door Colour: Anthracite Grey

Door Glass: Cubic

Door Colour: Cotswold

Door Glass: Astoria

Door Colour: Bolero

Door Glass: **Diamonte** 

Door Colour: Victory Blue
Door Glass: Trio Diamond

Penina Option

Door Colour: California

Door Glass: Skyscraper

Door Colour: Cream White

Door Glass: Bloomsbury

Birkdale Option Door Colour: **Shadow** 

Door Glass: Metropolis

Door Colour: Clay

Door Glass: Empire

Door Colour: Silver Grey

Door Glass: Tranquility Zinc