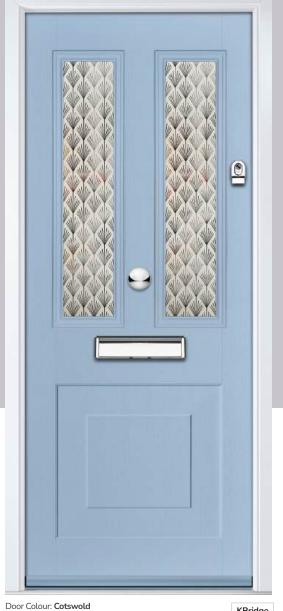

Door Glass: Palazzo

Eaton Solid

Tatton Option

Door Glass: Empire

KBridge Option Door Colour: **Anthracite Grey**Door Glass: **Louisiana** 

Tatton Option Door Colour: Victory Blue

KBridge Solid Door Colour: Clotted Cream