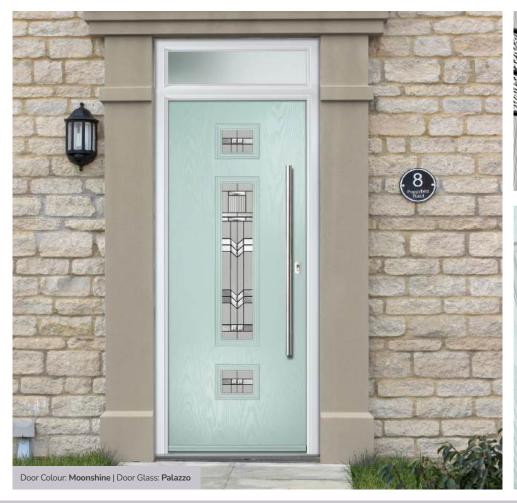

#### Palazzo

Inspired by the Prairie design movement, Le Moyne combines simple bevel glass pieces, lineal design and chevrons with on trend Fluted glass to create a stunning contemporary design.