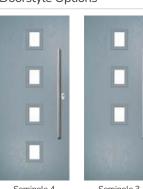

## Seminole

The Seminole is a very popular contemporary door design with an abundance of glazing options and positions.

Doorstyle Options

Seminole 4

Seminole 3

Door Colour: Clotted Cream

Door Glass: Impression