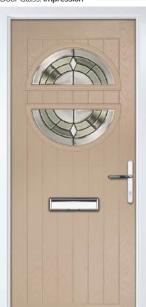

Door Colour: Nimbus

Door Glass: Prestige

Door Glass: Stardrop

Door Glass: Victorian Border

Door Glass: Impression

ORIGINAL\*
Trending
Colours

Door Glass: Birchwood

Door Colour: Chartwell Green

Door Glass: Bloomsbury

Door Glass: Impression

Door Colour: Clay

Door Glass: Optimal

9Grid Option

ORIGINAL\*
Trending
Colours

Door Glass: Metropolis

Door Colour: Mulberry