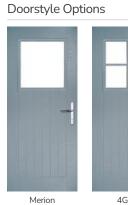

## Merion

including 4Grid option

The Merion is available with a complementary glass range designed specifically for this door style.

Door Colour: Very Berry

4Grid Option Door Colour: Chartwell Green

Door Colour: Anthracite Grey
Door Glass: Louisiana