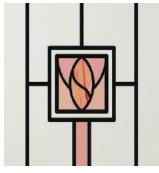

#### Blossom

The beautiful bevelled heart and flower motif that is the centrepiece of this design is reminiscent of the style created by Scottish designer and architect, Charles Rennie Macintosh. The combination of the central motif with subtle patterned glass makes this one of our most popular designs.