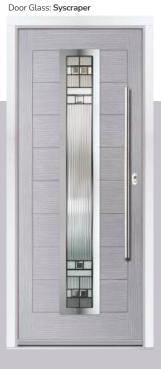

KBridge Option

Door Colour: Slate Eaton
Door Glass: 4 Bevel 4Grid

Door Colour: Black
Door Glass: Skyscraper

Tatton Option Door Glass: **Geometric** 

Door Colour: Military Grey
Door Glass: Skyscraper

KBridge Option Door Colour: **Dusky Pink** 

Door Glass: Skyscraper

Door Colour: Silver Grey
Door Glass: Optimal

Tatton 4Grid