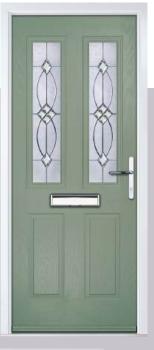

## Merion

including 4Grid option

The Merion is available with a complementary glass range designed specifically for this door style.

Door Colour: Very Berry

4Grid Option Door Colour: Chartwell Green

Door Colour: Anthracite Grey
Door Glass: Louisiana