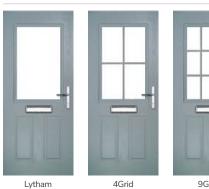

# **Lytham** including 4Grid and 9Grid options

With its large glazed area, the Lytham lets light flood through. Also available with GridLite and our unique integral blind option.

Doorstyle Options

Door Colour: **Shadow** 

Door Glass: Bloomsbury

Door Glass: Impression

Door Colour: Clay

Door Glass: Optimal

9Grid Option

ORIGINAL\*
Trending
Colours

Door Glass: Metropolis

Door Colour: Mulberry

Door Glass: Trio Diamond

Door Colour: Moonshine

Door Glass: Optimal

4Grid Option