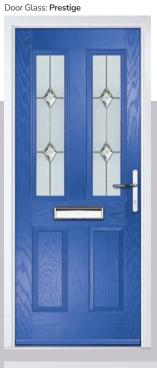

# **Troon**

including Muirfield option

The traditional six-panel door can be enhanced with either two or four small glazing details.

Solid

Door Colour: Very Berry

Door Glass: Prestige

Door Glass: Hathaway

Door Glass: Louisiana Rose Gold

Door Colour: Anthracite Grey

Door Glass: Victorian Border

original\*
Trending
Colours

Door Glass: Louisiana

Door Colour: Putty

Door Glass: Trio Diamond

Door Colour: Chartwell Green

Door Glass: Belgravia