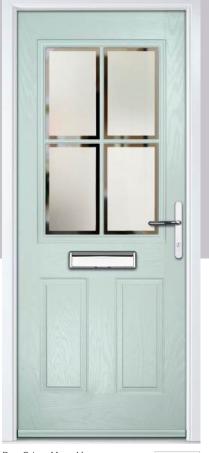

# **Lytham** including 4Grid and 9Grid options

With its large glazed area, the Lytham lets light flood through. Also available with GridLite and our unique integral blind option.

Doorstyle Options

Door Colour: **Shadow** 